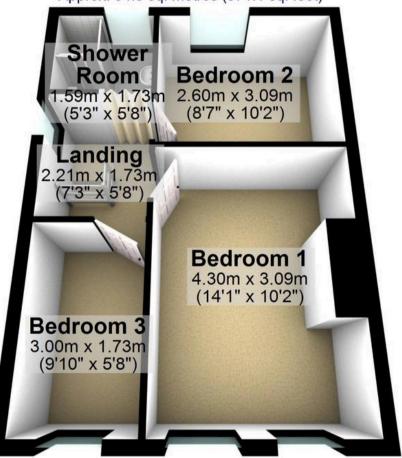

## **First Floor**

Approx. 34.5 sq. metres (371.1 sq. feet)

Total area: approx. 69.0 sq. metres (742.3 sq. feet)

www.whitehornes.com