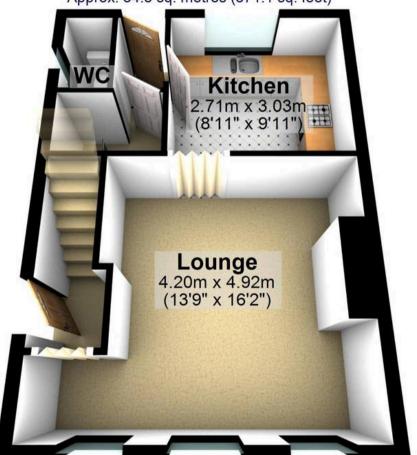

## 3 Berners Close

Sheffield, Sheffield

Council Tax band: A

Tenure: Freehold

- THREE BEDROOMED SEMI-DETACHED HOME
- PERFECT FOR FIRST TIME BUYERS AND FAMILIES ALIKE
- ENVIABLE LOCATION CLOSE TO CITY CENTRE AND PUBLIC TRANSPORT
- PRIVATE GARDEN WITH SEATING AREA
- OFF ROAD PARKING FOR NUMEROUS VEHICLES
- GREAT BUY TO LET OPPORTUNITY
- REPUTABLE LOCAL SCHOOLS
- MODERN FINISH THROUGHOUT
- EXCELLENT VIEWS
- FREEHOLD AND COUNCIL TAX BAND A

















## **Ground Floor**

Approx. 34.5 sq. metres (371.1 sq. feet)



## **First Floor**

Approx. 34.5 sq. metres (371.1 sq. feet)



Total area: approx. 69.0 sq. metres (742.3 sq. feet)



www.whitehornes.com