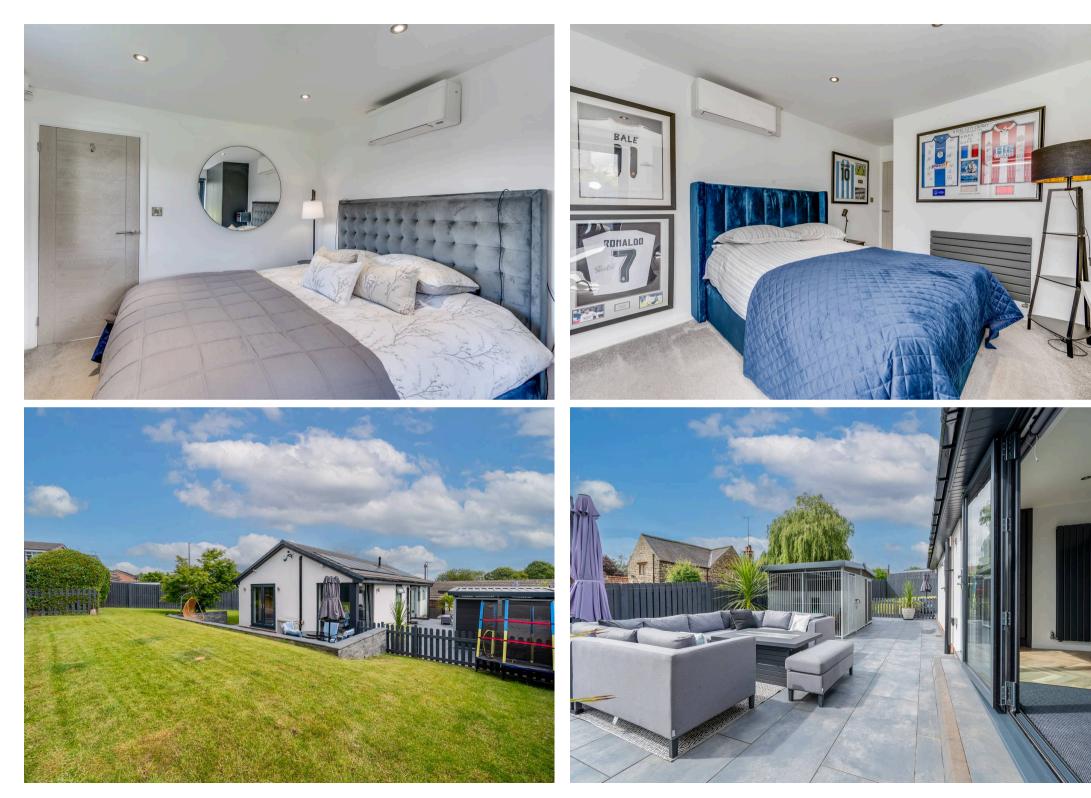

## Eckington, Sheffield

An internal inspection is essential to truly appreciate the standard of accommodation on offer in this immaculately presented and very well proportioned two double bedroomed detached bungalow. Ideally located in the heart of the popular village of Eckington with easy access to not only a wealth of local amenities as well as superb transport links and reputable local schools. Having been recently renovated to the very highest of standards throughout with no expense spared in transforming this property into a perfect and versatile family home. Briefly compromising of large open plan living space, family bathroom, ample storage, two large double bedrooms and family bathroom. Outside are large gated and private gardens with off road parking and detached garage. Benefitting from solar panels and air conditioning in every room. Council Tax band: C

**Tenure: Freehold** 

- LARGE OPEN PLAN LIVING SPACE PERFECT FOR FOR ENTERTAINING
- BENEFITTING FROM NO ONWARD CHAIN AND VACANT POSSESSION
- MODERN AND STYLISH THROUGHOUT
- LARGE WRAP AROUND PRIAVTE GARDENS
- OFF ROAD PARKING AND DETACHED GARAGE
- CLOSE TO GREAT TRANSPORT LINKS
- WEALTH OF LOCAL AMENITIES
- NO EXPENSE SPARED ON THIS STUNNING HOME
- VERY SECURE WITH GATED ACCESS
- AMPLE STORAGE THROUGHOUT