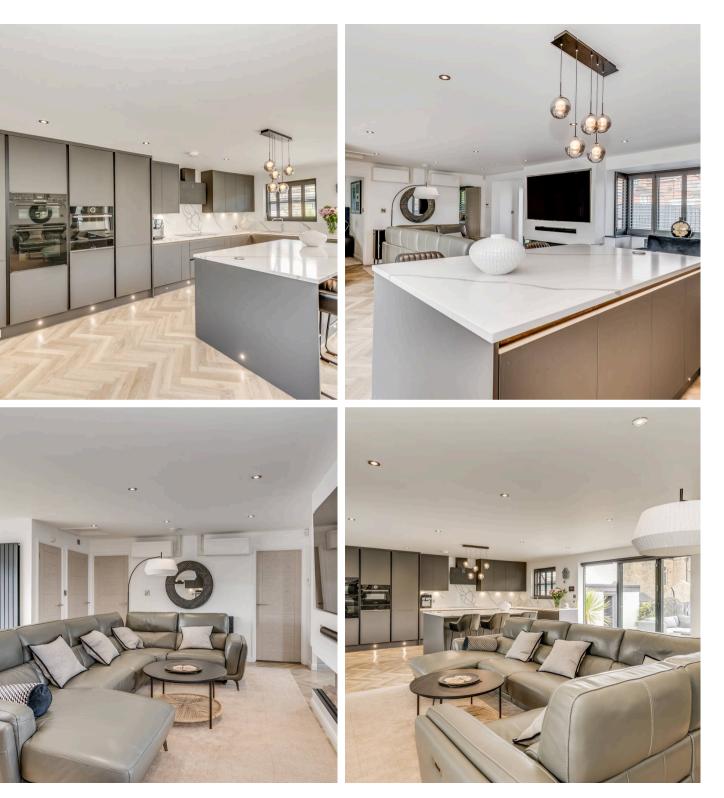

## Eckington, Sheffield

An internal inspection is essential to truly appreciate the standard of accommodation on offer in this immaculately presented and very well proportioned two double bedroomed detached bungalow. Ideally located in the heart of the popular village of Eckington with easy access to not only a wealth of local amenities as well as superb transport links and reputable local schools. Having been recently renovated to the very highest of standards throughout with no expense spared in transforming this property into a perfect and versatile family home. Briefly compromising of large open plan living space, family bathroom, ample storage, two large double bedrooms and family bathroom. Outside are large gated and private gardens with off road parking and detached garage. Benefitting from solar panels and air conditioning in every room. Council Tax band: C

**Tenure: Freehold** 

- LARGE OPEN PLAN LIVING SPACE PERFECT FOR FOR ENTERTAINING
- BENEFITTING FROM NO ONWARD CHAIN AND VACANT POSSESSION
- MODERN AND STYLISH THROUGHOUT
- LARGE WRAP AROUND PRIAVTE GARDENS
- OFF ROAD PARKING AND DETACHED GARAGE
- CLOSE TO GREAT TRANSPORT LINKS
- WEALTH OF LOCAL AMENITIES
- NO EXPENSE SPARED ON THIS STUNNING HOME
- VERY SECURE WITH GATED ACCESS
- AMPLE STORAGE THROUGHOUT