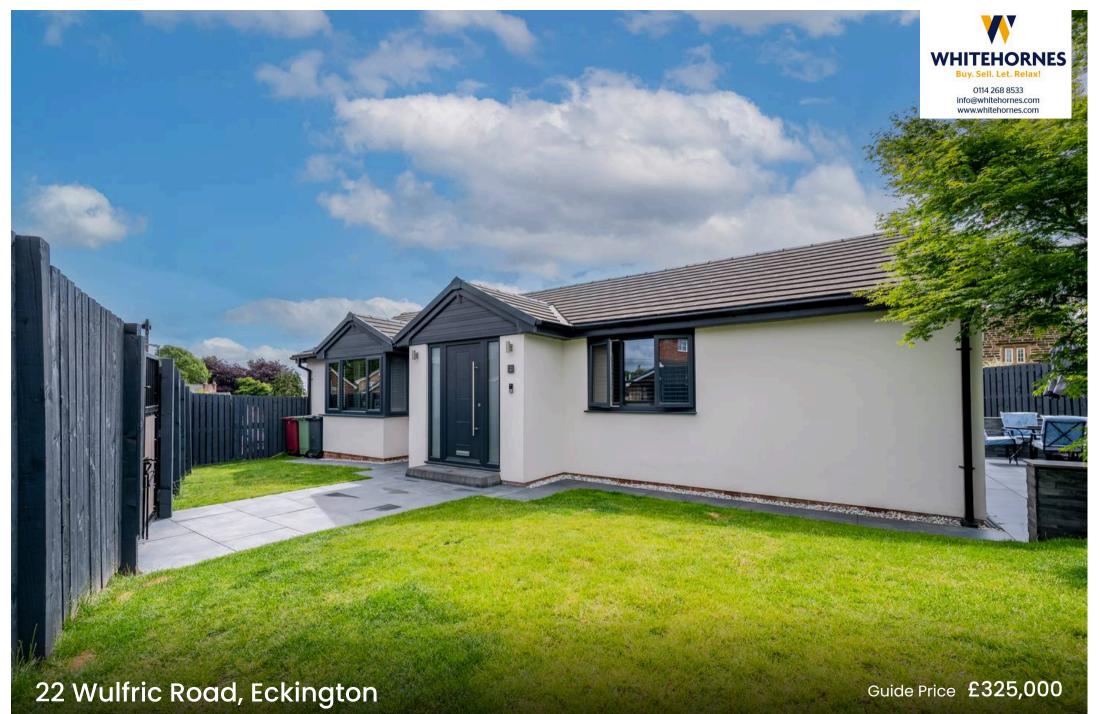

## 22 Wulfric Road

## Eckington, Sheffield

An internal inspection is essential to truly appreciate the standard of accommodation on offer in this immaculately presented and very well proportioned two double bedroomed detached bungalow. Ideally located in the heart of the popular village of Eckington with easy access to not only a wealth of local amenities as well as superb transport links and reputable local schools. Having been recently renovated to the very highest of standards throughout with no expense spared in transforming this property into a perfect and versatile family home. Briefly compromising of large open plan living space, family bathroom, ample storage, two large double bedrooms and family bathroom. Outside are large gated and private gardens with off road parking and detached garage. Benefitting from solar panels and air conditioning in every room. Council Tax band: C

**Tenure: Freehold** 

- LARGE OPEN PLAN LIVING SPACE PERFECT FOR FOR ENTERTAINING
- BENEFITTING FROM NO ONWARD CHAIN AND VACANT POSSESSION
- MODERN AND STYLISH THROUGHOUT
- LARGE WRAP AROUND PRIAVTE GARDENS
- OFF ROAD PARKING AND DETACHED GARAGE
- CLOSE TO GREAT TRANSPORT LINKS
- WEALTH OF LOCAL AMENITIES
- NO EXPENSE SPARED ON THIS STUNNING HOME
- VERY SECURE WITH GATED ACCESS
- AMPLE STORAGE THROUGHOUT