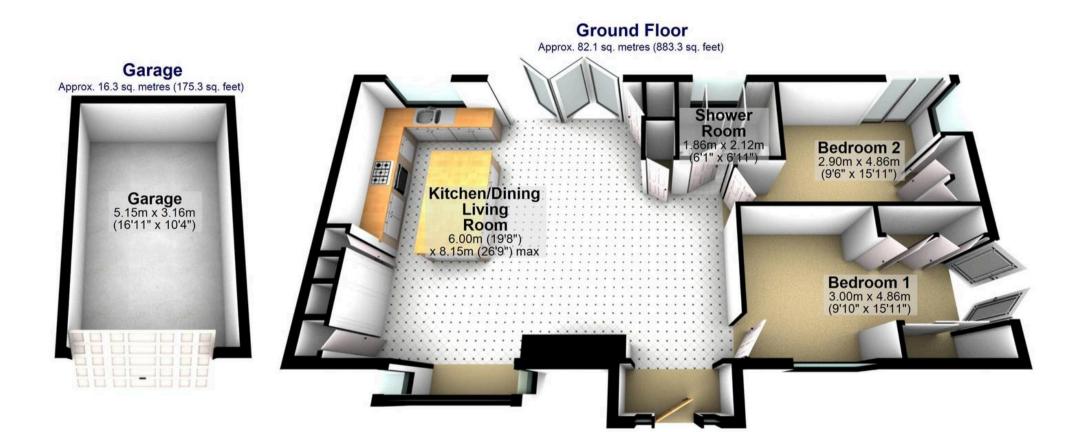

Total area: approx. 98.3 sq. metres (1058.6 sq. feet)

All measurements are approximate Plan produced using PlanUp.