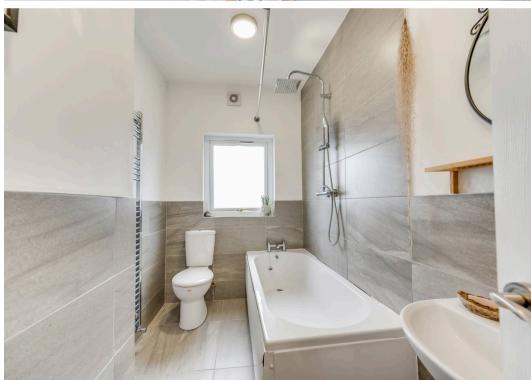

o create this immaculate finished home. With log burning stove to the sitting room and spacious accommodation over three floors that total an impressive 1,211 sq feet. The property will appeal hugely to the professional couple, first time buyers and young family alike.

Council Tax band: A Tenure: Freehold

- WELL PRESENTED THREE BEDROOM STONE FRONTED PERIOD VICTORIAN TERRACED
- OFF SHOT REAR KITCHEN PRIVATE SUNNY GARDEN AND EASIER THAN USUAL ON ROAD PARKING TO THE FRONT
- FINISHED INTERNALLY TO A HIGH STANDARD
- PERFECT FOR THE PROFESSIONAL COUPLE FIRST TIME BUYER OR YOUNG FAMILY
- EXCELLENT LOCAL SCHOOLING CATCHMENTS INCLUDING LYDGATE JUNIOR AND TAPTON SECONDARY
- QUIET CUL DE SAC POSITION IN THE VERY HEART OF ULTRA POPULAR CROOKES
- CLOSE TO FASHIONABLE CROOKES INDEPENDENT

















#### **Ground Floor**

Approx. 38.1 sq. metres (409.9 sq. feet)

Kitchen

2.61m x 2.19m (8'7" x 7'2")

Dining

Room 3.90m x 3.60m

(12'10" x 11'10")

Lounge 3.61m x 3.60m (11'10" x 11'10")

## Cellar

Approx. 16.2 sq. metres (174.7 sq. feet)



# First Floor

Approx. 35.8 sq. metres (385.3 sq. feet)



#### Second Floor

Approx. 22.4 sq. metres (241.6 sq. feet)





Total area: approx. 112.5 sq. metres (1211.4 sq. feet)