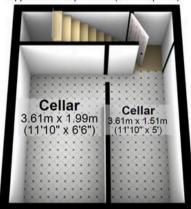

nd young family alike.

Council Tax band: A Tenure: Freehold

- WELL PRESENTED THREE BEDROOM STONE FRONTED PERIOD VICTORIAN TERRACED
- OFF SHOT REAR KITCHEN PRIVATE SUNNY GARDEN AND EASIER THAN USUAL ON ROAD PARKING TO THE FRONT
- FINISHED INTERNALLY TO A HIGH STANDARD
- PERFECT FOR THE PROFESSIONAL COUPLE FIRST TIME BUYER OR YOUNG FAMILY
- EXCELLENT LOCAL SCHOOLING CATCHMENTS INCLUDING LYDGATE JUNIOR AND TAPTON SECONDARY
- QUIET CUL DE SAC POSITION IN THE VERY HEART OF ULTRA POPULAR CROOKES
- CLOSE TO FASHIONABLE CROOKES INDEPENDENT

















#### **Ground Floor**

Approx. 38.1 sq. metres (409.9 sq. feet)

Kitchen

2.61m x 2.19m (8'7" x 7'2")

Dining

Room 3.90m x 3.60m

(12'10" x 11'10")

Lounge 3.61m x 3.60m (11'10" x 11'10")

## Cellar

Approx. 16.2 sq. metres (174.7 sq. feet)



# First Floor

Approx. 35.8 sq. metres (385.3 sq. feet)



#### Second Floor

Approx. 22.4 sq. metres (241.6 sq. feet)





Total area: approx. 112.5 sq. metres (1211.4 sq. feet)