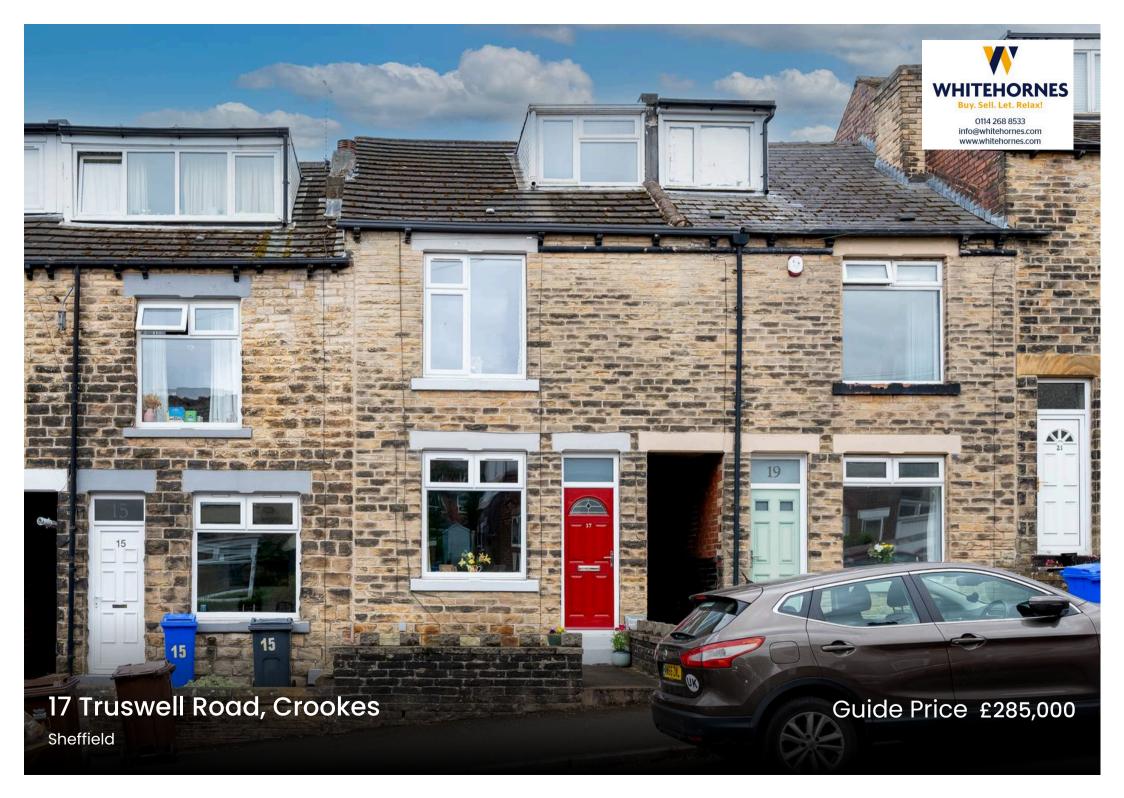

## 17 Truswell Road

### Crookes, Sheffield

A simply fabulous three bedroomed, stone fronted, period, Victorian, terraced property. Ideally placed in the heart of this ultra popular residential suburb on this quiet no through road within walking distance of fashionable Crookes with its array of independent shops, eateries and bars together with the Peak District being right on the door step. Enjoying an off shot kitchen that flows in to the dining room and also ensures privacy to the rear southerly facing gardens, there is also the benefit of easier on road parking to the front. Having been extensively refurbished to an excellent standard with no expense spared by the current vendors to create this immaculate finished home. With log burning stove to the sitting room and spacious accommodation over three floors that total an impressive 1,211 sq feet. The property will appeal hugely to the professional couple, first time buyers and young family alike.

Council Tax band: A Tenure: Freehold

- WELL PRESENTED THREE BEDROOM STONE FRONTED PERIOD VICTORIAN TERRACED
- OFF SHOT REAR KITCHEN PRIVATE SUNNY GARDEN AND EASIER THAN USUAL ON ROAD PARKING TO THE FRONT
- FINISHED INTERNALLY TO A HIGH STANDARD
- PERFECT FOR THE PROFESSIONAL COUPLE FIRST TIME BUYER OR YOUNG FAMILY
- EXCELLENT LOCAL SCHOOLING CATCHMENTS INCLUDING LYDGATE JUNIOR AND TAPTON SECONDARY
- QUIET CUL DE SAC POSITION IN THE VERY HEART OF ULTRA POPULAR CROOKES
- CLOSE TO FASHIONABLE CROOKES INDEPENDENT