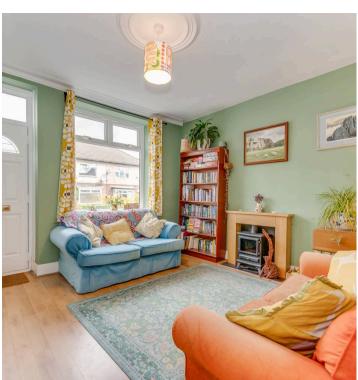

#### **Ground Floor**

Approx. 38.1 sq. metres (409.9 sq. feet)

Kitchen

2.61m x 2.19m (8'7" x 7'2")

Dining

Room 3.90m x 3.60m

(12'10" x 11'10")

Lounge 3.61m x 3.60m (11'10" x 11'10")