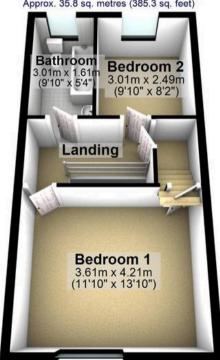

d

- WELL PRESENTED THREE BEDROOM STONE FRONTED PERIOD VICTORIAN TERRACED
- OFF SHOT REAR KITCHEN PRIVATE SUNNY GARDEN AND EASIER THAN USUAL ON ROAD PARKING TO THE FRONT
- FINISHED INTERNALLY TO A HIGH STANDARD
- PERFECT FOR THE PROFESSIONAL COUPLE FIRST TIME BUYER OR YOUNG FAMILY
- EXCELLENT LOCAL SCHOOLING CATCHMENTS INCLUDING LYDGATE JUNIOR AND TAPTON SECONDARY
- QUIET CUL DE SAC POSITION IN THE VERY HEART OF ULTRA POPULAR CROOKES
- CLOSE TO FASHIONABLE CROOKES INDEPENDENT

















#### **Ground Floor**

Approx. 38.1 sq. metres (409.9 sq. feet)

Kitchen

2.61m x 2.19m (8'7" x 7'2")

Dining

Room 3.90m x 3.60m

(12'10" x 11'10")

Lounge 3.61m x 3.60m (11'10" x 11'10")

## Cellar

Approx. 16.2 sq. metres (174.7 sq. feet)



# First Floor

Approx. 35.8 sq. metres (385.3 sq. feet)



#### Second Floor

Approx. 22.4 sq. metres (241.6 sq. feet)





Total area: approx. 112.5 sq. metres (1211.4 sq. feet)