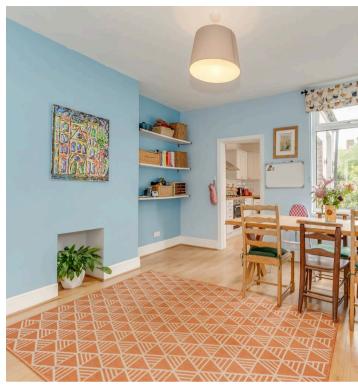

#### **Ground Floor**

Approx. 38.1 sq. metres (409.9 sq. feet)

Kitchen

2.61m x 2.19m (8'7" x 7'2")

Dining

Room 3.90m x 3.60m

(12'10" x 11'10")

Lounge 3.61m x 3.60m (11'10" x 11'10")