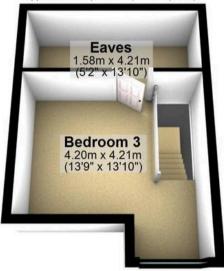

#### Second Floor

Approx. 22.4 sq. metres (241.6 sq. feet)

Total area: approx. 112.5 sq. metres (1211.4 sq. feet)