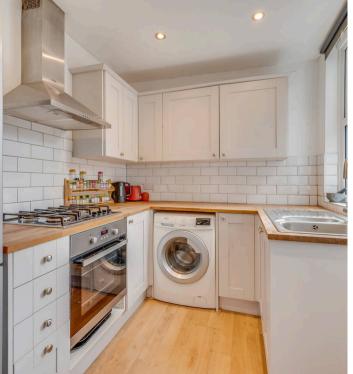

#### **Ground Floor**

Approx. 38.1 sq. metres (409.9 sq. feet)

Kitchen

2.61m x 2.19m (8'7" x 7'2")

Dining

Room 3.90m x 3.60m

(12'10" x 11'10")

Lounge 3.61m x 3.60m (11'10" x 11'10")