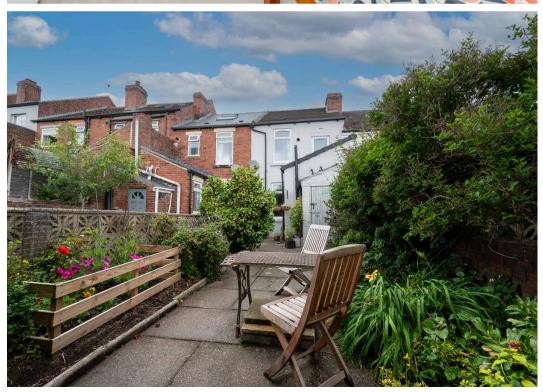

### Crookes, Sheffield

A simply fabulous three bedroomed, stone fronted, period, Victorian, terraced property. Ideally placed in the heart of this ultra popular residential suburb on this quiet no through road within walking distance of fashionable Crookes with its array of independent shops, eateries and bars together with the Peak District being right on the door step. Enjoying an off shot kitchen that flows in to the dining room and also ensures privacy to the rear southerly facing gardens, there is also the benefit of easier on road parking to the front. Having been extensively refurbished to an excellent standard with no expense spared by the current vendors to create this immaculate finished home. With log burning stove to the sitting room and spacious accommodation over three floors that total an impressive 1,211 sq feet. The property will appeal hugely to the professional couple, first time buyers and young family alike.

Council Tax band: A Tenure: Freehold

- WELL PRESENTED THREE BEDROOM STONE FRONTED PERIOD VICTORIAN TERRACED
- OFF SHOT REAR KITCHEN PRIVATE SUNNY GARDEN AND EASIER THAN USUAL ON ROAD PARKING TO THE FRONT
- FINISHED INTERNALLY TO A HIGH STANDARD
- PERFECT FOR THE PROFESSIONAL COUPLE FIRST TIME BUYER OR YOUNG FAMILY
- EXCELLENT LOCAL SCHOOLING CATCHMENTS INCLUDING LYDGATE JUNIOR AND TAPTON SECONDARY
- QUIET CUL DE SAC POSITION IN THE VERY HEART OF ULTRA POPULAR CROOKES
- CLOSE TO FASHIONABLE CROOKES INDEPENDENT