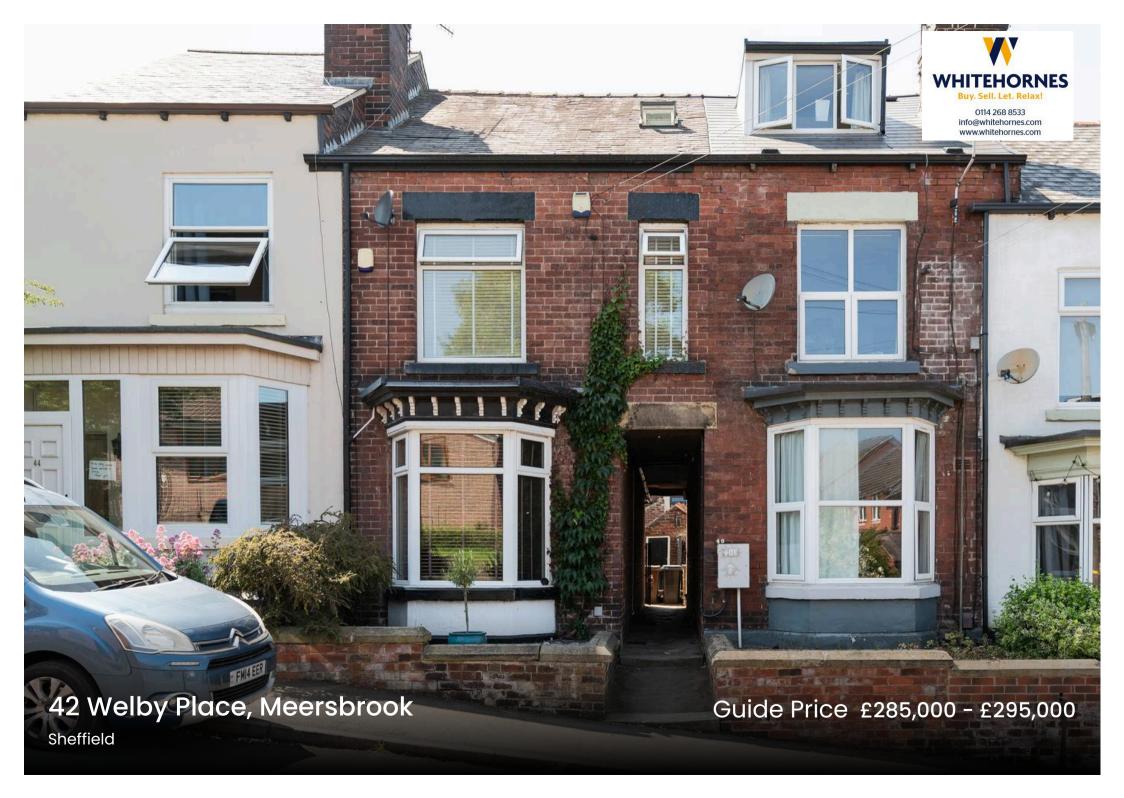

## 42 Welby Place

Meersbrook, Sheffield

An absolutely stunning, immaculately presented and very well proportioned three bedroom, two bathroom bay window, Victorian terraced. Finished internally to the very highest of standards with absolutely no expense spared by the current vendors to create this uber contemporary vibe that is epitomised by the incredible loft master bedroom. Retaining a wealth of the original period features, character and charm associated with a property from this era and effortlessly blending them with a superb high end modern touch it's easy to say that viewing is absolutely a prerequisite to fully appreciate this wonderful home. Offering a deceptive feel from the front that offers up three impressive floors of accommodation totalling 1,221 sq feet together with an off shot kitchen, private rear sunny garden and easy on road parking to the front. Council Tax band: A Tenure: Freehold

- STUNNING THREE BEDROOM VICTORIAN TERRACE HOME
- FINISHED INTERNALLY TO A SUPER HIGH STANDARD WITH NO EXPENSE SPARED
- TWO BATH/SHOWER ROOMS WITH THE LOFT MASTER HAVING ITS OWN EN-SUITE
- QUIET CUL DE SAC POSITION ON THIS LITTLE KNOWN ROAD
- HEART OF ULTRA POPULAR MEERSBROOK WITH THE PARK AROUND THE CORNER
- PITCH PERFECT FOR THE PROFESSIONAL COUPLE FIRST TIME BUYER OR YOUNG FAMILY
- EASY ON ROAD PARKING TO THE FRONT AND SUNNY REAR PRIVATE GARDEN
- THREE FLOORS OF ACCOMMODATION TOTALLING AN IMPRESSIVE 1,221 SQ FEET