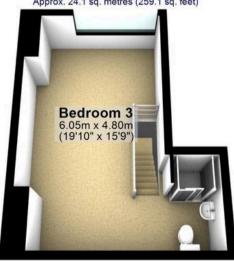

## Second Floor

Approx. 24.1 sq. metres (259.1 sq. feet)

Total area: approx. 113.4 sq. metres (1221.0 sq. feet)