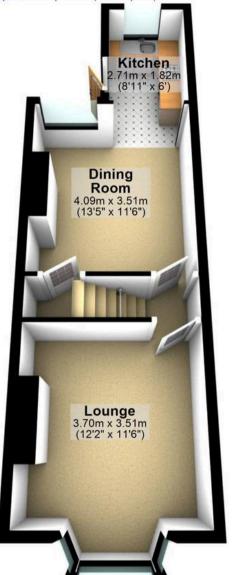

## **Ground Floor**

Approx. 37.2 sq. metres (400.2 sq. feet)

Cellar

Approx. 16.3 sq. metres (176.0 sq. feet)

Cellar 3:70m x 3:51m (12'2" x 11'6").