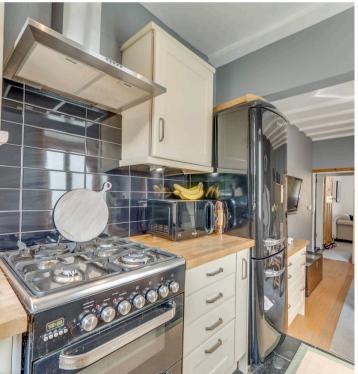

## 42 Welby Place

Meersbrook, Sheffield

An absolutely stunning, immaculately presented and very well proportioned three bedroom, two bathroom bay window, Victorian terraced. Finished internally to the very highest of standards with absolutely no expense spared by the current vendors to create this uber contemporary vibe that is epitomised by the incredible loft master bedroom. Retaining a wealth of the original period features, character and charm associated with a property from this era and effortlessly blending them with a superb high end modern touch it's easy to say that viewing is absolutely a prerequisite to fully appreciate this wonderful home. Offering a deceptive feel from the front that offers up three impressive floors of accommodation totalling 1,221 sq feet together with an off shot kitchen, private rear sunny garden and easy on road parking to the front. Council Tax band: A Tenure: Freehold