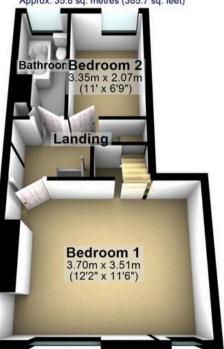

. Council Tax band: A Tenure: Freehold

- STUNNING THREE BEDROOM VICTORIAN TERRACE HOME
- FINISHED INTERNALLY TO A SUPER HIGH STANDARD WITH NO EXPENSE SPARED
- TWO BATH/SHOWER ROOMS WITH THE LOFT MASTER HAVING ITS OWN EN-SUITE
- QUIET CUL DE SAC POSITION ON THIS LITTLE KNOWN ROAD
- HEART OF ULTRA POPULAR MEERSBROOK WITH THE PARK AROUND THE CORNER
- PITCH PERFECT FOR THE PROFESSIONAL COUPLE FIRST TIME BUYER OR YOUNG FAMILY
- EASY ON ROAD PARKING TO THE FRONT AND SUNNY REAR PRIVATE GARDEN
- THREE FLOORS OF ACCOMMODATION TOTALLING AN IMPRESSIVE 1,221 SQ FEET









, ,









## **Ground Floor**

Approx. 37.2 sq. metres (400.2 sq. feet)

Cellar

Approx. 16.3 sq. metres (176.0 sq. feet)

Cellar 3:70m x 3:51m (12'2" x 11'6").



## **First Floor**

Approx. 35.8 sq. metres (385.7 sq. feet)



## Second Floor

Approx. 24.1 sq. metres (259.1 sq. feet)





Total area: approx. 113.4 sq. metres (1221.0 sq. feet)