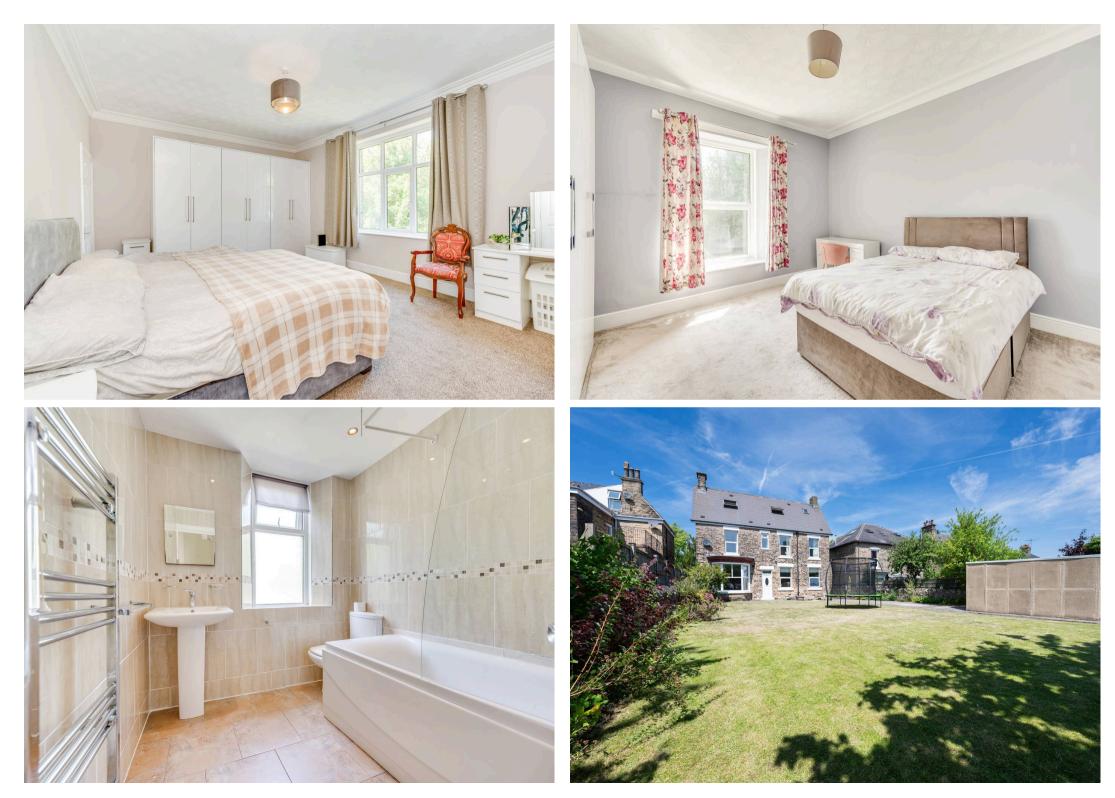

## 39 Montgomery Road

Nether Edge, Sheffield

A once in a lifetime opportunity has arisen to purchase this incredible, seven bedroom, two bathroom, detached, multiple bay window, stone built family home. Standing in this commanding position and set back from the road ensuring privacy, accessed via gates to the front, that leads to a long driveway running to the side of the property which in turn leads to a substantial rear private, sunny family garden. Within the expansive gardens are a detached garage along with an original stone built outhouse that is ripe to be converted to a work from home office. Internally the property does not disappoint, delivering the original period features, character and charm associated with a property this era and blending them effectively with a modern feel. Council Tax band: G Tenure: Leasehold

- SENSATIONAL SEVEN BEDROOM TWO BATHROOM DETACHED STONE BUILT MULTIPLE BAY WINDOWED RESIDENCE
- ON E IN A LIFETIME OPPORTUNITY TO AQUIRE A PROPERTY OF THIS SIZE AND CALIBRE
- SET ACROSS THREE FLOORS THAT TOTAL A SUPER SIZED 3,006 SQ FEET
- SUBSTANTIAL REAR PRIVATE SUNNY GARDEN WITH
  OUTBUILDING AND GARAGE
- EXCELLENT LOCAL SCHOOLING CATCHMENTS
  INCLUDING MERCIA AND HIGH STORRS SECONDARY
- WELL SOUGHT AFTER RESIDENTIAL ROAD WITHIN THE VERY HEART OF ULTRA POPULAR NETHER EDGE
- VIEWING IS PREREQUISITE TO FULLY APPRECIATE THE SIZE AND OPPORTUNITIES ON OFFER BY THIS FABULOUS FAMILY HOME
- SET BACK FROM THE ROAD VIA GATED ACCESS