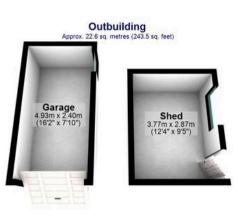

www.whitehornes.com

Total area: approx. 279.4 sq. metres (3007.6 sq. feet) All measurements are approximate Plan produced using PlanUp.