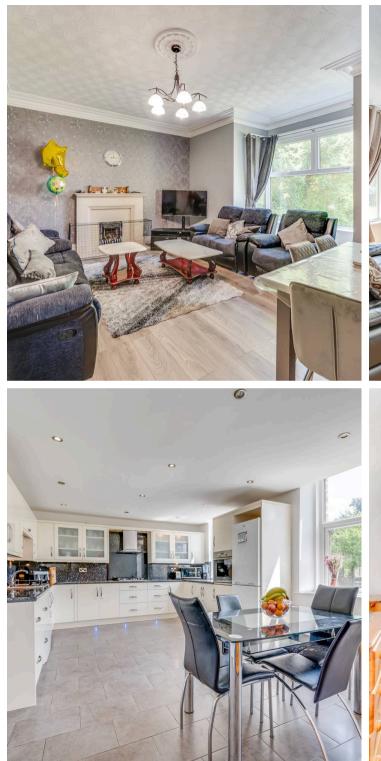

## 39 Montgomery Road

Nether Edge, Sheffield

A once in a lifetime opportunity has arisen to purchase this incredible, seven bedroom, two bathroom, detached, multiple bay window, stone built family home. Standing in this commanding position and set back from the road ensuring privacy, accessed via gates to the front, that leads to a long driveway running to the side of the property which in turn leads to a substantial rear private, sunny family garden. Within the expansive gardens are a detached garage along with an original stone built outhouse that is ripe to be converted to a work from home office. Internally the property does not disappoint, delivering the original period features, character and charm associated with a property this era and blending them effectively with a modern feel. Council Tax band: G Tenure: Leasehold

- SENSATIONAL SEVEN BEDROOM TWO BATHROOM DETACHED STONE BUILT MULTIPLE BAY WINDOWED RESIDENCE
- ON E IN A LIFETIME OPPORTUNITY TO AQUIRE A PROPERTY OF THIS SIZE AND CALIBRE
- SET ACROSS THREE FLOORS THAT TOTAL A SUPER SIZED 3,006 SQ FEET
- SUBSTANTIAL REAR PRIVATE SUNNY GARDEN WITH
  OUTBUILDING AND GARAGE
- EXCELLENT LOCAL SCHOOLING CATCHMENTS
  INCLUDING MERCIA AND HIGH STORRS SECONDARY
- WELL SOUGHT AFTER RESIDENTIAL ROAD WITHIN THE VERY HEART OF ULTRA POPULAR NETHER EDGE
- VIEWING IS PREREQUISITE TO FULLY APPRECIATE THE SIZE AND OPPORTUNITIES ON OFFER BY THIS FABULOUS FAMILY HOME
- SET BACK FROM THE ROAD VIA GATED ACCESS