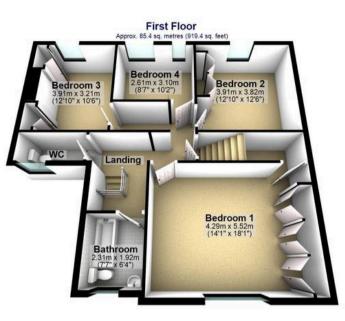

## 39 Montgomery Road

Nether Edge, Sheffield

A once in a lifetime opportunity has arisen to purchase this incredible, seven bedroom, two bathroom, detached, multiple bay window, stone built family home. Standing in this commanding position and set back from the road ensuring privacy, accessed via gates to the front, that leads to a long driveway running to the side of the property which in turn leads to a substantial rear private, sunny family garden. Within the expansive gardens are a detached garage along with an original stone built outhouse that is ripe to be converted to a work from home office. Internally the property does not disappoint, delivering the original period features, character and charm associated with a property this era and blending them effectively with a modern feel. Council Tax band: G Tenure: Leasehold

- SENSATIONAL SEVEN BEDROOM TWO BATHROOM DETACHED STONE BUILT MULTIPLE BAY WINDOWED RESIDENCE
- ON E IN A LIFETIME OPPORTUNITY TO AQUIRE A PROPERTY OF THIS SIZE AND CALIBRE
- SET ACROSS THREE FLOORS THAT TOTAL A SUPER SIZED 3,006 SQ FEET
- SUBSTANTIAL REAR PRIVATE SUNNY GARDEN WITH
  OUTBUILDING AND GARAGE
- EXCELLENT LOCAL SCHOOLING CATCHMENTS
  INCLUDING MERCIA AND HIGH STORRS SECONDARY
- WELL SOUGHT AFTER RESIDENTIAL ROAD WITHIN THE VERY HEART OF ULTRA POPULAR NETHER EDGE
- VIEWING IS PREREQUISITE TO FULLY APPRECIATE THE SIZE AND OPPORTUNITIES ON OFFER BY THIS FABULOUS FAMILY HOME
- SET BACK FROM THE ROAD VIA GATED ACCESS

www.whitehornes.com

Total area: approx. 279.4 sq. metres (3007.6 sq. feet) All measurements are approximate Plan produced using PlanUp.