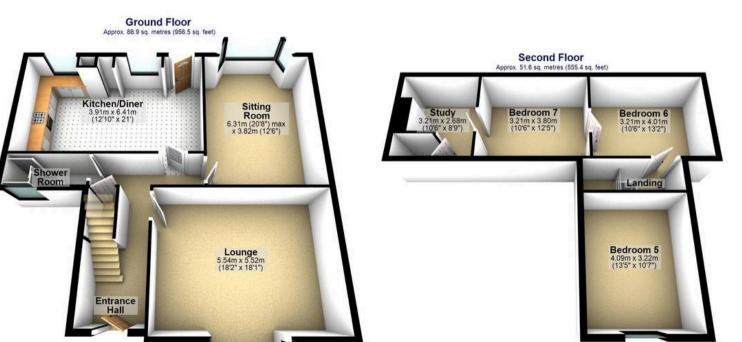

## 39 Montgomery Road

Nether Edge, Sheffield

A once in a lifetime opportunity has arisen to purchase this incredible, seven bedroom, two bathroom, detached, multiple bay window, stone built family home. Standing in this commanding position and set back from the road ensuring privacy, accessed via gates to the front, that leads to a long driveway running to the side of the property which in turn leads to a substantial rear private, sunny family garden. Within the expansive gardens are a detached garage along with an original stone built outhouse that is ripe to be converted to a work from home office. Internally the property does not disappoint, delivering the original period features, character and charm associated with a property this era and blending them effectively with a modern feel. Council Tax band: G Tenure: Leasehold

- SENSATIONAL SEVEN BEDROOM TWO BATHROOM DETACHED STONE BUILT MULTIPLE BAY WINDOWED RESIDENCE
- ON E IN A LIFETIME OPPORTUNITY TO AQUIRE A PROPERTY OF THIS SIZE AND CALIBRE
- SET ACROSS THREE FLOORS THAT TOTAL A SUPER SIZED 3,006 SQ FEET
- SUBSTANTIAL REAR PRIVATE SUNNY GARDEN WITH
  OUTBUILDING AND GARAGE
- EXCELLENT LOCAL SCHOOLING CATCHMENTS
  INCLUDING MERCIA AND HIGH STORRS SECONDARY
- WELL SOUGHT AFTER RESIDENTIAL ROAD WITHIN THE VERY HEART OF ULTRA POPULAR NETHER EDGE
- VIEWING IS PREREQUISITE TO FULLY APPRECIATE THE SIZE AND OPPORTUNITIES ON OFFER BY THIS FABULOUS FAMILY HOME
- SET BACK FROM THE ROAD VIA GATED ACCESS

www.whitehornes.com

Total area: approx. 279.4 sq. metres (3007.6 sq. feet) All measurements are approximate Plan produced using PlanUp.