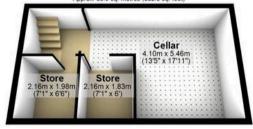

## 39 Montgomery Road

Nether Edge, Sheffield

A once in a lifetime opportunity has arisen to purchase this incredible, seven bedroom, two bathroom, detached, multiple bay window, stone built family home. Standing in this commanding position and set back from the road ensuring privacy, accessed via gates to the front, that leads to a long driveway running to the side of the property which in turn leads to a substantial rear private, sunny family garden. Within the expansive gardens are a detached garage along with an original stone built outhouse that is ripe to be converted to a work from home office. Internally the property does not disappoint, delivering the original period features, character and charm associated with a property this era and blending them effectively with a modern feel. Council Tax band: G Tenure: Leasehold

- SENSATIONAL SEVEN BEDROOM TWO BATHROOM DETACHED STONE BUILT MULTIPLE BAY WINDOWED RESIDENCE
- ON E IN A LIFETIME OPPORTUNITY TO AQUIRE A PROPERTY OF THIS SIZE AND CALIBRE
- SET ACROSS THREE FLOORS THAT TOTAL A SUPER SIZED 3,006 SQ FEET
- SUBSTANTIAL REAR PRIVATE SUNNY GARDEN WITH
  OUTBUILDING AND GARAGE
- EXCELLENT LOCAL SCHOOLING CATCHMENTS
  INCLUDING MERCIA AND HIGH STORRS SECONDARY
- WELL SOUGHT AFTER RESIDENTIAL ROAD WITHIN THE VERY HEART OF ULTRA POPULAR NETHER EDGE
- VIEWING IS PREREQUISITE TO FULLY APPRECIATE THE SIZE AND OPPORTUNITIES ON OFFER BY THIS FABULOUS FAMILY HOME
- SET BACK FROM THE ROAD VIA GATED ACCESS

www.whitehornes.com

Total area: approx. 279.4 sq. metres (3007.6 sq. feet) All measurements are approximate Plan produced using PlanUp.