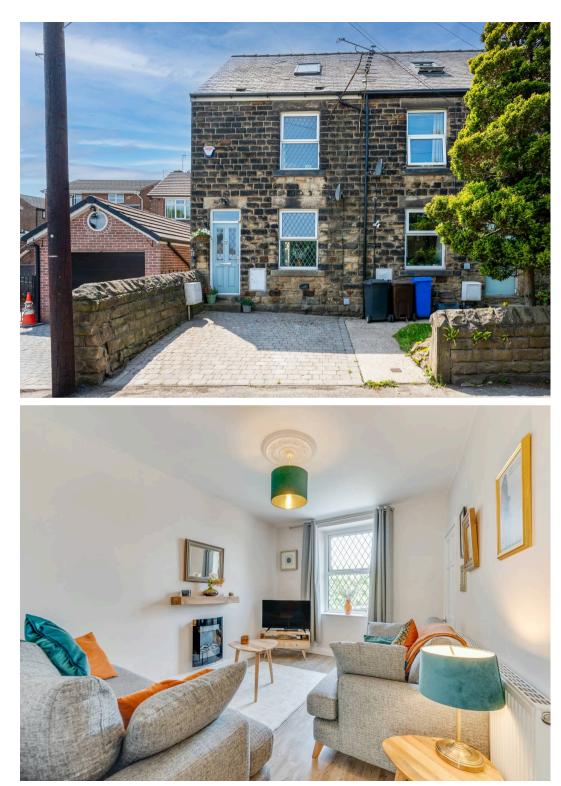

## Intake, Sheffield

An absolutely fabulous, stylish and modern throughout as well as immaculately presented and very deceptive two/three bedroomed, stone built period end of run cottage style terrace property. Quietly tucked away on this little known back water in the heart of this well sought after residential suburb within easy access to numerous local amenities, well sought after schooling catchments and central Sheffield. With super light and spacious accommodation carefully arranged over three floors together with an extended rear sun room and a huge bonus of off road parking to the front. Being of particular interest to the professional couple, first time buyer or young family alike number 42 represents areal rarity to market. Council Tax band: A

Tenure: Leasehold

- AVAILABLE WITH NO ONWARD CHAIN
- FANTASTIC MODERN AND STYLISH FINISH THROUGHOUT
- GREAT QUIET LOCATION IN THE HEART OF THIS
  POPULAR SUBURB
- CLOSE TO WEALTH OF LOCAL AMENITIES
- PERFECT FOR FIRST TIME BUYERS
- THREE GREAT SIZED BEDROOMS
- EXCELLENT PUBLIC TRANSPORT LINKS
- PRIVATE GARDEN PERFECT FOR PETS AND CHILDREN
- OFF ROAD PARKING