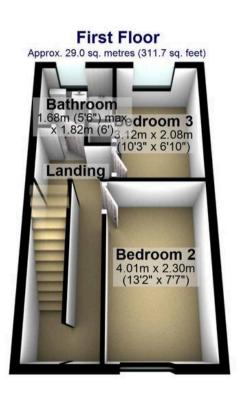

Total area: approx. 94.3 sq. metres (1015.4 sq. feet) All measurements are approximate

Plan produced using PlanUp.