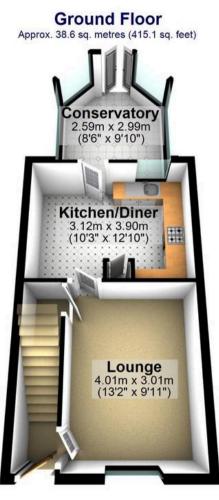

Total area: approx. 94.3 sq. metres (1015.4 sq. feet) All measurements are approximate

Plan produced using PlanUp.