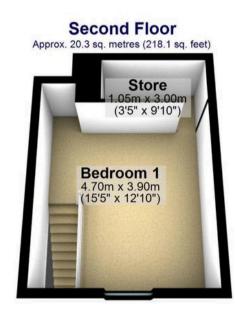

Total area: approx. 94.3 sq. metres (1015.4 sq. feet) All measurements are approximate

Plan produced using PlanUp.