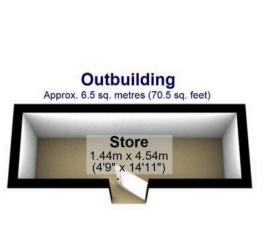

Total area: approx. 94.3 sq. metres (1015.4 sq. feet) All measurements are approximate

Plan produced using PlanUp.