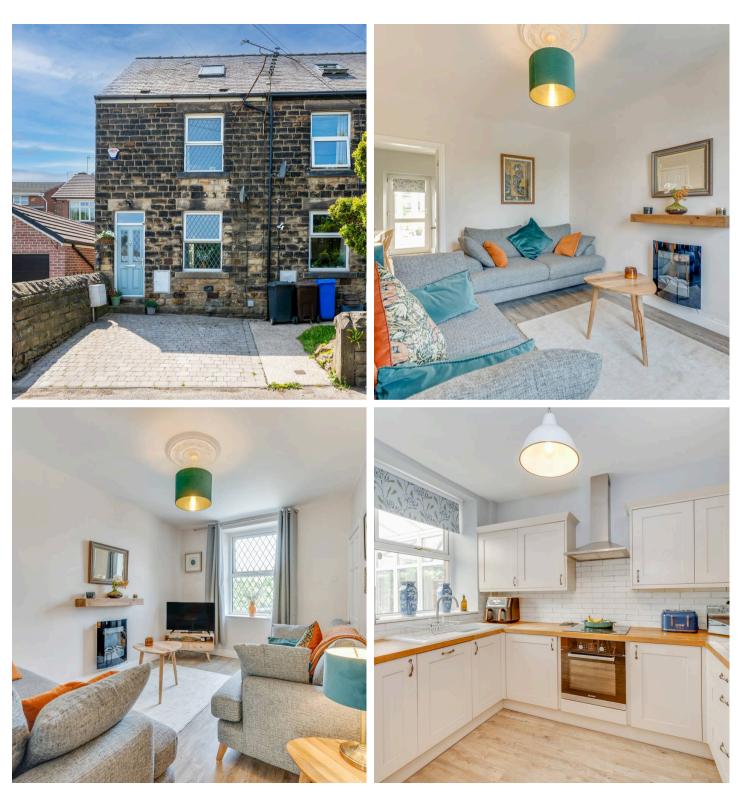

## Intake, Sheffield

An absolutely fabulous, stylish and modern throughout as well as immaculately presented and very deceptive two/three bedroomed, stone built period end of run cottage style terrace property. Quietly tucked away on this little known back water in the heart of this well sought after residential suburb within easy access to numerous local amenities, well sought after schooling catchments and central Sheffield. With super light and spacious accommodation carefully arranged over three floors together with an extended rear sun room and a huge bonus of off road parking to the front. Being of particular interest to the professional couple, first time buyer or young family alike number 42 represents areal rarity to market. Council Tax band: A

Tenure: Leasehold

- AVAILABLE WITH NO ONWARD CHAIN
- FANTASTIC MODERN AND STYLISH FINISH THROUGHOUT
- GREAT QUIET LOCATION IN THE HEART OF THIS
  POPULAR SUBURB
- CLOSE TO WEALTH OF LOCAL AMENITIES
- PERFECT FOR FIRST TIME BUYERS
- THREE GREAT SIZED BEDROOMS
- EXCELLENT PUBLIC TRANSPORT LINKS
- PRIVATE GARDEN PERFECT FOR PETS AND CHILDREN
- OFF ROAD PARKING