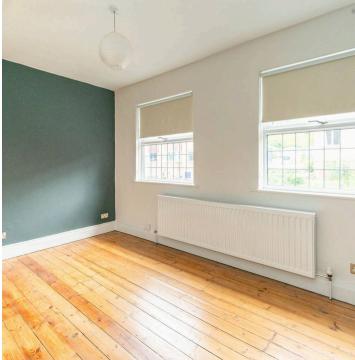

## Woodseats, Sheffield

An absolutely fabulous, bay window, mid, period terrace home. Enjoying some truly spectacular views to the rear that are best enjoyed from the loft room across The Peak District and beyond. Having been tastefully finished by the current vendor with a full professional re-decoration, newly fitted carpets to create this light and spacious feel throughout the three floors of accommodation that total an impressive 917 sq feet. With plenty of original features and numerous unique features including a first floor landing built in work from home office area it's easy to say this property simply must be viewed internally to be fully appreciated and understood. Council Tax band: A Tenure: Leasehold

- STUNNING MID TERRACED PROPERTY AVAILABLE WITH NO UPWARD CHAIN
- INCREDIBLE REAR VIEWS OVER THE MOORS WOODSEATS AND THE PEAK DISTRICT BEST ENJOYED FROM THE LOFT ROOM
- QUIET LITTLE KNOWN ROAD TUCKED AWAY FROM THE HUSTLE AND BUSTLE YET CLOSE TO AMENITIES
- EASIER THAN AVERAGE FRONT PARKING AND PRIVATE REAR GARDEN
- PERIOD BATHROOM SUITE WITH STAND ALONE SLIPPER BATH AND SEPARATE W.C
- RECENTLY FULLY PROFESSIONALLY DECORATED AND CARPETED
- THREE FLOORS OF ACCOMMODATION TOTALLING AN IMPRESSIVE 917 SQ FEET
- PERFECT FOR THE PROFESSIONAL COUPLE FIRST TIME BUYER OR THOSE LOOKING TO DOWNSIZE
- PLENTY OF POTENTIAL TO FULLY CONVERT THE LOFT ROOM TO A FORMAL BEDROOM AND ADD FUTURE VALUE IF REQUIRED