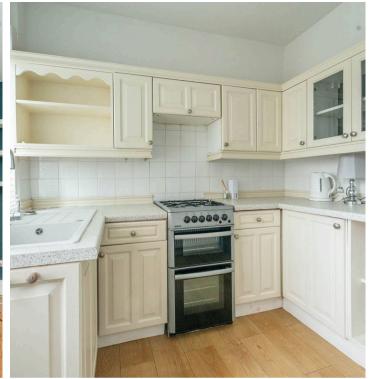

## Woodseats, Sheffield

An absolutely fabulous, bay window, mid, period terrace home. Enjoying some truly spectacular views to the rear that are best enjoyed from the loft room across The Peak District and beyond. Having been tastefully finished by the current vendor with a full professional re-decoration, newly fitted carpets to create this light and spacious feel throughout the three floors of accommodation that total an impressive 917 sq feet. With plenty of original features and numerous unique features including a first floor landing built in work from home office area it's easy to say this property simply must be viewed internally to be fully appreciated and understood. Council Tax band: A Tenure: Leasehold