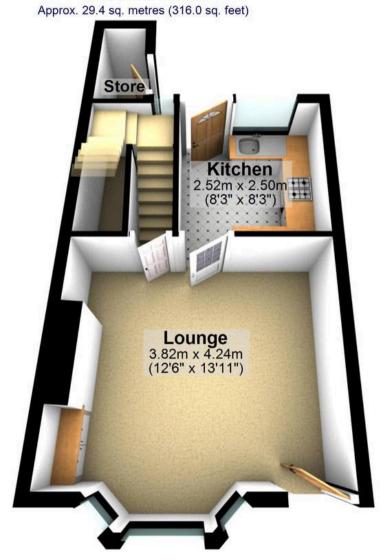

Ground Floor

**First Floor** Approx. 29.0 sq. metres (312.3 sq. feet) WC Bathroom 2.00m x 2.50m (6'7" x 8'3") Landing Store .69m x 1.50m (5'7" x 4'11") **Bedroom 1** 3.37m (11'1") max x 4.27m (14')

Approx. 17.0 sq. metres (183.3 sq. feet)

Total area: approx. 75.4 sq. metres (811.6 sq. feet)

All measurements are approximate Plan produced using PlanUp.