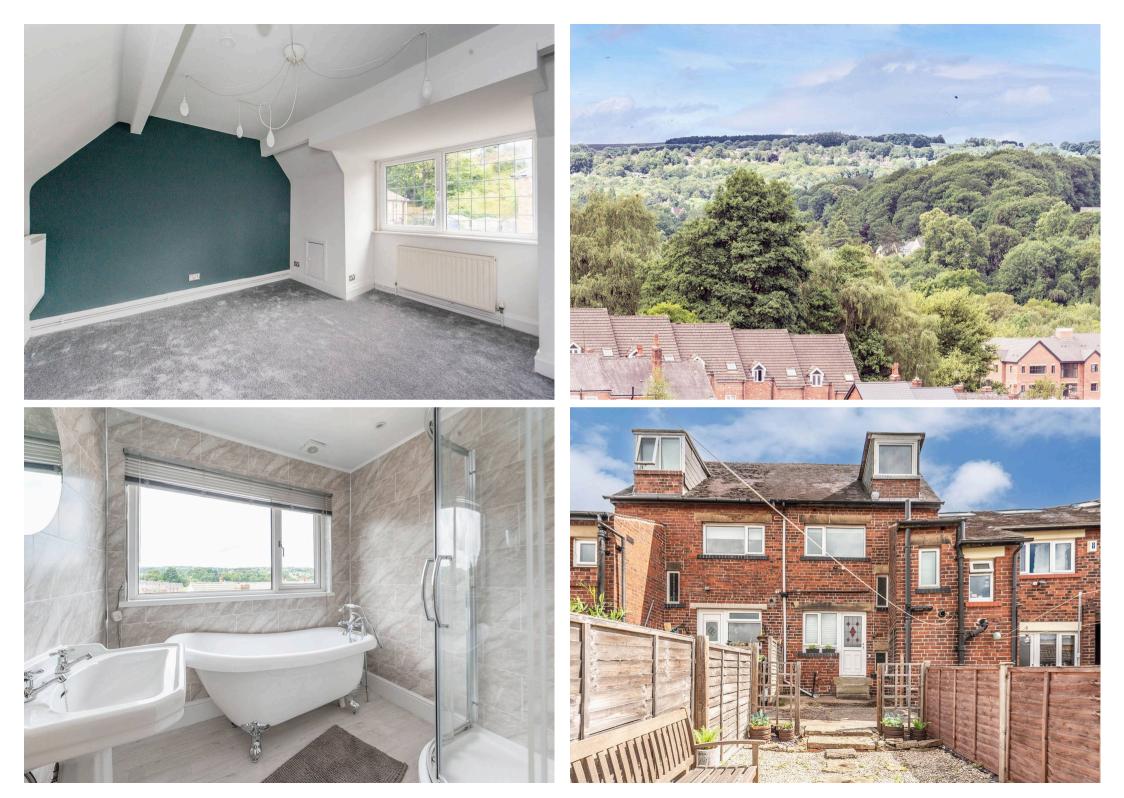

## Woodseats, Sheffield

An absolutely fabulous, bay window, mid, period terrace home. Enjoying some truly spectacular views to the rear that are best enjoyed from the loft room across The Peak District and beyond. Having been tastefully finished by the current vendor with a full professional re-decoration, newly fitted carpets to create this light and spacious feel throughout the three floors of accommodation that total an impressive 917 sq feet. With plenty of original features and numerous unique features including a first floor landing built in work from home office area it's easy to say this property simply must be viewed internally to be fully appreciated and understood. Council Tax band: A Tenure: Leasehold

- STUNNING MID TERRACED PROPERTY AVAILABLE WITH NO UPWARD CHAIN
- INCREDIBLE REAR VIEWS OVER THE MOORS WOODSEATS AND THE PEAK DISTRICT BEST ENJOYED FROM THE LOFT ROOM
- QUIET LITTLE KNOWN ROAD TUCKED AWAY FROM THE HUSTLE AND BUSTLE YET CLOSE TO AMENITIES
- EASIER THAN AVERAGE FRONT PARKING AND PRIVATE REAR GARDEN
- PERIOD BATHROOM SUITE WITH STAND ALONE SLIPPER BATH AND SEPARATE W.C
- RECENTLY FULLY PROFESSIONALLY DECORATED AND CARPETED
- THREE FLOORS OF ACCOMMODATION TOTALLING AN IMPRESSIVE 917 SQ FEET
- PERFECT FOR THE PROFESSIONAL COUPLE FIRST TIME BUYER OR THOSE LOOKING TO DOWNSIZE
- PLENTY OF POTENTIAL TO FULLY CONVERT THE LOFT ROOM TO A FORMAL BEDROOM AND ADD FUTURE VALUE IF REQUIRED