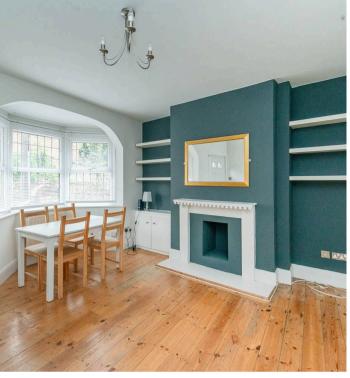

## Woodseats, Sheffield

An absolutely fabulous, bay window, mid, period terrace home. Enjoying some truly spectacular views to the rear that are best enjoyed from the loft room across The Peak District and beyond. Having been tastefully finished by the current vendor with a full professional re-decoration, newly fitted carpets to create this light and spacious feel throughout the three floors of accommodation that total an impressive 917 sq feet. With plenty of original features and numerous unique features including a first floor landing built in work from home office area it's easy to say this property simply must be viewed internally to be fully appreciated and understood. Council Tax band: A Tenure: Leasehold

- STUNNING MID TERRACED PROPERTY AVAILABLE WITH NO UPWARD CHAIN
- INCREDIBLE REAR VIEWS OVER THE MOORS WOODSEATS AND THE PEAK DISTRICT BEST ENJOYED FROM THE LOFT ROOM
- QUIET LITTLE KNOWN ROAD TUCKED AWAY FROM THE HUSTLE AND BUSTLE YET CLOSE TO AMENITIES
- EASIER THAN AVERAGE FRONT PARKING AND PRIVATE REAR GARDEN
- PERIOD BATHROOM SUITE WITH STAND ALONE SLIPPER BATH AND SEPARATE W.C
- RECENTLY FULLY PROFESSIONALLY DECORATED AND CARPETED
- THREE FLOORS OF ACCOMMODATION TOTALLING AN IMPRESSIVE 917 SQ FEET
- PERFECT FOR THE PROFESSIONAL COUPLE FIRST TIME BUYER OR THOSE LOOKING TO DOWNSIZE
- PLENTY OF POTENTIAL TO FULLY CONVERT THE LOFT ROOM TO A FORMAL BEDROOM AND ADD FUTURE VALUE IF REQUIRED