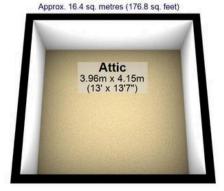

## **Ground Floor**

Approx. 53.8 sq. metres (579.4 sq. feet)

Garage 5.60m x 2.70m (18'4" x 8'10")

Third Floor

All measurements are approximate Plan produced using PlanUp.