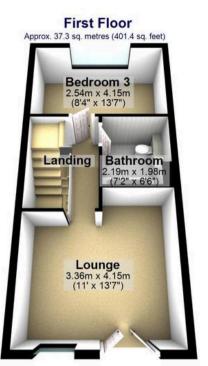

## **Ground Floor**

Approx. 53.8 sq. metres (579.4 sq. feet)

Garage 5.60m x 2.70m (18'4" x 8'10")

Third Floor

All measurements are approximate Plan produced using PlanUp.