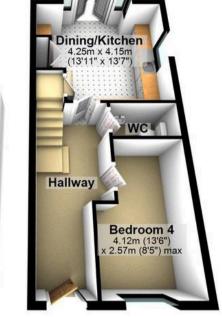

## **Ground Floor**

Approx. 53.8 sq. metres (579.4 sq. feet)

Garage 5.60m x 2.70m (18'4" x 8'10")

Third Floor

All measurements are approximate Plan produced using PlanUp.