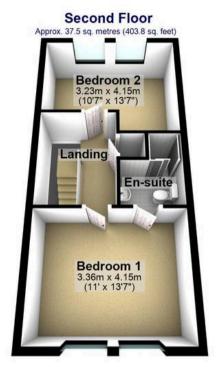

## **Ground Floor**

Approx. 53.8 sq. metres (579.4 sq. feet)

Garage 5.60m x 2.70m (18'4" x 8'10")

Third Floor

All measurements are approximate Plan produced using PlanUp.