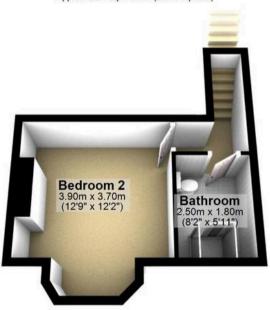

effortlessly with a contemporary vibe that will be pitch perfect for the professional couple or those wishing to downsize.

Council Tax band: B Tenure: Leasehold

- TWO DOUBLE BEDROOMED SPLIT LEVEL GROUND FLOOR APARTMENT
- VIEWING ESSENTIAL TO FULLY APPRECIATE THE SIZE AND STYLE ON OFFER
- PERFECT FOR THE PROFESSIONAL COUPLE OR THOSE LOOKING TO DOWNSIZE
- REAR SOUTHERLY FACING CHELSEA STYLE GARDEN
- OFSTED RATED EXCELLENT SCHOOLING CATCHMENTS
- INCREDIBLE VIEWS OVER ENDCLIFFE PARK
- INCREDIBLY SPACIOUS AND LIGHT THROUGHOUT THE TWO FLOORS OF ACCOMMODATION
- SHORT STROLL TO FASHIONABLE ECCLESALL ROAD AND SHARROW VALE
- ORIGINAL FEATURES MEET WITH A CONTEMPORARY FINISH
- LEASEHOLD PROPERTY COUNCIL TAX BAND B EPC RATING D

















## Basement

Approx. 22.1 sq. metres (237.8 sq. feet)



## **Ground Floor**

Approx. 71.2 sq. metres (766.0 sq. feet)



Buy. Sell. Let. Relax! 0114 268 8533

**WHITEHORNES** 

info@whitehornes.com www.whitehornes.com