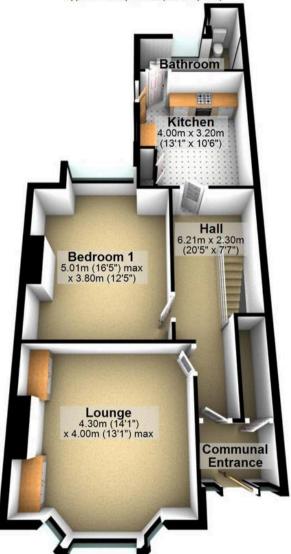

## **Ground Floor**

Approx. 71.2 sq. metres (766.0 sq. feet)

Buy. Sell. Let. Relax! 0114 268 8533

**WHITEHORNES** 

info@whitehornes.com www.whitehornes.com