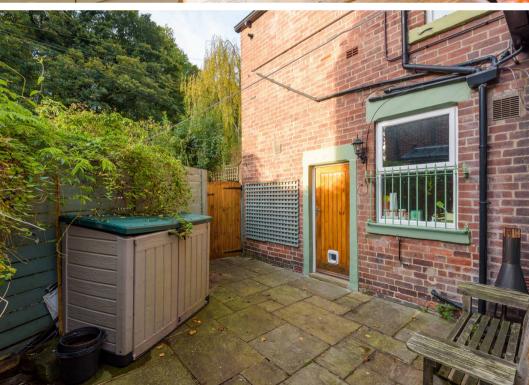

## 139 Rustlings Road

Sheffield, Sheffield

Only upon a detailed internal viewing will the true size and style of this one of a kind split level, two double bedroomed, two bathroomed luxury apartment be fully revealed. Forming part of this magnificent Victorian semi detached conversion and being one of only two apartments. Number 139 enjoys some truly stunning uninterrupted views over Endcliffe park along with a rear southerly facing Chelsea style terraced garden. Finished internally to a super high standard with a fully converted lower ground floor the apartment retains a wealth of the original period features, character and charm associated with a property from this era and blends the effortlessly with a contemporary vibe that will be pitch perfect for the professional couple or those wishing to downsize.

Council Tax band: B Tenure: Leasehold

- TWO DOUBLE BEDROOMED SPLIT LEVEL GROUND FLOOR APARTMENT
- VIEWING ESSENTIAL TO FULLY APPRECIATE THE SIZE AND STYLE ON OFFER
- PERFECT FOR THE PROFESSIONAL COUPLE OR THOSE LOOKING TO DOWNSIZE
- REAR SOUTHERLY FACING CHELSEA STYLE GARDEN
- OFSTED RATED EXCELLENT SCHOOLING CATCHMENTS
- INCREDIBLE VIEWS OVER ENDCLIFFE PARK
- INCREDIBLY SPACIOUS AND LIGHT THROUGHOUT THE TWO FLOORS OF ACCOMMODATION
- SHORT STROLL TO FASHIONABLE ECCLESALL ROAD AND SHARROW VALE
- ORIGINAL FEATURES MEET WITH A CONTEMPORARY FINISH
- LEASEHOLD PROPERTY COUNCIL TAX BAND B EPC RATING D