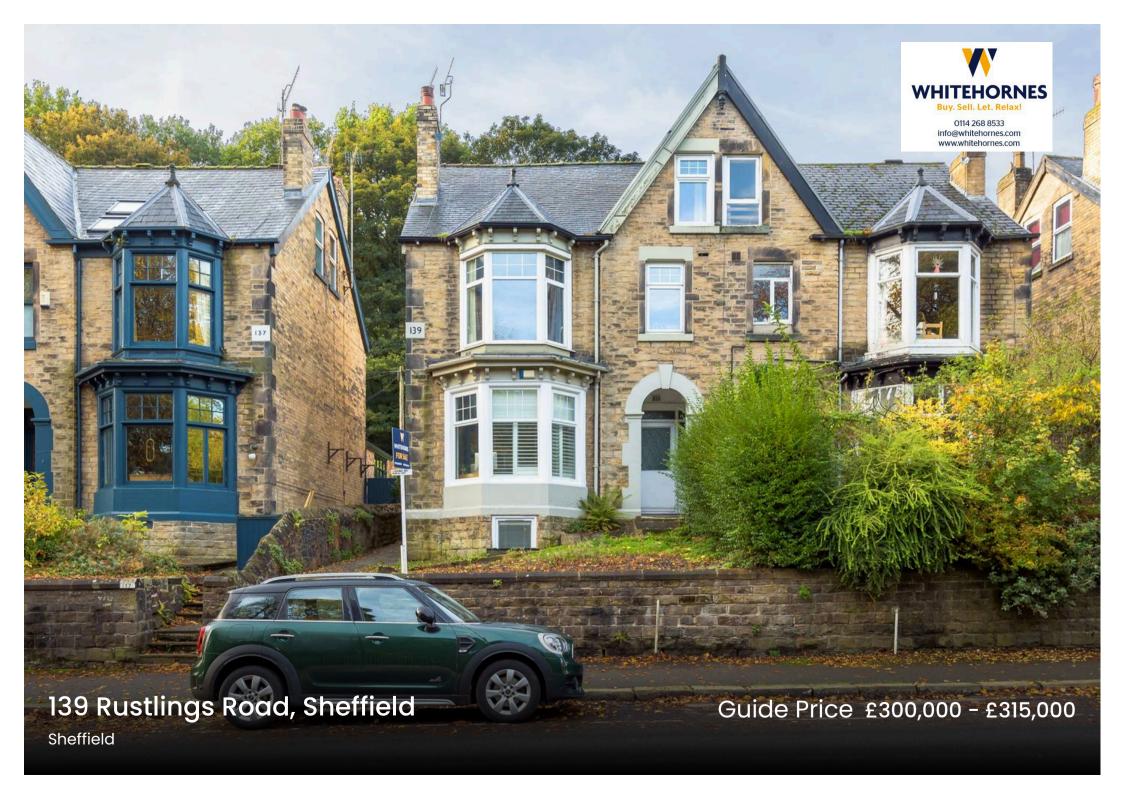

## 139 Rustlings Road

Sheffield, Sheffield

Only upon a detailed internal viewing will the true size and style of this one of a kind split level, two double bedroomed, two bathroomed luxury apartment be fully revealed. Forming part of this magnificent Victorian semi detached conversion and being one of only two apartments. Number 139 enjoys some truly stunning uninterrupted views over Endcliffe park along with a rear southerly facing Chelsea style terraced garden. Finished internally to a super high standard with a fully converted lower ground floor the apartment retains a wealth of the original period features, character and charm associated with a property from this era and blends the effortlessly with a contemporary vibe that will be pitch perfect for the professional couple or those wishing to downsize.