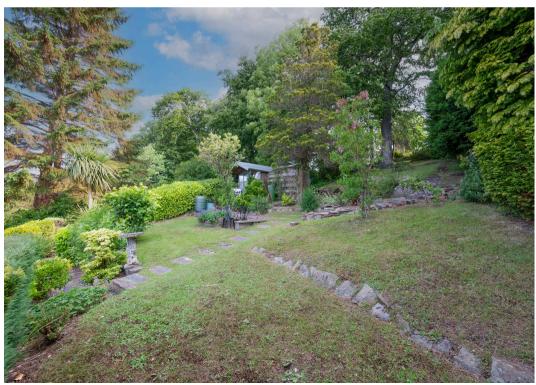

## 10 Talmont Road

Ecclesall, Sheffield

An absolutely beautifully presented and very deceptive, double fronted bay windowed, three double bedroom, detached dormer bungalow. Having been tastefully extended throughout the years to the loft, rear and side the accommodation offers up a huge degree of flexibility that feel light and spacious and commands a total internal floor area of 1,758 sq feet. Standing in this elevated position that gives a real sense of privacy combined with some truly fabulous views over Banner Cross hall and beyond to the front. Number 10 also benefits from a private and incredible rear tiered, landscaped garden. Offering up a unique internal layout this sale really does represent an incredible rarity to market and will be popular with those looking to downsize or the family market. With viewing an absolute prerequisite to fully appreciate the style and size on offer.

Council Tax band: D

Tenure: Freehold

- FABULOUS THREE DOUBLE BEDROOMED DETACHED BUNGALOW STYLE HOME
- QUIET CUL DE SAC TUCKED AWAY LITTLE KNOWN RESIDENTIAL ROAD IN THIS PERFECT LOCATION
- STUNNING VIEWS DOWN TOWARDS CARTER KNOWLE AND BEYOND
- PERFECT FAMILY HOME OR FOR THOSE LOOKING TO DOWNSIZE
- EXCELLENT LOCAL SCHOOLING CATCHMENTS INCLUDING GREYSTONES JUNIOR AND HIGH STORRS/MERCIA SECONDARY
- EXPANSIVE REAR PRIVATE SUNNY LANDSCAPED GARDEN ENJOYING BREATHTAKING VIEWS
- SHORT STROLL TO BANNER CROSS INDEPENDENT