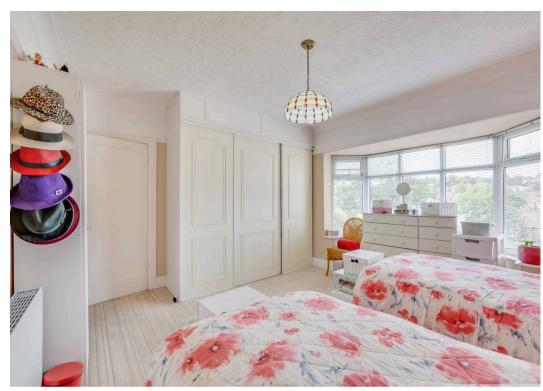

## 10 Talmont Road

Ecclesall, Sheffield

An absolutely beautifully presented and very deceptive, double fronted bay windowed, three double bedroom, detached dormer bungalow. Having been tastefully extended throughout the years to the loft, rear and side the accommodation offers up a huge degree of flexibility that feel light and spacious and commands a total internal floor area of 1,758 sq feet. Standing in this elevated position that gives a real sense of privacy combined with some truly fabulous views over Banner Cross hall and beyond to the front. Number 10 also benefits from a private and incredible rear tiered, landscaped garden. Offering up a unique internal layout this sale really does represent an incredible rarity to market and will be popular with those looking to downsize or the family market. With viewing an absolute prerequisite to fully appreciate the style and size on offer.