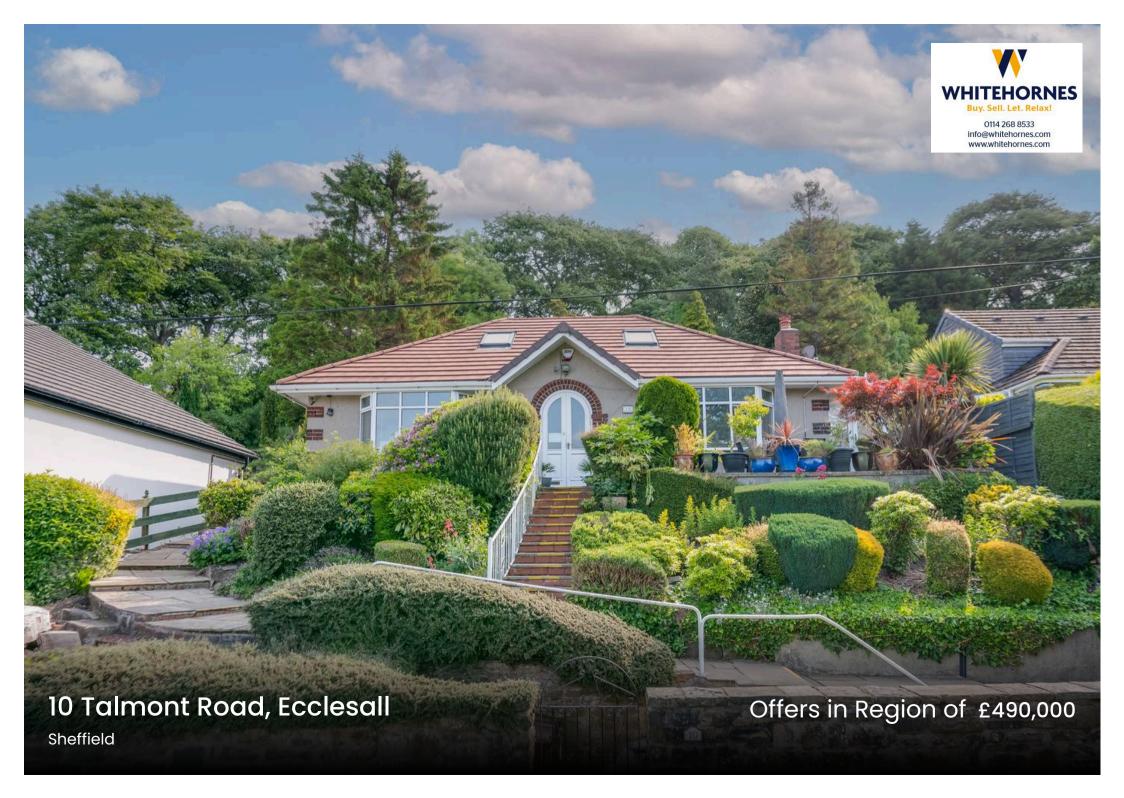

## 10 Talmont Road

Ecclesall, Sheffield

An absolutely beautifully presented and very deceptive, double fronted bay windowed, three double bedroom, detached dormer bungalow. Having been tastefully extended throughout the years to the loft, rear and side the accommodation offers up a huge degree of flexibility that feel light and spacious and commands a total internal floor area of 1,758 sq feet. Standing in this elevated position that gives a real sense of privacy combined with some truly fabulous views over Banner Cross hall and beyond to the front. Number 10 also benefits from a private and incredible rear tiered, landscaped garden. Offering up a unique internal layout this sale really does represent an incredible rarity to market and will be popular with those looking to downsize or the family market. With viewing an absolute prerequisite to fully appreciate the style and size on offer.

Council Tax band: D

Tenure: Freehold

- FABULOUS THREE DOUBLE BEDROOMED DETACHED BUNGALOW STYLE HOME
- QUIET CUL DE SAC TUCKED AWAY LITTLE KNOWN RESIDENTIAL ROAD IN THIS PERFECT LOCATION
- STUNNING VIEWS DOWN TOWARDS CARTER KNOWLE AND BEYOND
- PERFECT FAMILY HOME OR FOR THOSE LOOKING TO DOWNSIZE
- EXCELLENT LOCAL SCHOOLING CATCHMENTS INCLUDING GREYSTONES JUNIOR AND HIGH STORRS/MERCIA SECONDARY
- EXPANSIVE REAR PRIVATE SUNNY LANDSCAPED GARDEN ENJOYING BREATHTAKING VIEWS
- SHORT STROLL TO BANNER CROSS INDEPENDENT