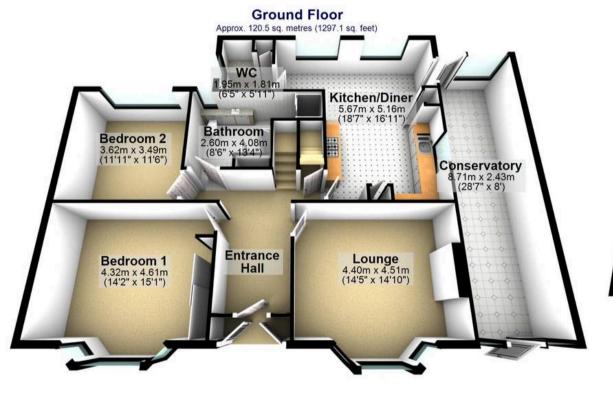

## 10 Talmont Road

Ecclesall, Sheffield

An absolutely beautifully presented and very deceptive, double fronted bay windowed, three double bedroom, detached dormer bungalow. Having been tastefully extended throughout the years to the loft, rear and side the accommodation offers up a huge degree of flexibility that feel light and spacious and commands a total internal floor area of 1,758 sq feet. Standing in this elevated position that gives a real sense of privacy combined with some truly fabulous views over Banner Cross hall and beyond to the front. Number 10 also benefits from a private and incredible rear tiered, landscaped garden. Offering up a unique internal layout this sale really does represent an incredible rarity to market and will be popular with those looking to downsize or the family market. With viewing an absolute prerequisite to fully appreciate the style and size on offer.