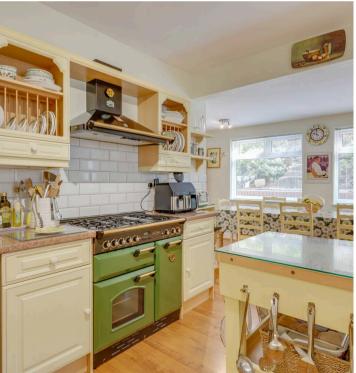

## 10 Talmont Road

Ecclesall, Sheffield

An absolutely beautifully presented and very deceptive, double fronted bay windowed, three double bedroom, detached dormer bungalow. Having been tastefully extended throughout the years to the loft, rear and side the accommodation offers up a huge degree of flexibility that feel light and spacious and commands a total internal floor area of 1,758 sq feet. Standing in this elevated position that gives a real sense of privacy combined with some truly fabulous views over Banner Cross hall and beyond to the front. Number 10 also benefits from a private and incredible rear tiered, landscaped garden. Offering up a unique internal layout this sale really does represent an incredible rarity to market and will be popular with those looking to downsize or the family market. With viewing an absolute prerequisite to fully appreciate the style and size on offer.