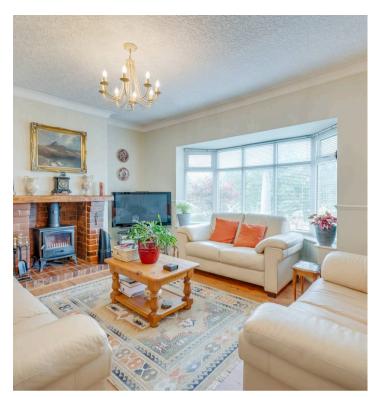

## 10 Talmont Road

Ecclesall, Sheffield

An absolutely beautifully presented and very deceptive, double fronted bay windowed, three double bedroom, detached dormer bungalow. Having been tastefully extended throughout the years to the loft, rear and side the accommodation offers up a huge degree of flexibility that feel light and spacious and commands a total internal floor area of 1,758 sq feet. Standing in this elevated position that gives a real sense of privacy combined with some truly fabulous views over Banner Cross hall and beyond to the front. Number 10 also benefits from a private and incredible rear tiered, landscaped garden. Offering up a unique internal layout this sale really does represent an incredible rarity to market and will be popular with those looking to downsize or the family market. With viewing an absolute prerequisite to fully appreciate the style and size on offer.