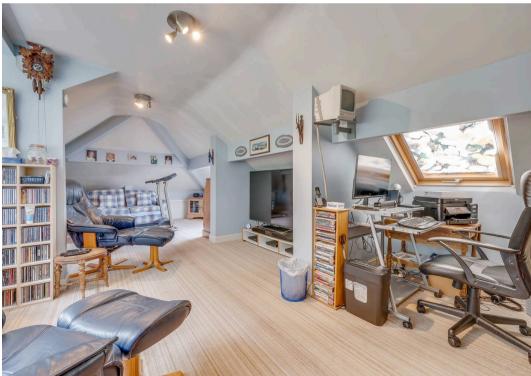

## 10 Talmont Road

Ecclesall, Sheffield

An absolutely beautifully presented and very deceptive, double fronted bay windowed, three double bedroom, detached dormer bungalow. Having been tastefully extended throughout the years to the loft, rear and side the accommodation offers up a huge degree of flexibility that feel light and spacious and commands a total internal floor area of 1,758 sq feet. Standing in this elevated position that gives a real sense of privacy combined with some truly fabulous views over Banner Cross hall and beyond to the front. Number 10 also benefits from a private and incredible rear tiered, landscaped garden. Offering up a unique internal layout this sale really does represent an incredible rarity to market and will be popular with those looking to downsize or the family market. With viewing an absolute prerequisite to fully appreciate the style and size on offer.