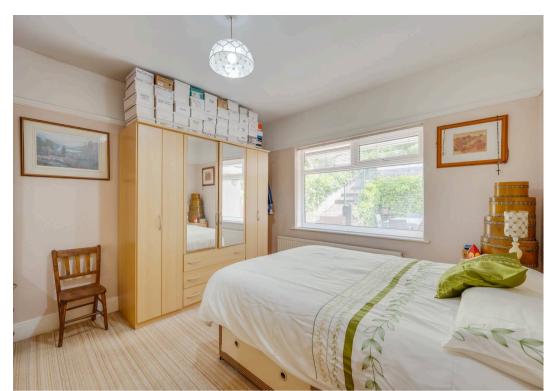

## 10 Talmont Road

Ecclesall, Sheffield

An absolutely beautifully presented and very deceptive, double fronted bay windowed, three double bedroom, detached dormer bungalow. Having been tastefully extended throughout the years to the loft, rear and side the accommodation offers up a huge degree of flexibility that feel light and spacious and commands a total internal floor area of 1,758 sq feet. Standing in this elevated position that gives a real sense of privacy combined with some truly fabulous views over Banner Cross hall and beyond to the front. Number 10 also benefits from a private and incredible rear tiered, landscaped garden. Offering up a unique internal layout this sale really does represent an incredible rarity to market and will be popular with those looking to downsize or the family market. With viewing an absolute prerequisite to fully appreciate the style and size on offer.