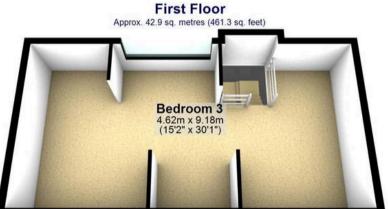

## 10 Talmont Road

Ecclesall, Sheffield

An absolutely beautifully presented and very deceptive, double fronted bay windowed, three double bedroom, detached dormer bungalow. Having been tastefully extended throughout the years to the loft, rear and side the accommodation offers up a huge degree of flexibility that feel light and spacious and commands a total internal floor area of 1,758 sq feet. Standing in this elevated position that gives a real sense of privacy combined with some truly fabulous views over Banner Cross hall and beyond to the front. Number 10 also benefits from a private and incredible rear tiered, landscaped garden. Offering up a unique internal layout this sale really does represent an incredible rarity to market and will be popular with those looking to downsize or the family market. With viewing an absolute prerequisite to fully appreciate the style and size on offer.