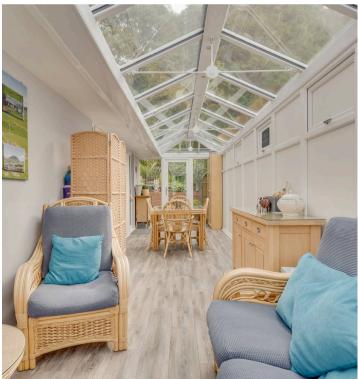

## 10 Talmont Road

Ecclesall, Sheffield

An absolutely beautifully presented and very deceptive, double fronted bay windowed, three double bedroom, detached dormer bungalow. Having been tastefully extended throughout the years to the loft, rear and side the accommodation offers up a huge degree of flexibility that feel light and spacious and commands a total internal floor area of 1,758 sq feet. Standing in this elevated position that gives a real sense of privacy combined with some truly fabulous views over Banner Cross hall and beyond to the front. Number 10 also benefits from a private and incredible rear tiered, landscaped garden. Offering up a unique internal layout this sale really does represent an incredible rarity to market and will be popular with those looking to downsize or the family market. With viewing an absolute prerequisite to fully appreciate the style and size on offer.