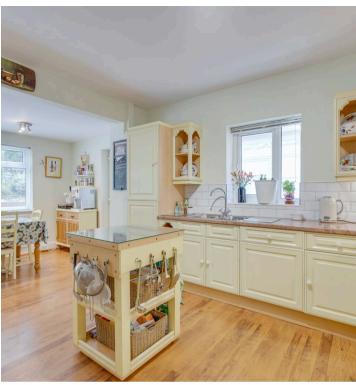

## 10 Talmont Road

Ecclesall, Sheffield

An absolutely beautifully presented and very deceptive, double fronted bay windowed, three double bedroom, detached dormer bungalow. Having been tastefully extended throughout the years to the loft, rear and side the accommodation offers up a huge degree of flexibility that feel light and spacious and commands a total internal floor area of 1,758 sq feet. Standing in this elevated position that gives a real sense of privacy combined with some truly fabulous views over Banner Cross hall and beyond to the front. Number 10 also benefits from a private and incredible rear tiered, landscaped garden. Offering up a unique internal layout this sale really does represent an incredible rarity to market and will be popular with those looking to downsize or the family market. With viewing an absolute prerequisite to fully appreciate the style and size on offer.