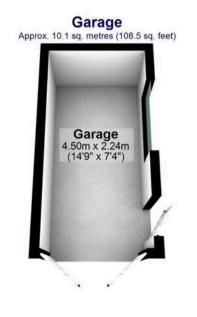

## Millhouses, Sheffield

GUIDE PRICE £385,000-£395,000 An incredibly rare opportunity has arisen to purchase this well presented and very deceptive, three bedroomed, double bay windowed, semi detached family home. Having been tastefully finished throughout the years by vendors but allowing further opportunities for the new buyers to further explore additional extensions to the side, loft and rear as neighbouring properties have done (subject to planning) to create a personalised finished forever home. Enjoying a super spacious and light feel throughout the two floors of accommodation together with some breathtaking views to the rear number 13 also enjoys off road parking, car port and garage and wonderful rear private garden. Located on this quiet tucked away no through cul des sac within the heart of ultra popular Millhouses, the property is within catchments for Dobcroft Junior and Silverdale/Mercia secondary all rated highly by Ofsted.