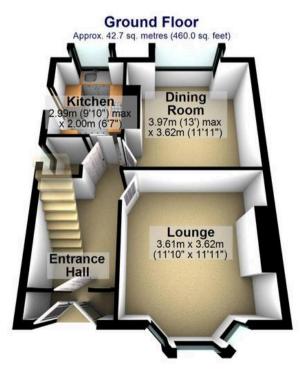

## Millhouses, Sheffield

GUIDE PRICE £385,000-£395,000 An incredibly rare opportunity has arisen to purchase this well presented and very deceptive, three bedroomed, double bay windowed, semi detached family home. Having been tastefully finished throughout the years by vendors but allowing further opportunities for the new buyers to further explore additional extensions to the side, loft and rear as neighbouring properties have done (subject to planning) to create a personalised finished forever home. Enjoying a super spacious and light feel throughout the two floors of accommodation together with some breathtaking views to the rear number 13 also enjoys off road parking, car port and garage and wonderful rear private garden. Located on this quiet tucked away no through cul des sac within the heart of ultra popular Millhouses, the property is within catchments for Dobcroft Junior and Silverdale/Mercia secondary all rated highly by Ofsted.

## Cellar Approx. 13.4 sq. metres (144.6 sq. feet)

Total area: approx. 107.3 sq. metres (1155.4 sq. feet) All measurements are approximate Plan produced using PlanUp.