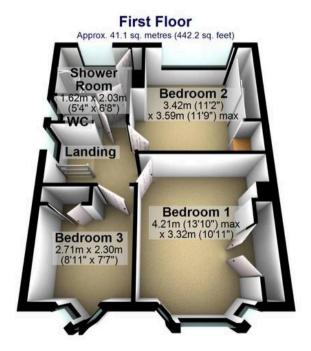

## Millhouses, Sheffield

GUIDE PRICE £385,000-£395,000 An incredibly rare opportunity has arisen to purchase this well presented and very deceptive, three bedroomed, double bay windowed, semi detached family home. Having been tastefully finished throughout the years by vendors but allowing further opportunities for the new buyers to further explore additional extensions to the side, loft and rear as neighbouring properties have done (subject to planning) to create a personalised finished forever home. Enjoying a super spacious and light feel throughout the two floors of accommodation together with some breathtaking views to the rear number 13 also enjoys off road parking, car port and garage and wonderful rear private garden. Located on this quiet tucked away no through cul des sac within the heart of ultra popular Millhouses, the property is within catchments for Dobcroft Junior and Silverdale/Mercia secondary all rated highly by Ofsted.

## Cellar Approx. 13.4 sq. metres (144.6 sq. feet)

Total area: approx. 107.3 sq. metres (1155.4 sq. feet) All measurements are approximate Plan produced using PlanUp.