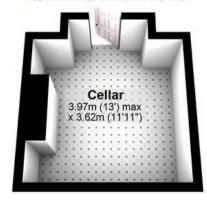

## Cellar Approx. 13.4 sq. metres (144.6 sq. feet)

Total area: approx. 107.3 sq. metres (1155.4 sq. feet) All measurements are approximate Plan produced using PlanUp.