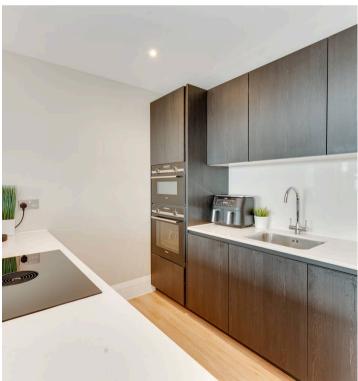

## **Apartment 1103**

Hallam Towers 272A Fulwood Road, Sheffield

An absolutely gorgeous and luxurious lifestyle apartment within the heart of Ranmoor suburb, this stunning eleventh-floor apartment showcases the epitome of contemporary living. Boasting two spacious double bedrooms and two bath/shower rooms, with built in furniture to the bedrooms, the master enjoys its own private balcony and en-suite. Affording some truly spectacular views across both the city skyline one way and towards The Peaks in the other direction. This beautiful apartment features floor-to-ceiling windows that bathe the interior in natural light. The incredible larger than expected, open plan living room seamlessly transitions into a fully integrated bespoke kitchen, offering a perfect space for entertaining or unwinding after a long day. Residents of this prestigious development benefit from an on-site swimming pool and gymnasium, one allocated secure parking space, as well as visitor spaces.

Council Tax band: C Tenure: Leasehold

- SENSATIONAL TWO DOUBLE BEDROOM TWO BATH/SHOWER ROOMS ELEVENTH FLOOR APARTMENT
- LUXURIOUS INTERNAL FINISH INCLUDING BESPOKE FITTED KITCHEN AND SPACIOUS OPEN PLAN LIVING/DINING AREA
- MASTER BEDROOM WITH PRIVATE BALCONY AND EN-SUITE SHOWER ROOM
- INCREDIBLE VIEWS TOWARDS THE CITY SKYLINE AND THE PEAK DISTRICT ENJOYED FROM FLOOR TO CEILING WINDOWS