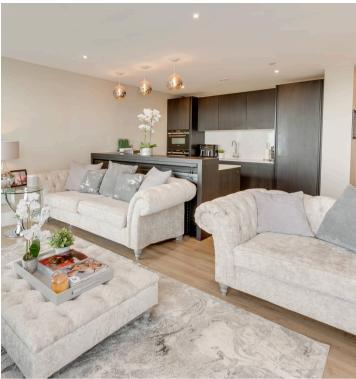

## **Apartment 1103**

Hallam Towers 272A Fulwood Road, Sheffield

An absolutely gorgeous and luxurious lifestyle apartment within the heart of Ranmoor suburb, this stunning eleventh-floor apartment showcases the epitome of contemporary living. Boasting two spacious double bedrooms and two bath/shower rooms, with built in furniture to the bedrooms, the master enjoys its own private balcony and en-suite. Affording some truly spectacular views across both the city skyline one way and towards The Peaks in the other direction. This beautiful apartment features floor-to-ceiling windows that bathe the interior in natural light. The incredible larger than expected, open plan living room seamlessly transitions into a fully integrated bespoke kitchen, offering a perfect space for entertaining or unwinding after a long day. Residents of this prestigious development benefit from an on-site swimming pool and gymnasium, one allocated secure parking space, as well as visitor spaces.