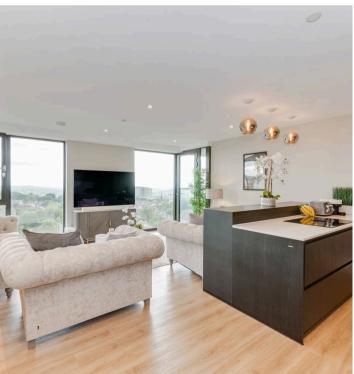

## **Apartment 1103**

Hallam Towers 272A Fulwood Road, Sheffield

An absolutely gorgeous and luxurious lifestyle apartment within the heart of Ranmoor suburb, this stunning eleventh-floor apartment showcases the epitome of contemporary living. Boasting two spacious double bedrooms and two bath/shower rooms, with built in furniture to the bedrooms, the master enjoys its own private balcony and en-suite. Affording some truly spectacular views across both the city skyline one way and towards The Peaks in the other direction. This beautiful apartment features floor-to-ceiling windows that bathe the interior in natural light. The incredible larger than expected, open plan living room seamlessly transitions into a fully integrated bespoke kitchen, offering a perfect space for entertaining or unwinding after a long day. Residents of this prestigious development benefit from an on-site swimming pool and gymnasium, one allocated secure parking space, as well as visitor spaces.