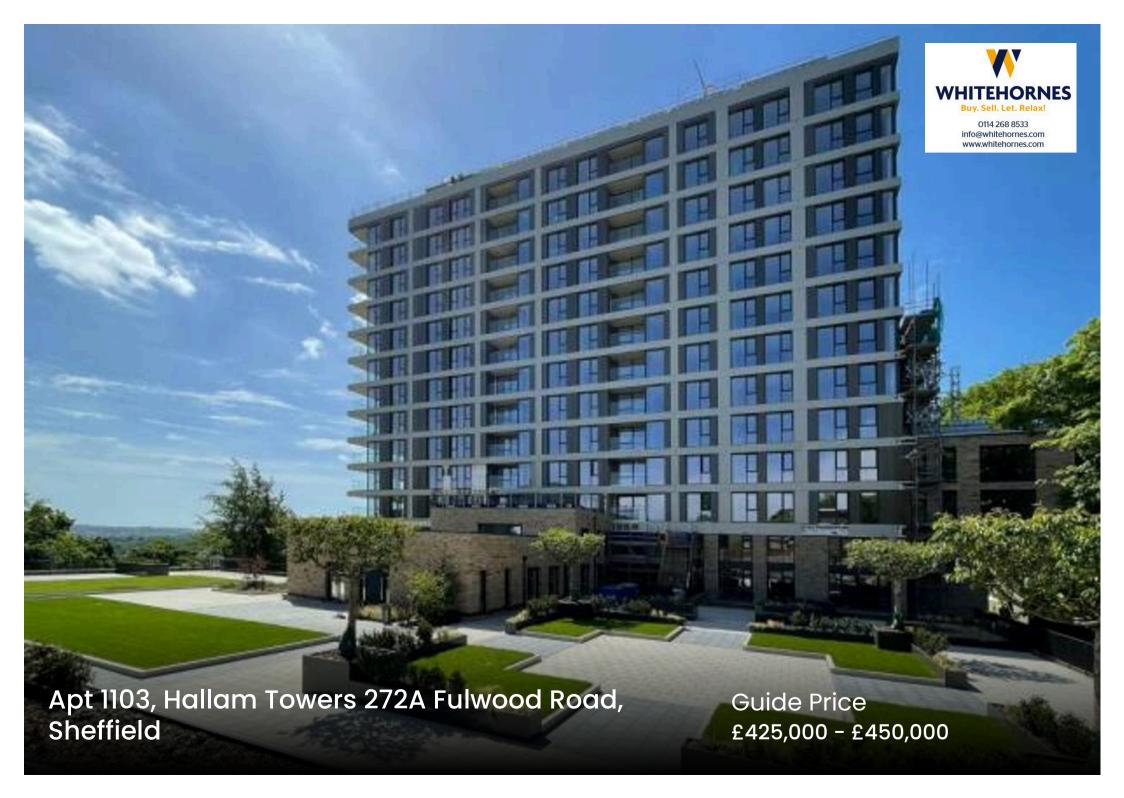

## **Apartment 1103**

Hallam Towers 272A Fulwood Road, Sheffield

An absolutely gorgeous and luxurious lifestyle apartment within the heart of Ranmoor suburb, this stunning eleventh-floor apartment showcases the epitome of contemporary living. Boasting two spacious double bedrooms and two bath/shower rooms, with built in furniture to the bedrooms, the master enjoys its own private balcony and en-suite. Affording some truly spectacular views across both the city skyline one way and towards The Peaks in the other direction. This beautiful apartment features floor-to-ceiling windows that bathe the interior in natural light. The incredible larger than expected, open plan living room seamlessly transitions into a fully integrated bespoke kitchen, offering a perfect space for entertaining or unwinding after a long day. Residents of this prestigious development benefit from an on-site swimming pool and gymnasium, one allocated secure parking space, as well as visitor spaces.

Council Tax band: C Tenure: Leasehold

- SENSATIONAL TWO DOUBLE BEDROOM TWO BATH/SHOWER ROOMS ELEVENTH FLOOR APARTMENT
- LUXURIOUS INTERNAL FINISH INCLUDING BESPOKE FITTED KITCHEN AND SPACIOUS OPEN PLAN LIVING/DINING AREA
- MASTER BEDROOM WITH PRIVATE BALCONY AND EN-SUITE SHOWER ROOM
- INCREDIBLE VIEWS TOWARDS THE CITY SKYLINE AND THE PEAK DISTRICT ENJOYED FROM FLOOR TO CEILING WINDOWS