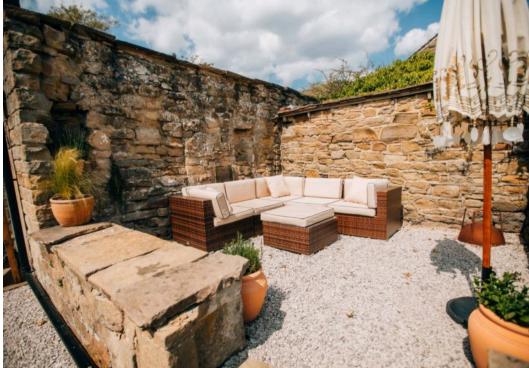

## Fold Farm Hathersage Road

Grindleford, Hope Valley

Council Tax band: G

Tenure: Freehold

EPC Energy Efficiency Rating: E

EPC Environmental Impact Rating: E

- A Georgian Home set in the Peak District
- Five bedrooms including the annex space
- 2 Acres of garden and ample off road parking
- two bathrooms
- Three reception rooms
- Unique opportunity to rent this on a furnished or unfurnished basis
- Expansive living and kitchen space over looking the outdoor terrace
- Working wood-burning stove
- Thoughtfully designed and decorated with a bold, modern twist
- Large sash windows flood the room with golden light
- Fully Equipped kitchen with a marble Island