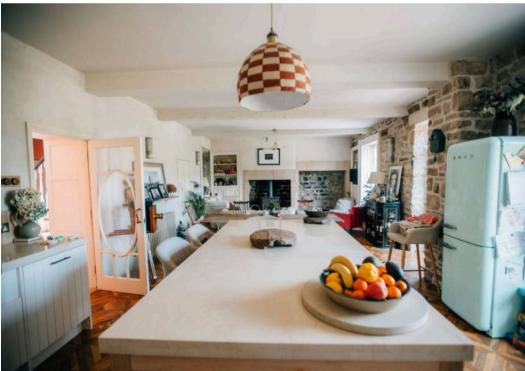

## Fold Farm Hathersage Road

Grindleford, Hope Valley

Council Tax band: G

Tenure: Freehold

EPC Energy Efficiency Rating: E

EPC Environmental Impact Rating: E

- A Georgian Home set in the Peak District
- Five bedrooms including the annex space
- 2 Acres of garden and ample off road parking
- two bathrooms
- Three reception rooms
- Unique opportunity to rent this on a furnished or unfurnished basis
- Expansive living and kitchen space over looking the outdoor terrace
- Working wood-burning stove
- Thoughtfully designed and decorated with a bold, modern twist
- Large sash windows flood the room with golden light
- Fully Equipped kitchen with a marble Island