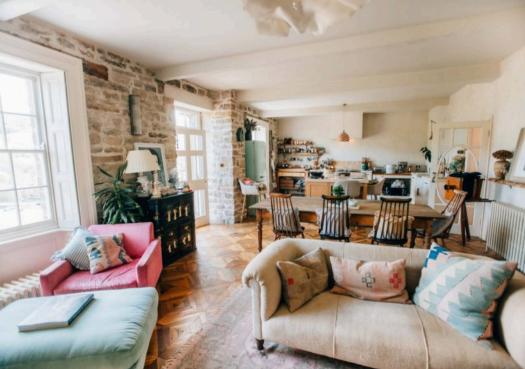

## Fold Farm Hathersage Road

Grindleford, Hope Valley

Council Tax band: G

Tenure: Freehold

EPC Energy Efficiency Rating: E

EPC Environmental Impact Rating: E

- A Georgian Home set in the Peak District
- Five bedrooms including the annex space
- 2 Acres of garden and ample off road parking
- two bathrooms
- Three reception rooms
- Unique opportunity to rent this on a furnished or unfurnished basis
- Expansive living and kitchen space over looking the outdoor terrace
- Working wood-burning stove
- Thoughtfully designed and decorated with a bold, modern twist
- Large sash windows flood the room with golden light
- Fully Equipped kitchen with a marble Island