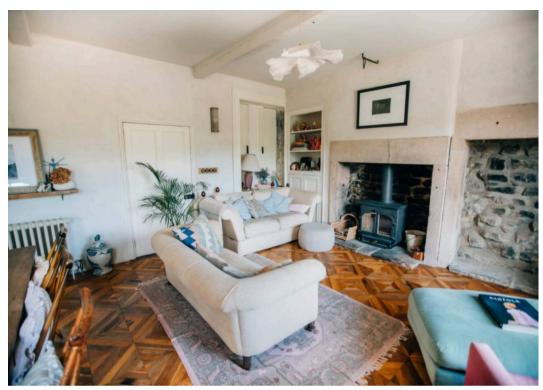

## Fold Farm Hathersage Road

Grindleford, Hope Valley

Council Tax band: G

Tenure: Freehold

EPC Energy Efficiency Rating: E

EPC Environmental Impact Rating: E

- A Georgian Home set in the Peak District
- Five bedrooms including the annex space
- 2 Acres of garden and ample off road parking
- two bathrooms
- Three reception rooms
- Unique opportunity to rent this on a furnished or unfurnished basis
- Expansive living and kitchen space over looking the outdoor terrace
- Working wood-burning stove
- Thoughtfully designed and decorated with a bold, modern twist
- Large sash windows flood the room with golden light
- Fully Equipped kitchen with a marble Island