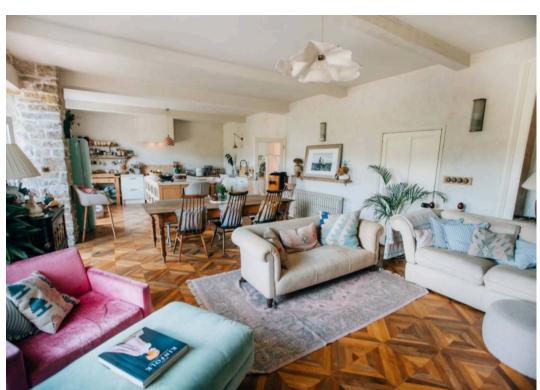

## Fold Farm Hathersage Road

Grindleford, Hope Valley

Council Tax band: G

Tenure: Freehold

EPC Energy Efficiency Rating: E

EPC Environmental Impact Rating: E

- A Georgian Home set in the Peak District
- Five bedrooms including the annex space
- 2 Acres of garden and ample off road parking
- two bathrooms
- Three reception rooms
- Unique opportunity to rent this on a furnished or unfurnished basis
- Expansive living and kitchen space over looking the outdoor terrace
- Working wood-burning stove
- Thoughtfully designed and decorated with a bold, modern twist
- Large sash windows flood the room with golden light
- Fully Equipped kitchen with a marble Island