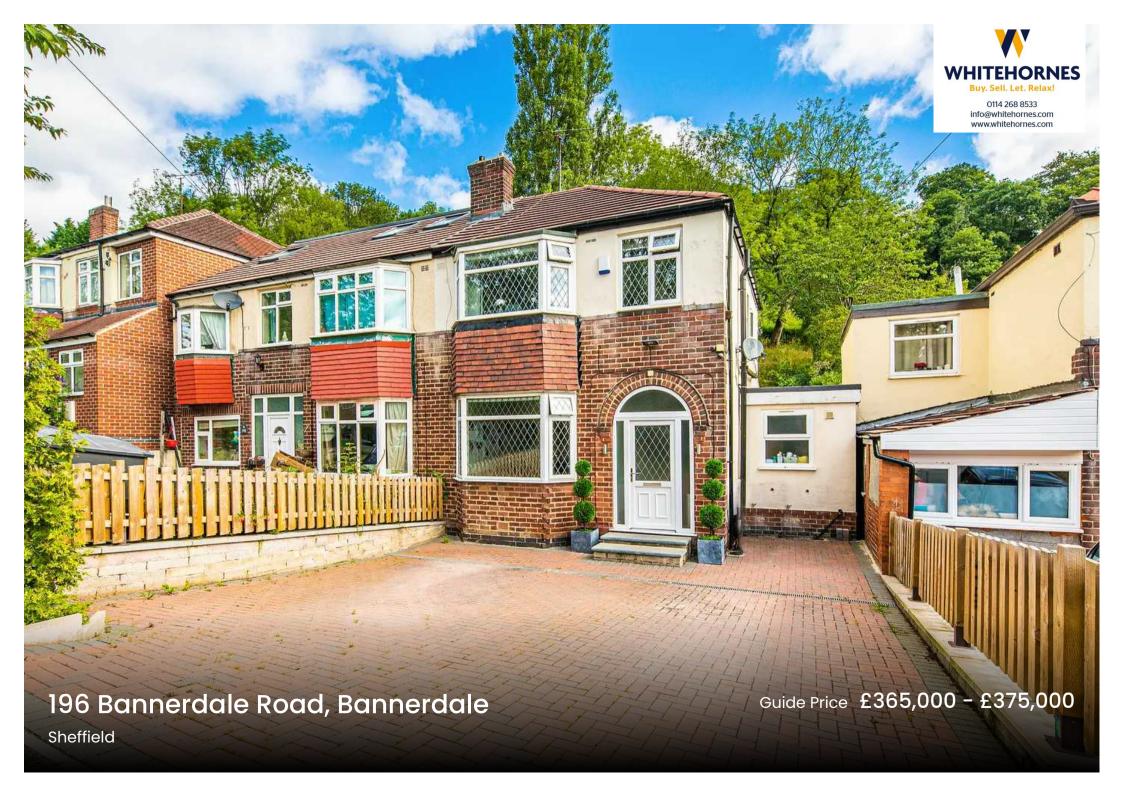

## 196 Bannerdale Road

Only upon a detailed internal inspection will the true size of this stunning, immaculately presented and very deceptive three bedroomed, bay windowed semi detached family home be fully revealed. Having been superbly extended over the years to create a super spacious and light feel throughout, that will appeal hugely to the growing family market. Located on this well sought after road in the heart of Bannerdale one of Sheffield's most sought after residential suburbs, within catchment for top performing schools, local amenities are within easy reach as is Chelsea/Millhouses parks and of course The Peak District is right up the road. With far reaching private garden, ample parking and modern, contemporary finish this beautifully finished home has been designed with the family in mind. In brief the property comprises entrance hall, lounge, dining room, shower room and fabulous kitchen. To the first floor are three great bedrooms and a stunning bathroom. Outside are sizeable gardens and ample parking to the front

- LARGE REAR PRIVATE GARDEN AND AMPLE PARKING
- STUNNING SEMI DETACHED FAMILY HOME
- VIEWING IS ESSENTIAL TO FULLY APPRECIATE THE SIZE AND STYLE ON OFFER
- HEART IF THIS WELL SOUGHT AFTER SUBURB
- EXTENSIVELY EXTENDED THROUGHOUT RECENT YEARS
- AMENITIES AND THE PEAK DISTRICT WITHIN EASY REACH
- WELL PRESENTED AND PROPORTIONED ACCOMMODATION