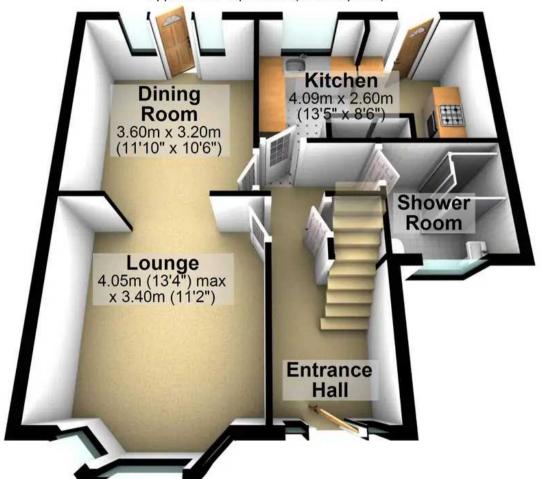

reaching private garden, ample parking and modern, contemporary finish this beautifully finished home has been designed with the family in mind. In brief the property comprises entrance hall, lounge, dining room, shower room and fabulous kitchen. To the first floor are three great bedrooms and a stunning bathroom. Outside are sizeable gardens and ample parking to the front

- LARGE REAR PRIVATE GARDEN AND AMPLE PARKING
- STUNNING SEMI DETACHED FAMILY HOME
- VIEWING IS ESSENTIAL TO FULLY APPRECIATE THE SIZE AND STYLE ON OFFER
- HEART IF THIS WELL SOUGHT AFTER SUBURB
- EXTENSIVELY EXTENDED THROUGHOUT RECENT YEARS
- AMENITIES AND THE PEAK DISTRICT WITHIN EASY REACH
- WELL PRESENTED AND PROPORTIONED ACCOMMODATION

















## **Ground Floor**

Approx. 48.4 sq. metres (520.8 sq. feet)



## **First Floor**

Approx. 38.5 sq. metres (414.6 sq. feet)





Total area: approx. 86.9 sq. metres (935.4 sq. feet)

0114 268 8533 info@whitehornes.com www.whitehornes.com