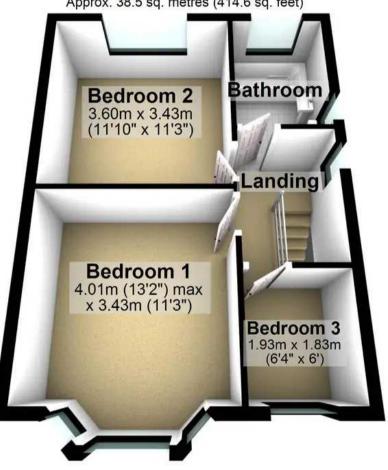

## **First Floor**

Approx. 38.5 sq. metres (414.6 sq. feet)

Total area: approx. 86.9 sq. metres (935.4 sq. feet)

0114 268 8533 info@whitehornes.com www.whitehornes.com