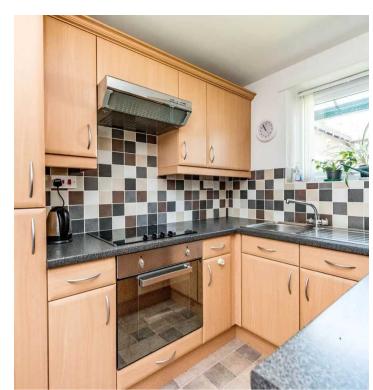

## Lifestyle House, Sheffield

Forming part of a superb retirement development is this one bedroomed ground floor apartment. It is south-facing, has impressive views to the front, ample parking, its own private entrance and is located on a little known cul-de-sac, set in landscaped grounds and only a stroll from Broomhill, that is packed with cafes, eateries and shops. It is of particular interest to those looking to downsize with the development aimed at the over 50's and has on site assistance if required. The property is sensibly priced and has entrance hall, sitting/dining room, kitchen, bedroom and shower room.