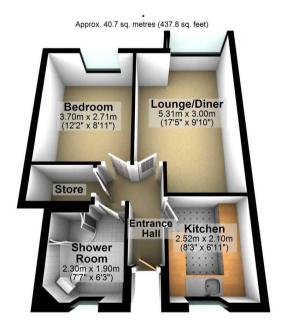

Total area: approx. 40.7 sq. metres (437.8 sq. feet)

All measurements are approximate Plan produced using PlanUp.