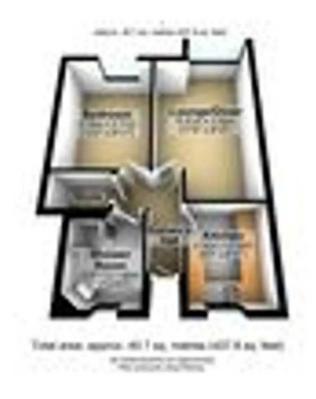

Total area: approx. 40.7 sq. metres (437.8 sq. feet)

All measurements are approximate Plan produced using PlanUp.