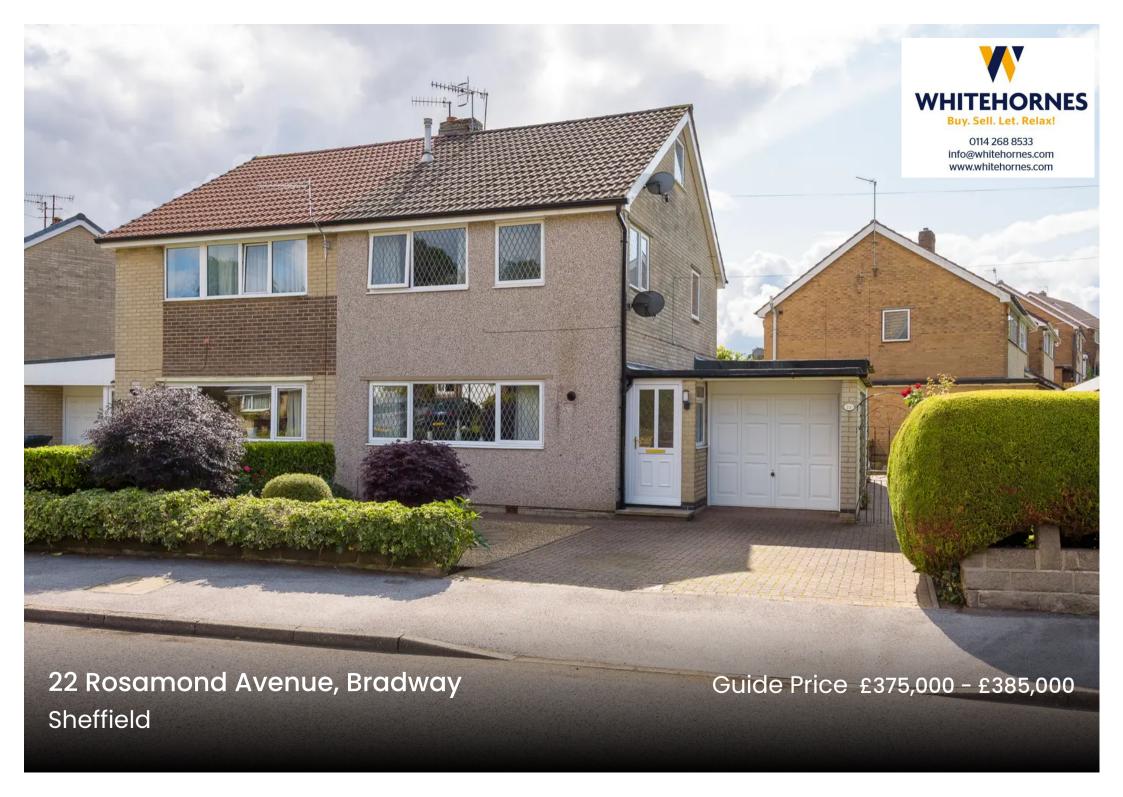

# 22 Rosamond Avenue

## Bradway, Sheffield

An incredibly rare opportunity has arisen to purchase this absolutely stunning, immaculately presented and very well proportioned four bedroomed semi detached family home. Standing in this substantial corner plot and offering a huge potential to create a new build property within the side expansive garden (subject to necessary planning permission) or alternatively as the current vendors have done be used a fabulous private garden. With a contemporary, modern and light feel throughout the three floors of accommodation that total an impressive 1,515 sq feet together with private driveway and attached single garage.

#### Council Tax band: C

- STUNNING FOUR BEDROOMED SEMI DETACHED FAMILY HOME
- SUBSTANTIAL CORNER PLOT WITH IMPRESSIVE SIDE GARDEN
- OPPORTUNITY TO DEVELOP THE GARDEN TO NEW BUILD PLOT (SUBJECT TO PLANNING)
- THREE FLOORS OF ACCOMMODATION TOTALLING AN IMPRESSIVE 1,515 SQ FEET
- OFF ROAD PARKING GARAGE AND OPEN PLAN KITCHEN/DINER
- FINISHED INTERNALLY TO A SUPER HIGH STANDARD WITH NO EXPENSE SPARED
- HEART OF ULTRA POPULAR BRADWAY ON THE SOUTH WEST OF THE CITY
- LEASEHOLD PROPERTY COUNCIL TAX BAND C