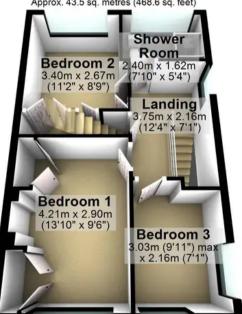

out the three floors of accommodation that total an impressive 1,515 sq feet together with private driveway and attached single garage.

#### Council Tax band: C

- STUNNING FOUR BEDROOMED SEMI DETACHED FAMILY HOME
- SUBSTANTIAL CORNER PLOT WITH IMPRESSIVE SIDE GARDEN
- OPPORTUNITY TO DEVELOP THE GARDEN TO NEW BUILD PLOT (SUBJECT TO PLANNING)
- THREE FLOORS OF ACCOMMODATION TOTALLING AN IMPRESSIVE 1,515 SQ FEET
- OFF ROAD PARKING GARAGE AND OPEN PLAN KITCHEN/DINER
- FINISHED INTERNALLY TO A SUPER HIGH STANDARD WITH NO EXPENSE SPARED
- HEART OF ULTRA POPULAR BRADWAY ON THE SOUTH WEST OF THE CITY
- LEASEHOLD PROPERTY COUNCIL TAX BAND C



















0114 268 8533 info@whitehornes.com www.whitehornes.com

### **Ground Floor**



### First Floor

Approx. 43.5 sq. metres (468.6 sq. feet)



### Second Floor

Approx. 33.1 sq. metres (355.8 sq. feet)