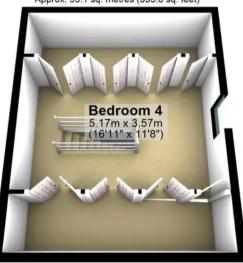

1,515 sq feet together with private driveway and attached single garage.

#### Council Tax band: C

- STUNNING FOUR BEDROOMED SEMI DETACHED FAMILY HOME
- SUBSTANTIAL CORNER PLOT WITH IMPRESSIVE SIDE GARDEN
- OPPORTUNITY TO DEVELOP THE GARDEN TO NEW BUILD PLOT (SUBJECT TO PLANNING)
- THREE FLOORS OF ACCOMMODATION TOTALLING AN IMPRESSIVE 1,515 SQ FEET
- OFF ROAD PARKING GARAGE AND OPEN PLAN KITCHEN/DINER
- FINISHED INTERNALLY TO A SUPER HIGH STANDARD WITH NO EXPENSE SPARED
- HEART OF ULTRA POPULAR BRADWAY ON THE SOUTH WEST OF THE CITY
- LEASEHOLD PROPERTY COUNCIL TAX BAND C



















0114 268 8533 info@whitehornes.com www.whitehornes.com

### **Ground Floor**



### First Floor

Approx. 43.5 sq. metres (468.6 sq. feet)



### Second Floor

Approx. 33.1 sq. metres (355.8 sq. feet)