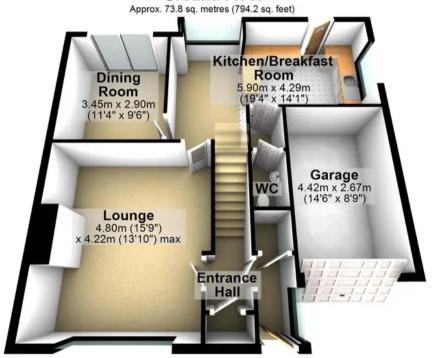

te garden. With a contemporary, modern and light feel throughout the three floors of accommodation that total an impressive 1,515 sq feet together with private driveway and attached single garage.

#### Council Tax band: C

- STUNNING FOUR BEDROOMED SEMI DETACHED FAMILY HOME
- SUBSTANTIAL CORNER PLOT WITH IMPRESSIVE SIDE GARDEN
- OPPORTUNITY TO DEVELOP THE GARDEN TO NEW BUILD PLOT (SUBJECT TO PLANNING)
- THREE FLOORS OF ACCOMMODATION TOTALLING AN IMPRESSIVE 1,515 SQ FEET
- OFF ROAD PARKING GARAGE AND OPEN PLAN KITCHEN/DINER
- FINISHED INTERNALLY TO A SUPER HIGH STANDARD WITH NO EXPENSE SPARED
- HEART OF ULTRA POPULAR BRADWAY ON THE SOUTH WEST OF THE CITY
- LEASEHOLD PROPERTY COUNCIL TAX BAND C



















0114 268 8533 info@whitehornes.com www.whitehornes.com

### **Ground Floor**



### First Floor

Approx. 43.5 sq. metres (468.6 sq. feet)



### Second Floor

Approx. 33.1 sq. metres (355.8 sq. feet)