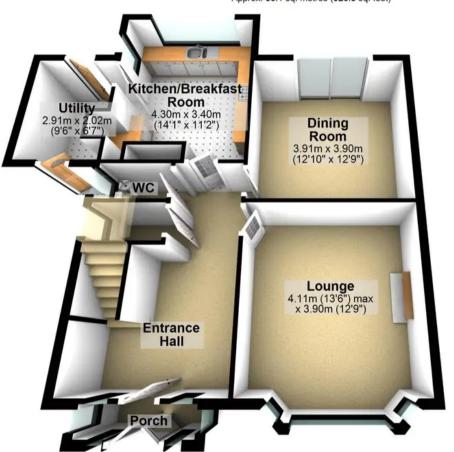

ate a forever family home. Enjoying a super spacious and light feel throughout number 60 is designed perfectly for the growing family market and simply must be viewed internally to be fully appreciated. Council Tax band: F

Tenure: Freehold

- FOUR BEDROOMED DETACHED FAMILY HOME
- LARGE PRIVATE REAR GARDEN
- INCREDIBLY RARE OPPORTUNITY TO MARKET
- VAST POTENTIAL TO FURTHER EXTEND SUBJECT TO PLANNING
- SILVERDALE SCHOOLING CATCHMENT
- TWO FLOORS ACCOMMODATION SET UP PERFECTLY FOR THE GROWING FAMILY MARKET
- PEAK DISTRICT ON THE VERY DOOR STEP
- HEART OF ULTRA POPULAR BENTS GREEN SUBURB
- AMPLE PARKING AND GARAGE
- FREEHOLD PROPERTY AND COUNCIL TAX BAND F



















O114 268 8533 info@whitehornes.com www.whitehornes.com

## **Ground Floor**

Approx. 86.1 sq. metres (926.8 sq. feet)