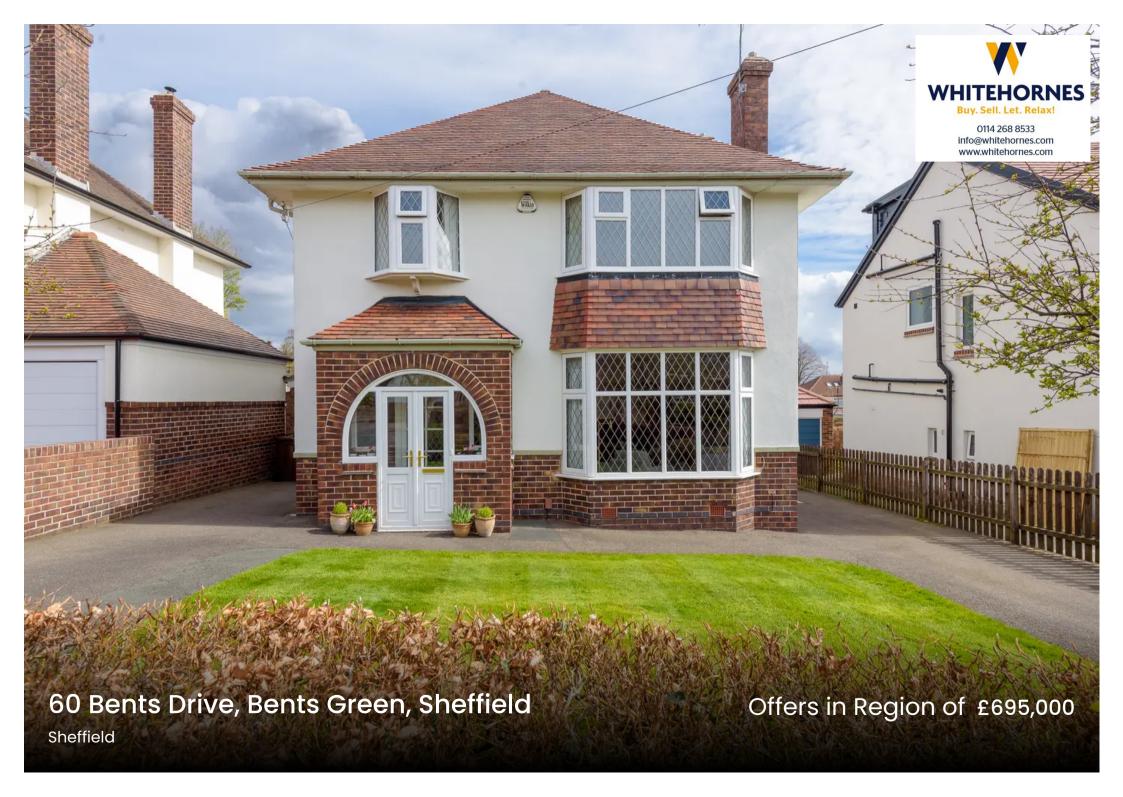

## 60 Bents Drive, Bents Green

An exceptionally rare opportunity has arisen to purchase this stunning, immaculately presented and very well proportioned, four bedroomed, bay windowed detached family home. Standing in this larger than expected plot with fabulous rear private garden, there is ample off road parking to the front and a detached garage to the side. Offering accommodation currently on two floors and with vast potential to further extend as neighbouring properties have already done so to the loft, rear and side (subject to planning) to create a forever family home. Enjoying a super spacious and light feel throughout number 60 is designed perfectly for the growing family market and simply must be viewed internally to be fully appreciated. Council Tax band: F

Tenure: Freehold

- FOUR BEDROOMED DETACHED FAMILY HOME
- LARGE PRIVATE REAR GARDEN
- INCREDIBLY RARE OPPORTUNITY TO MARKET
- VAST POTENTIAL TO FURTHER EXTEND SUBJECT TO PLANNING
- SILVERDALE SCHOOLING CATCHMENT
- TWO FLOORS ACCOMMODATION SET UP PERFECTLY FOR THE GROWING FAMILY MARKET
- PEAK DISTRICT ON THE VERY DOOR STEP
- HEART OF ULTRA POPULAR BENTS GREEN SUBURB
- AMPLE PARKING AND GARAGE
- FREEHOLD PROPERTY AND COUNCIL TAX BAND F