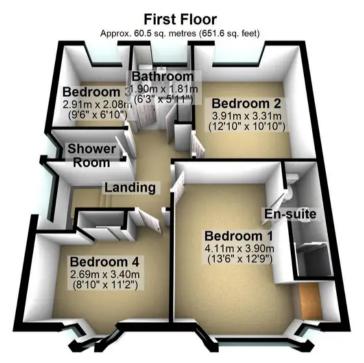

## 60 Bents Drive, Bents Green

An exceptionally rare opportunity has arisen to purchase this stunning, immaculately presented and very well proportioned, four bedroomed, bay windowed detached family home. Standing in this larger than expected plot with fabulous rear private garden, there is ample off road parking to the front and a detached garage to the side. Offering accommodation currently on two floors and with vast potential to further extend as neighbouring properties have already done so to the loft, rear and side (subject to planning) to create a forever family home. Enjoying a super spacious and light feel throughout number 60 is designed perfectly for the growing family market and simply must be viewed internally to be fully appreciated. Council Tax band: F