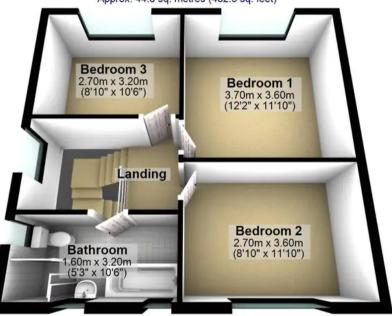

## First Floor

Approx. 44.8 sq. metres (482.5 sq. feet)

O114 268 8533 info@whitehornes.com www.whitehornes.com