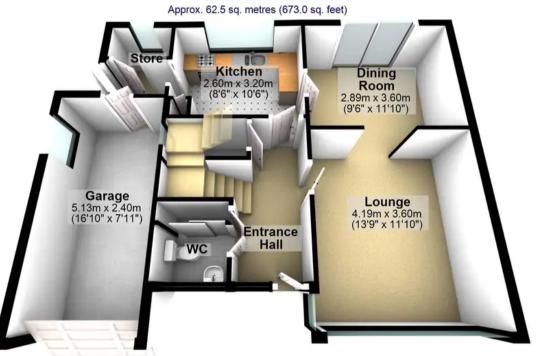

arking, garage and fabulous rear sunny garden its easy to say that viewing is absolutely essential to fully appreciate the size and style on offer by this wonderful home.

Council Tax band: C

Tenure: Leasehold

- STUNNING THREE DOUBLE BEDROOMED TWO BATHROOMED SEMI DETACHED
- FULLY REFURBISHED TO A SUPER HIGH STANDARD WITH NO EXPENSE SPARED
- SPACIOUS LIGHT AND BRIGHT ACCOMMODATION TOTALLING AN IMPRESSIVE 1,155 SQ FEET
- HEART OF ULTRA POPULAR BANNERDALE WITH SHEFFIELD ELEVEN POST CODE
- OFSTED RATED EXCELLENT SCHOOLING CATCHMENTS OF GREYSTONES JUNIORS AND HIGH STORRS SECONDARY
- PEREFCT FOR THE GROWING FAMILY MARKET WITH VIEWING ESSENTIAL
- OFF ROAD PARKING GARAGE AND PRIVATE REAR SUNNY GARDEN
- OPEN PLAN GROUND FLOOR KITCHEN/DINER WITH GARDEN ACCESS

















## **Ground Floor**



## First Floor

Approx. 44.8 sq. metres (482.5 sq. feet)





O114 268 8533 info@whitehornes.com www.whitehornes.com