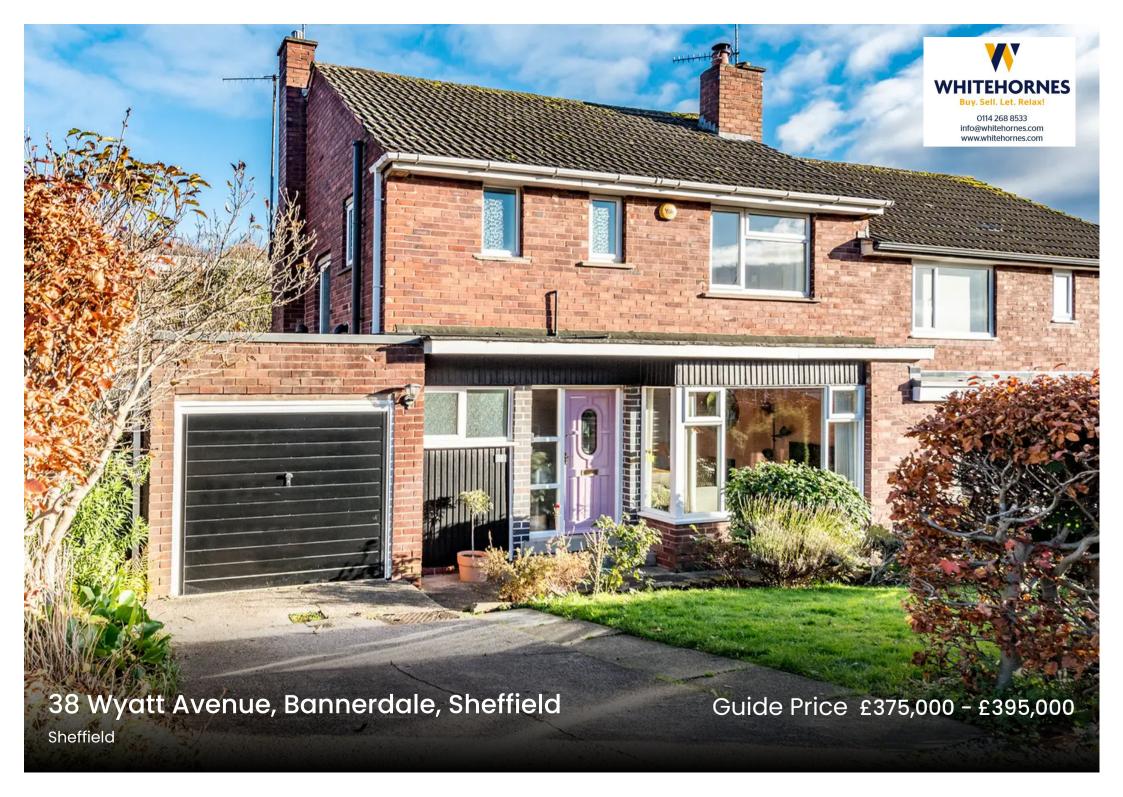

## 38 Wyatt Avenue, Bannerdale

## Sheffield

An absolutely stunning, immaculately presented and very deceptive three double bedroomed, two bath/shower roomed, semi detached family home. Having been sympathetically refurbished and updated by the current vendors to the very highest of standards with absolutely no expense spared to create this contemporary vibe that is pitch perfect for the growing market. Enjoying two spacious floors of accommodation that total an impressive 1,555 sq feet of accommodation together with further potential to convert the loft if required (subject to planning). With off road parking, garage and fabulous rear sunny garden its easy to say that viewing is absolutely essential to fully appreciate the size and style on offer by this wonderful home.