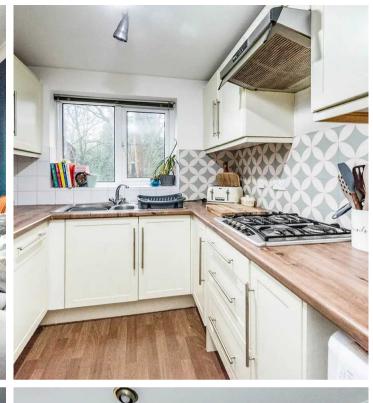

## 5 Westwood Road, Endcliffe Park

An incredibly rare opportunity has arisen to purchase this wonderful two bedroomed, first floor apartment. With private balcony, parking and available with no onward chain the property is pitch perfect for the professional couple, first time buyer or those looking to downsize in equal measures. Located steps from the access to Endcliffe Park and with some fabulous view3s that are best enjoyed from the balcony number 5 is within the very heart of ultra popular Hanginwater on the south west of the city. With numerous independent cafes, eateries and shops all within easy walking distance, fashionable Ecclesall and Sharrow Vale are also on hand as are excellent schooling catchments of Nether Green Juniors and High Storrs secondary.

Council Tax band: B

Tenure: Leasehold

- FABULOUS TWO BEDROOMED FIRST FLOOR
   APARTMENT
- PRIVATE BALCONY AND STUNNING VIEWS OVER THE PARK
- OFF ROAD PARKING TO THE FRONT OF THE DEVELOPMENT
- QUIET LITTLE KNOWN ROAD IN THE HEART OF
  HANGINGWATER
- INCREDIBLY RARE OPPORTUNITY TO PURCHASE
- AVAILABLE WITH NO ONWARD CHAIN INVOLVED AND VACANT ON POSSESSION
- PEREFCT FOR THE FIRST TOME BUYER PROFESSIONAL COUPLE OR THOSE LOOKING TO DOWNSIZE