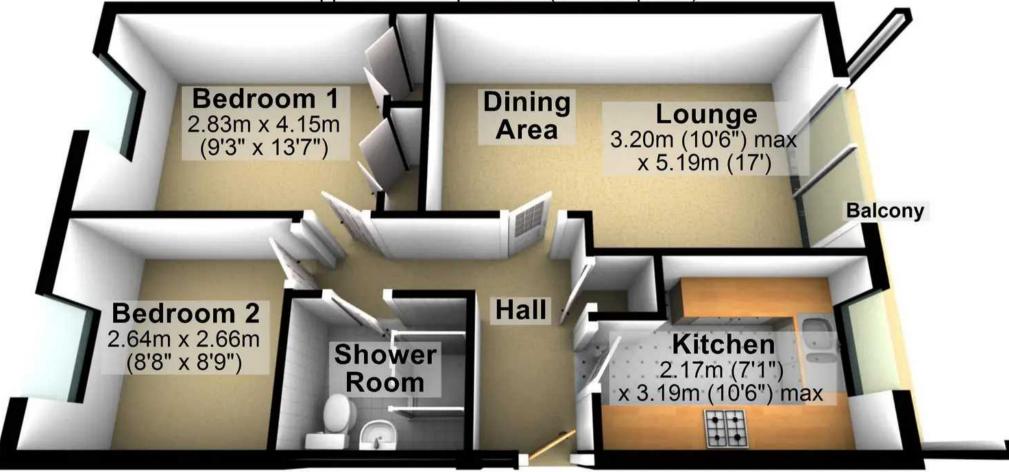

## First Floor

Approx. 57.8 sq. metres (622.4 sq. feet)

Total area: approx. 57.8 sq. metres (622.4 sq. feet)

WHITEHORNES Buy. Sell. Let. Relax! 0114 268 8533 info@whitehornes.com www.whitehornes.com

3 Bedroom Semi Detached House Plan produced using PlanUp.