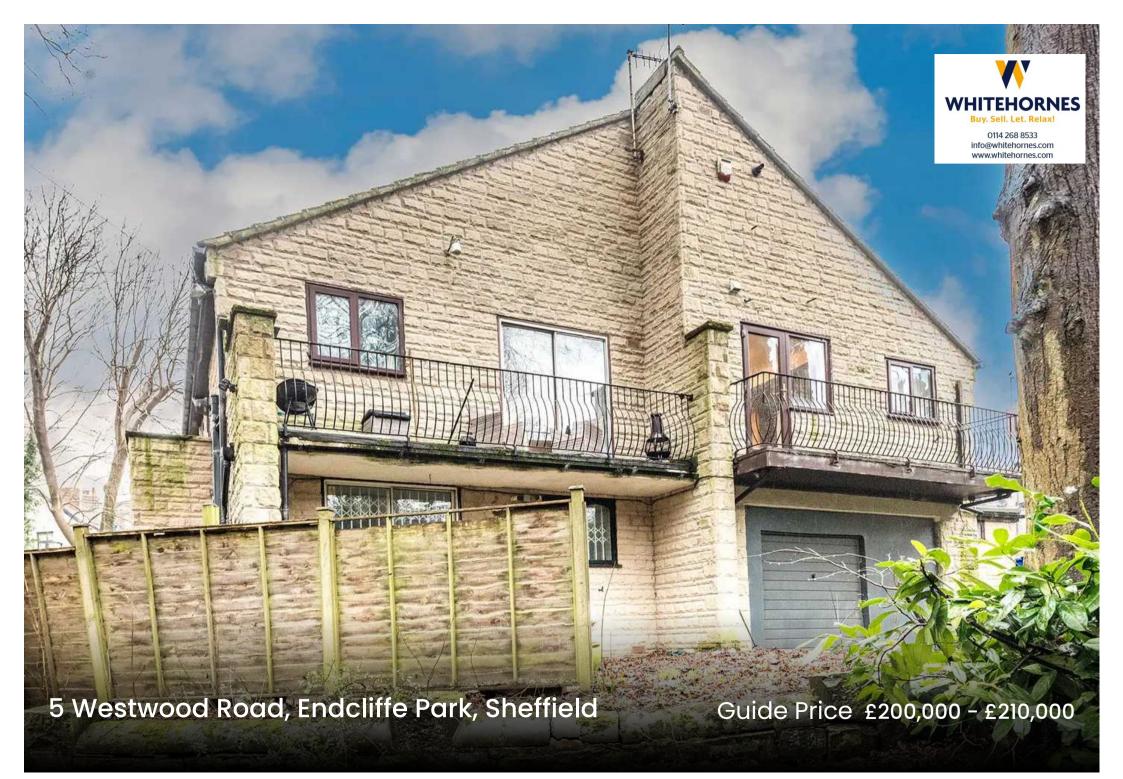

## 5 Westwood Road, Endcliffe Park

An incredibly rare opportunity has arisen to purchase this wonderful two bedroomed, first floor apartment. With private balcony, parking and available with no onward chain the property is pitch perfect for the professional couple, first time buyer or those looking to downsize in equal measures. Located steps from the access to Endcliffe Park and with some fabulous view3s that are best enjoyed from the balcony number 5 is within the very heart of ultra popular Hanginwater on the south west of the city. With numerous independent cafes, eateries and shops all within easy walking distance, fashionable Ecclesall and Sharrow Vale are also on hand as are excellent schooling catchments of Nether Green Juniors and High Storrs secondary.

Council Tax band: B

Tenure: Leasehold

- FABULOUS TWO BEDROOMED FIRST FLOOR
   APARTMENT
- PRIVATE BALCONY AND STUNNING VIEWS OVER THE PARK
- OFF ROAD PARKING TO THE FRONT OF THE DEVELOPMENT
- QUIET LITTLE KNOWN ROAD IN THE HEART OF
  HANGINGWATER
- INCREDIBLY RARE OPPORTUNITY TO PURCHASE
- AVAILABLE WITH NO ONWARD CHAIN INVOLVED AND VACANT ON POSSESSION
- PEREFCT FOR THE FIRST TOME BUYER PROFESSIONAL COUPLE OR THOSE LOOKING TO DOWNSIZE