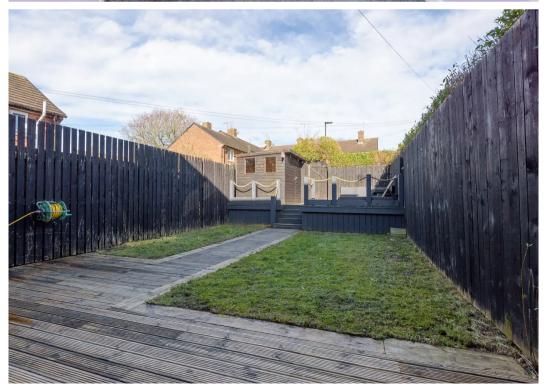

## Lowedges, Sheffield

Perfect for first time buyers and investors alike is this deceptively spacious and modern three bedroomed mid-terraced family home. Being located in the heart of the popular suburb of Lowedges with fantastic view of Greenhill and coal Aston from the front aspect of the property. This property offers a versatile range of accommodation that would suit any buyer and briefly consists of an entrance hallway, lounge, kitchen dining room, two double bedrooms, single bedroom and a family bathroom. To the rear is a enclosed private garden perfect for families and those with pets.

Council Tax band: A

Tenure: Freehold

- PERFECT FOR THE YOUNG FAMILY, FIRST TIME BUYER
  OR PROFESSIONAL COUPLE
- LARGE SPACIOUS LIVING ROOM AND KITCHEN
- HEART OF POPULAR LOWEDGES WITH EASY ACCESS TO MOTORWAY NETWORKS
- THREE BEDROOMED MID TERRACED PROPERTY TOTALLING 798 SQ FT
- CLOSE TO A WEALTH OF LOCAL AMENITIES
- TOP LOCAL SCHOOLING CATCHMENTS INCLUDING MEADOWHEAD SCHOOL
- ENCLOSED FRONT AND REAR GARDEN WITH HUGE POTENTIAL
- LOCAL GREENHILL PARK ON ITS DOORSTEP
- NO ONWARD CHAIN
- FREEHOLD PROPERTY AND COUNCIL TAX BAND A