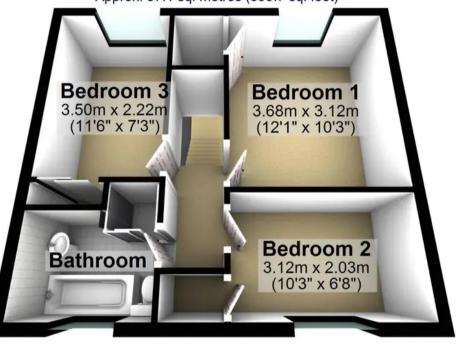

## **First Floor**

Approx. 37.1 sq. metres (399.7 sq. feet)

Total area: approx. 74.1 sq. metres (798.1 sq. feet)

www.whitehornes.com