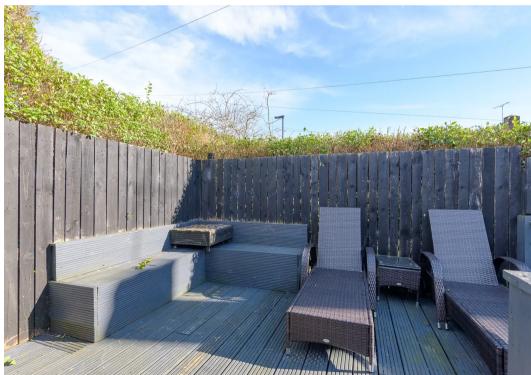

## Lowedges, Sheffield

Perfect for first time buyers and investors alike is this deceptively spacious and modern three bedroomed mid-terraced family home. Being located in the heart of the popular suburb of Lowedges with fantastic view of Greenhill and coal Aston from the front aspect of the property. This property offers a versatile range of accommodation that would suit any buyer and briefly consists of an entrance hallway, lounge, kitchen dining room, two double bedrooms, single bedroom and a family bathroom. To the rear is a enclosed private garden perfect for families and those with pets.

Council Tax band: A

Tenure: Freehold

- PERFECT FOR THE YOUNG FAMILY, FIRST TIME BUYER
  OR PROFESSIONAL COUPLE
- LARGE SPACIOUS LIVING ROOM AND KITCHEN
- HEART OF POPULAR LOWEDGES WITH EASY ACCESS TO MOTORWAY NETWORKS
- THREE BEDROOMED MID TERRACED PROPERTY TOTALLING 798 SQ FT
- CLOSE TO A WEALTH OF LOCAL AMENITIES
- TOP LOCAL SCHOOLING CATCHMENTS INCLUDING MEADOWHEAD SCHOOL
- ENCLOSED FRONT AND REAR GARDEN WITH HUGE POTENTIAL
- LOCAL GREENHILL PARK ON ITS DOORSTEP
- NO ONWARD CHAIN
- FREEHOLD PROPERTY AND COUNCIL TAX BAND A