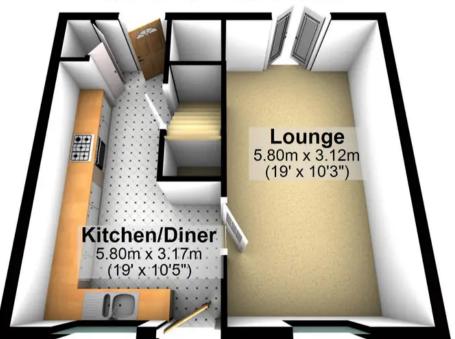

rance hallway, lounge, kitchen dining room, two double bedrooms, single bedroom and a family bathroom. To the rear is a enclosed private garden perfect for families and those with pets.

Council Tax band: A

Tenure: Freehold

- PERFECT FOR THE YOUNG FAMILY, FIRST TIME BUYER
  OR PROFESSIONAL COUPLE
- LARGE SPACIOUS LIVING ROOM AND KITCHEN
- HEART OF POPULAR LOWEDGES WITH EASY ACCESS TO MOTORWAY NETWORKS
- THREE BEDROOMED MID TERRACED PROPERTY TOTALLING 798 SQ FT
- CLOSE TO A WEALTH OF LOCAL AMENITIES
- TOP LOCAL SCHOOLING CATCHMENTS INCLUDING MEADOWHEAD SCHOOL
- ENCLOSED FRONT AND REAR GARDEN WITH HUGE POTENTIAL
- LOCAL GREENHILL PARK ON ITS DOORSTEP
- NO ONWARD CHAIN
- FREEHOLD PROPERTY AND COUNCIL TAX BAND A

















## **Ground Floor**

Approx. 37.0 sq. metres (398.4 sq. feet)



## **First Floor**

Approx. 37.1 sq. metres (399.7 sq. feet)



Total area: approx. 74.1 sq. metres (798.1 sq. feet)



www.whitehornes.com