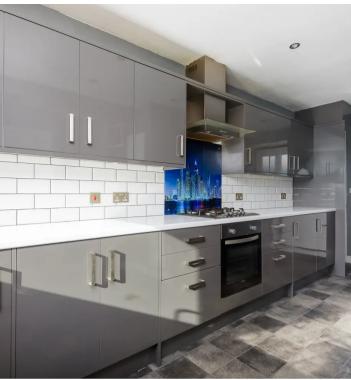

## Lowedges, Sheffield

Perfect for first time buyers and investors alike is this deceptively spacious and modern three bedroomed mid-terraced family home. Being located in the heart of the popular suburb of Lowedges with fantastic view of Greenhill and coal Aston from the front aspect of the property. This property offers a versatile range of accommodation that would suit any buyer and briefly consists of an entrance hallway, lounge, kitchen dining room, two double bedrooms, single bedroom and a family bathroom. To the rear is a enclosed private garden perfect for families and those with pets.

Council Tax band: A

Tenure: Freehold

- PERFECT FOR THE YOUNG FAMILY, FIRST TIME BUYER
  OR PROFESSIONAL COUPLE
- LARGE SPACIOUS LIVING ROOM AND KITCHEN
- HEART OF POPULAR LOWEDGES WITH EASY ACCESS TO MOTORWAY NETWORKS
- THREE BEDROOMED MID TERRACED PROPERTY TOTALLING 798 SQ FT
- CLOSE TO A WEALTH OF LOCAL AMENITIES
- TOP LOCAL SCHOOLING CATCHMENTS INCLUDING MEADOWHEAD SCHOOL
- ENCLOSED FRONT AND REAR GARDEN WITH HUGE POTENTIAL
- LOCAL GREENHILL PARK ON ITS DOORSTEP
- NO ONWARD CHAIN
- FREEHOLD PROPERTY AND COUNCIL TAX BAND A