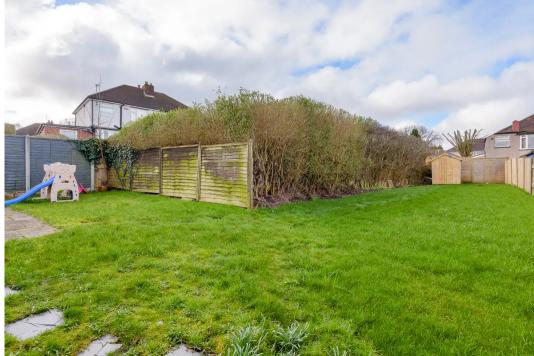

## Sheffield

An absolutely stunning, beautifully presented and very well proportioned, three bedroomed, bay windowed semi detached family home. With a tasteful rear extension already in place the property offers huge potential to further extend (subject to planning) to the side and loft to create a forever home. With off road parking to the front, larger than expected rear garden and two super spacious floors of accommodation its easy to say that viewing is essential to do full justice to this wonderful property. Quietly tucked away on this well sought after residential road within the very heart of ultra popular Meadowhead number 38 is within catchment for excellent local schools, numerous local amenities are within easy reach including St James retail park, The Peak District is up the road and Graves park is also close by.

## Tenure: Freehold

- STUNNING THREE BEDROOMED SEMI DETACHED FAMILY HOME
- TASTEFULLY EXTENDED TO THE REAR
- OFF ROAD PARKING AND LARGER THAN EXPECTED REAR GARDEN
- FURTHER POTENTIAL TO EXTEND TO THE SIDE AND LOFT (SUBJECT TO PLANNING)
- HEART OF ULTRA POPULAR MEADOWHEAD
- TOP LOCAL SCHOOLING CATCHMENTS
- EASY ACCESS TO NUMEROUS LOCAL AMENITIES AND NORTON PARK
- VIEWING ESSENTIAL TO DO FULL JUSTICE
- PERFECT FOR THE GROWING FAMILY MARKET
- FREEHOLD PROPERTY AND COUNCIL TAX BAND B