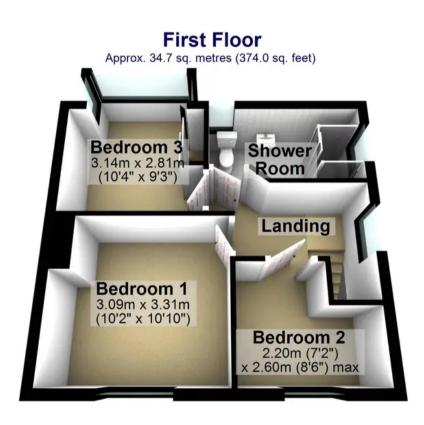

Total area: approx. 90.1 sq. metres (970.3 sq. feet)

All measurements are approximate Plan produced using PlanUp.