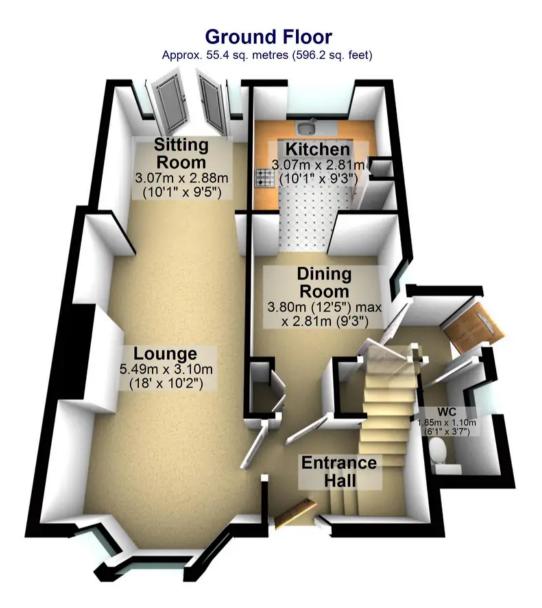

Total area: approx. 90.1 sq. metres (970.3 sq. feet)

All measurements are approximate Plan produced using PlanUp.