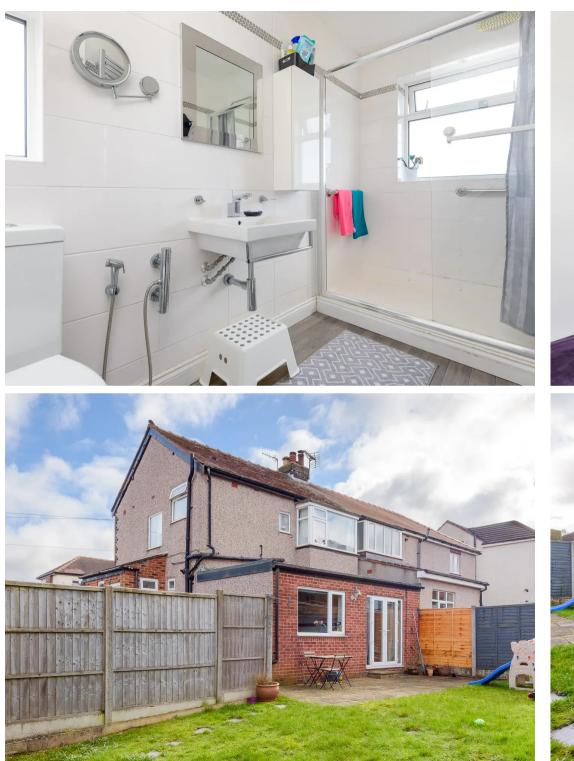

## Sheffield

An absolutely stunning, beautifully presented and very well proportioned, three bedroomed, bay windowed semi detached family home. With a tasteful rear extension already in place the property offers huge potential to further extend (subject to planning) to the side and loft to create a forever home. With off road parking to the front, larger than expected rear garden and two super spacious floors of accommodation its easy to say that viewing is essential to do full justice to this wonderful property. Quietly tucked away on this well sought after residential road within the very heart of ultra popular Meadowhead number 38 is within catchment for excellent local schools, numerous local amenities are within easy reach including St James retail park, The Peak District is up the road and Graves park is also close by.

## Tenure: Freehold

- STUNNING THREE BEDROOMED SEMI DETACHED FAMILY HOME
- TASTEFULLY EXTENDED TO THE REAR
- OFF ROAD PARKING AND LARGER THAN EXPECTED REAR GARDEN
- FURTHER POTENTIAL TO EXTEND TO THE SIDE AND LOFT (SUBJECT TO PLANNING)
- HEART OF ULTRA POPULAR MEADOWHEAD
- TOP LOCAL SCHOOLING CATCHMENTS
- EASY ACCESS TO NUMEROUS LOCAL AMENITIES AND NORTON PARK
- VIEWING ESSENTIAL TO DO FULL JUSTICE
- PERFECT FOR THE GROWING FAMILY MARKET
- FREEHOLD PROPERTY AND COUNCIL TAX BAND B