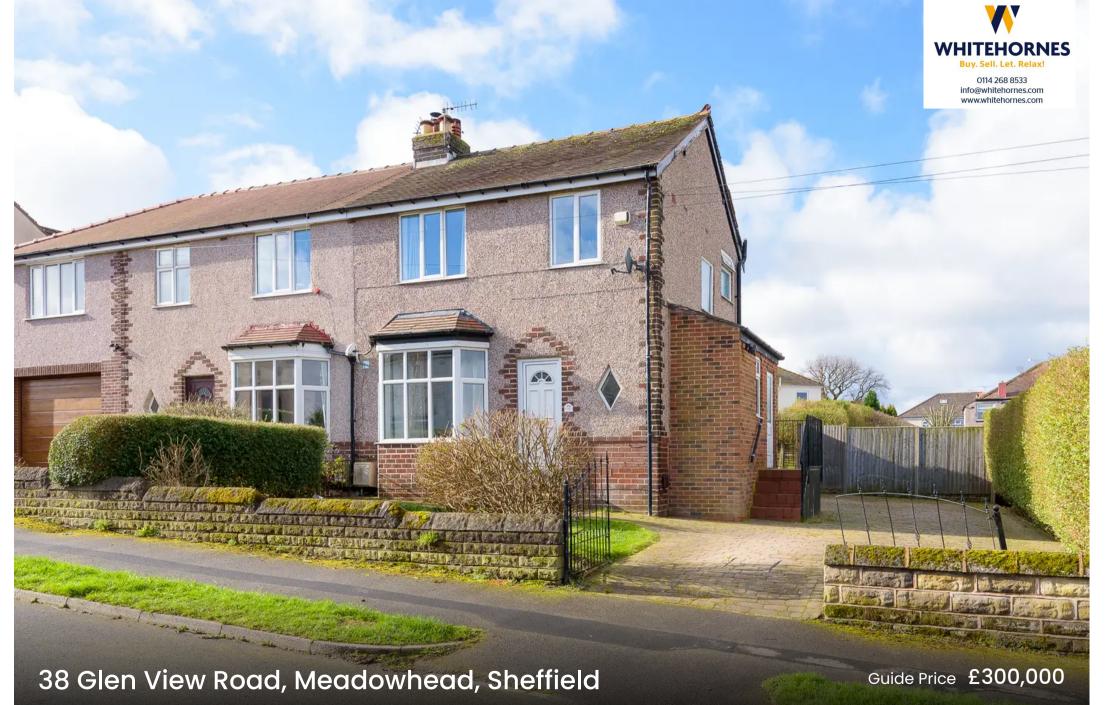

## 38 Glen View Road, Meadowhead

## Sheffield

An absolutely stunning, beautifully presented and very well proportioned, three bedroomed, bay windowed semi detached family home. With a tasteful rear extension already in place the property offers huge potential to further extend (subject to planning) to the side and loft to create a forever home. With off road parking to the front, larger than expected rear garden and two super spacious floors of accommodation its easy to say that viewing is essential to do full justice to this wonderful property. Quietly tucked away on this well sought after residential road within the very heart of ultra popular Meadowhead number 38 is within catchment for excellent local schools, numerous local amenities are within easy reach including St James retail park, The Peak District is up the road and Graves park is also close by.