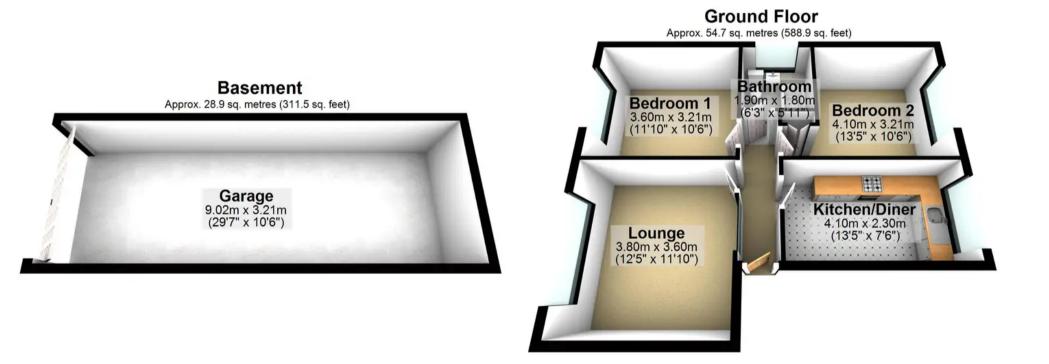

Council Tax band: B

Tenure: Leasehold

- FABULOUS TWO TWO DOUBLE BEDROOM GROUND FLOOR APARTMENT
- FULLY REFURBISHED TO AN INCREDIBLY HIGH STANDARD WITH NO EXPENSE SPARED BY THE CURRENT VENDORS
- LARGE TANDOM GARAGE THAT OFFERS POTENTIAL TO BE INTEGRATED TO THE APARTMENT
- CONTEMPORARY FINISH THAT NEEDS TO BE VIEWED TO BE FULLY APPRECIATED
- SPACIOUS LIGHT ACCOMMODATION TOTALLING AROUND 900 SQ FEET
- HEART OF ULTRA POPULAR NETHER EDGE ON THE SOUTH WEST OF THE CITY
- SHORT STROLL TO INDEPENDENT CAFES EATERIES AND SHOPS
- LEASEHOLD PROPERTY AND COUNCIL TAX BAND B

Total area: approx. 83.6 sq. metres (900.4 sq. feet)

All measurements are approximate Plan produced using PlanUp.