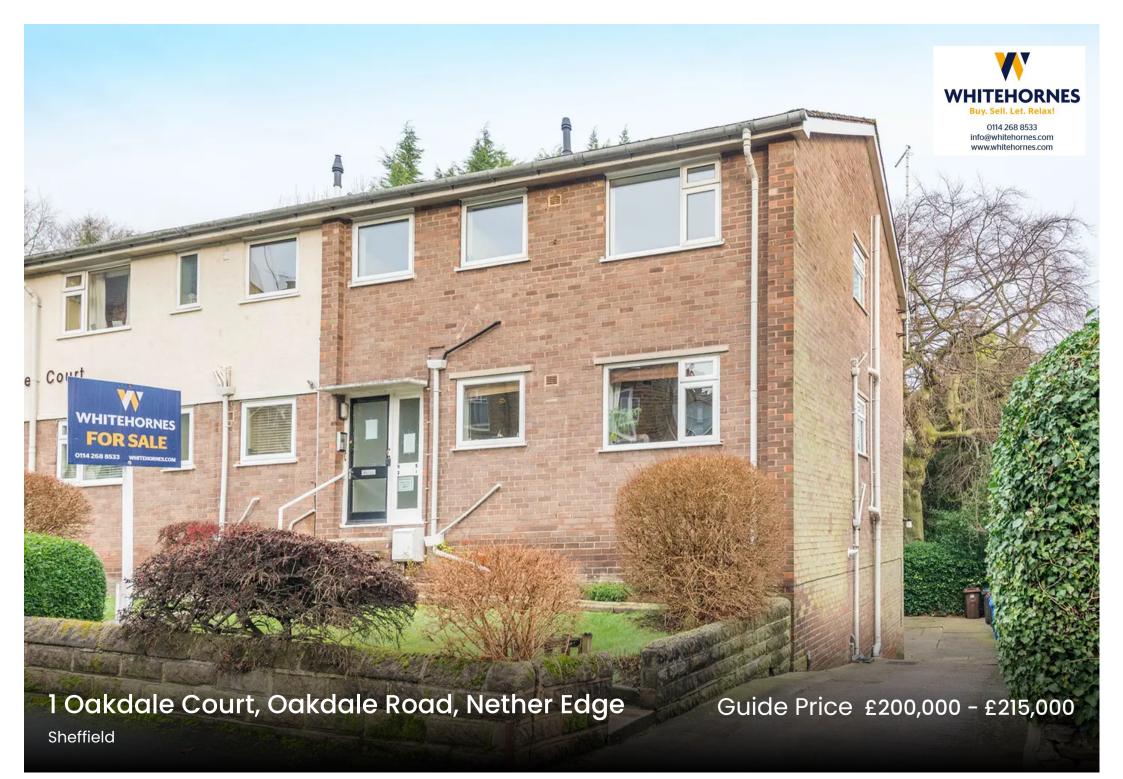

## 1 Oakdale Court, Oakdale Road

## Nether Edge, Sheffield

An absolutely stunning, immaculately presented and very deceptive two double bedroomed ground floor apartment. Recently finished to an incredibly high standard with absolutely no expense spared to create this ultra contemporary and modern design that is sure to be a hit with the professional couple, first time buyer or those looking to downsize in equal measures. Ideally placed in this super popular suburb, within walking distance to Nether Edge with its array of independent shops, eateries and cafes together with Chelsea park, central Sheffield and of course The Peak District is right up the road.

Council Tax band: B

Tenure: Leasehold

- FABULOUS TWO TWO DOUBLE BEDROOM GROUND FLOOR APARTMENT
- FULLY REFURBISHED TO AN INCREDIBLY HIGH STANDARD WITH NO EXPENSE SPARED BY THE CURRENT VENDORS
- LARGE TANDOM GARAGE THAT OFFERS POTENTIAL TO BE INTEGRATED TO THE APARTMENT
- CONTEMPORARY FINISH THAT NEEDS TO BE VIEWED TO BE FULLY APPRECIATED
- SPACIOUS LIGHT ACCOMMODATION TOTALLING AROUND 900 SQ FEET
- HEART OF ULTRA POPULAR NETHER EDGE ON THE SOUTH WEST OF THE CITY
- SHORT STROLL TO INDEPENDENT CAFES EATERIES AND SHOPS
- LEASEHOLD PROPERTY AND COUNCIL TAX BAND B