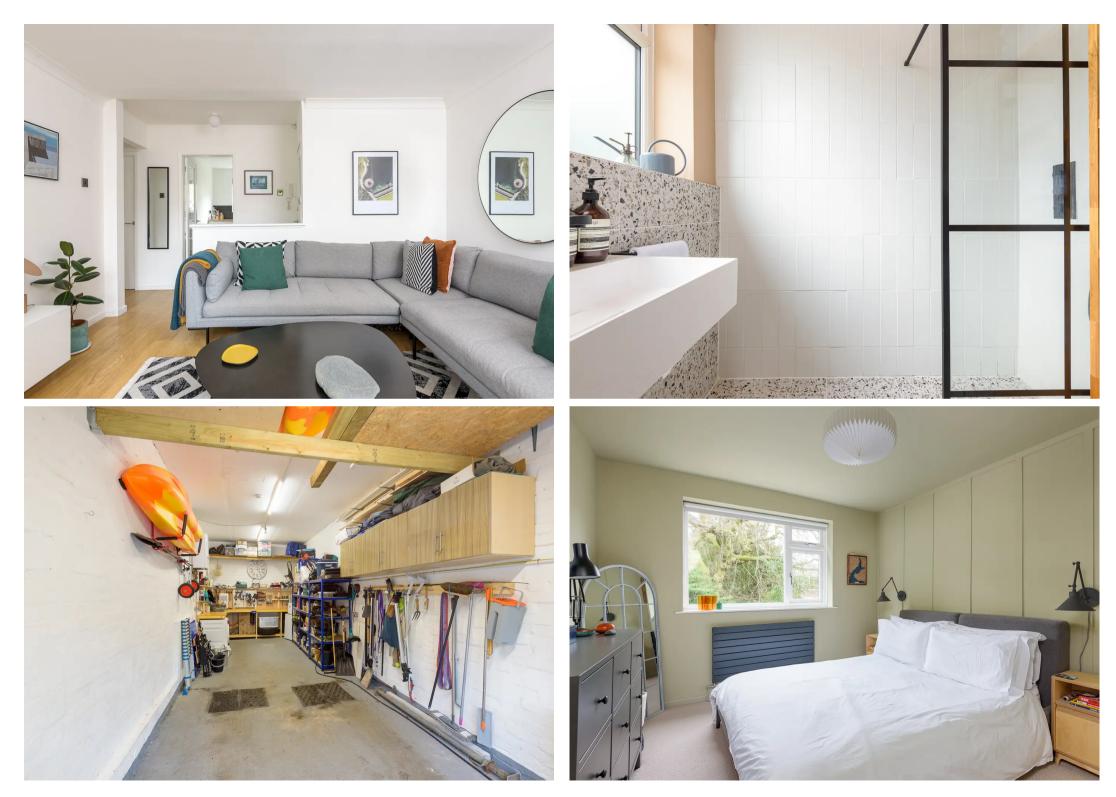

## Nether Edge, Sheffield

An absolutely stunning, immaculately presented and very deceptive two double bedroomed ground floor apartment. Recently finished to an incredibly high standard with absolutely no expense spared to create this ultra contemporary and modern design that is sure to be a hit with the professional couple, first time buyer or those looking to downsize in equal measures. Ideally placed in this super popular suburb, within walking distance to Nether Edge with its array of independent shops, eateries and cafes together with Chelsea park, central Sheffield and of course The Peak District is right up the road.

Council Tax band: B

Tenure: Leasehold

- FABULOUS TWO TWO DOUBLE BEDROOM GROUND FLOOR APARTMENT
- FULLY REFURBISHED TO AN INCREDIBLY HIGH STANDARD WITH NO EXPENSE SPARED BY THE CURRENT VENDORS
- LARGE TANDOM GARAGE THAT OFFERS POTENTIAL TO BE INTEGRATED TO THE APARTMENT
- CONTEMPORARY FINISH THAT NEEDS TO BE VIEWED TO BE FULLY APPRECIATED
- SPACIOUS LIGHT ACCOMMODATION TOTALLING AROUND 900 SQ FEET
- HEART OF ULTRA POPULAR NETHER EDGE ON THE SOUTH WEST OF THE CITY
- SHORT STROLL TO INDEPENDENT CAFES EATERIES AND SHOPS
- LEASEHOLD PROPERTY AND COUNCIL TAX BAND B