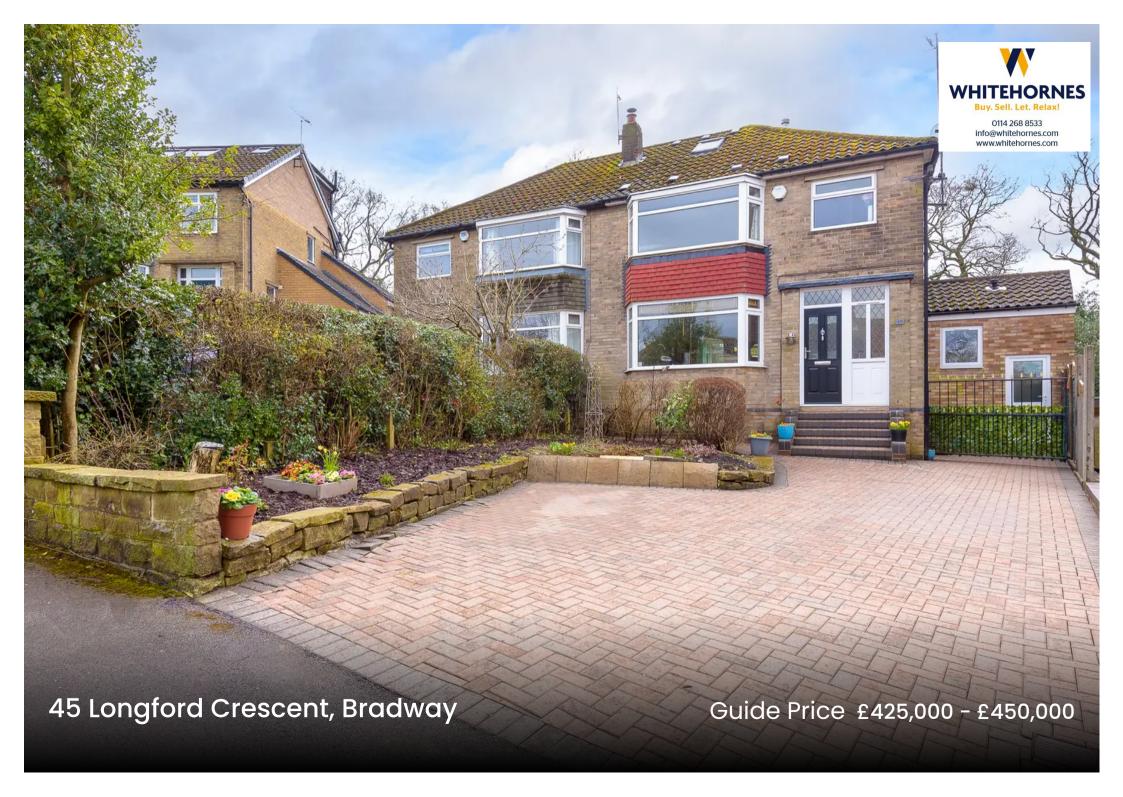

## **45 Longford Crescent**

Bradway, Sheffield

An absolutely fabulous three/four bedroom semi detached family home. Having been tastefully extended to the side, rear and loft to create a unique layout that offers a huge degree of flexibility and could be transformed if required to self contained annexe incorporating the existing attached garage. With three impressive floors of accommodation that total 1,631 sq feet this lovely home is ideally suited to the growing family market looking for a forever home. Quietly tucked away on this super popular residential road within the very heart of Bradway on the south west of the city. Enjoying some impressive views to the front over The Peak District, wonderful, rear private garden and ample off road parking to the front it's easy to say that viewing is absolutely essential to fully appreciate the size and style on offer.

Council Tax band: D

Tenure: Freehold

- FABULOUS THREE/FOUR BEDROOMED SEMI DETACHED
- TASTEFULLY EXTENDED TO THE SIDE REAR AND LOFT.
- FLEXIBLE ACCOMMODATION ACROSS THREE FLOORS TOTALLING 1,631 SQ FT
- PERFECT FOR THE GROWING FAMILY MARKET
- EXCELLENT LOCAL SCHOOL CATCHMENTS
- IMPRESSIVE VIEWS OVER THE PEAK DISTRICT
- HEART OF ULTRA POPULAR BRADWAY ON THE SOUTH WEST OF THE CITY
- VIEWING ESSENTIAL TO FULLY APPRECIATE THE SIZE AND STYLE ON OFFER
- VERSATILE ACCOMMODATION WITH POTENTIAL TO CREATE AN ANNEXE IF REQUIRED
- FREEHOLD PROPERTY AND COUNCIL TAX BAND D