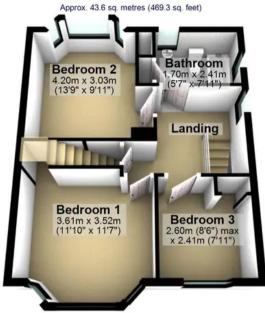

e off road parking to the front it's easy to say that viewing is absolutely essential to fully appreciate the size and style on offer.

Council Tax band: D

Tenure: Freehold

- FABULOUS THREE/FOUR BEDROOMED SEMI DETACHED
- TASTEFULLY EXTENDED TO THE SIDE REAR AND LOFT.
- FLEXIBLE ACCOMMODATION ACROSS THREE FLOORS TOTALLING 1,631 SQ FT
- PERFECT FOR THE GROWING FAMILY MARKET
- EXCELLENT LOCAL SCHOOL CATCHMENTS
- IMPRESSIVE VIEWS OVER THE PEAK DISTRICT
- HEART OF ULTRA POPULAR BRADWAY ON THE SOUTH WEST OF THE CITY
- VIEWING ESSENTIAL TO FULLY APPRECIATE THE SIZE AND STYLE ON OFFER
- VERSATILE ACCOMMODATION WITH POTENTIAL TO CREATE AN ANNEXE IF REQUIRED
- FREEHOLD PROPERTY AND COUNCIL TAX BAND D

















## **Ground Floor**

Approx. 85.1 sq. metres (916.3 sq. feet)



## First Floor



## **Second Floor**

Approx. 22.9 sq. metres (246.1 sq. feet)





0114 268 8533 info@whitehornes.com www.whitehornes.com