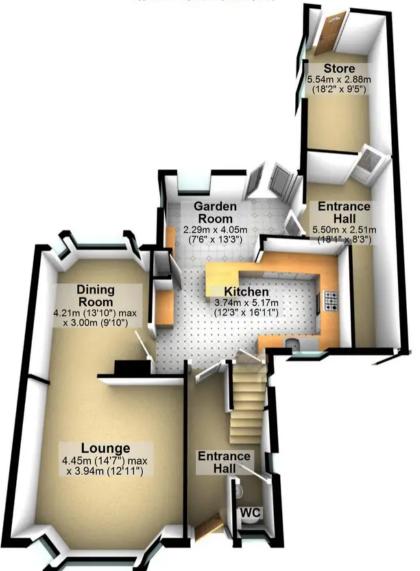

te garden and ample off road parking to the front it's easy to say that viewing is absolutely essential to fully appreciate the size and style on offer.

Council Tax band: D

Tenure: Freehold

- FABULOUS THREE/FOUR BEDROOMED SEMI DETACHED
- TASTEFULLY EXTENDED TO THE SIDE REAR AND LOFT.
- FLEXIBLE ACCOMMODATION ACROSS THREE FLOORS TOTALLING 1,631 SQ FT
- PERFECT FOR THE GROWING FAMILY MARKET
- EXCELLENT LOCAL SCHOOL CATCHMENTS
- IMPRESSIVE VIEWS OVER THE PEAK DISTRICT
- HEART OF ULTRA POPULAR BRADWAY ON THE SOUTH WEST OF THE CITY
- VIEWING ESSENTIAL TO FULLY APPRECIATE THE SIZE AND STYLE ON OFFER
- VERSATILE ACCOMMODATION WITH POTENTIAL TO CREATE AN ANNEXE IF REQUIRED
- FREEHOLD PROPERTY AND COUNCIL TAX BAND D

















## **Ground Floor**

Approx. 85.1 sq. metres (916.3 sq. feet)



## First Floor



## **Second Floor**

Approx. 22.9 sq. metres (246.1 sq. feet)





0114 268 8533 info@whitehornes.com www.whitehornes.com