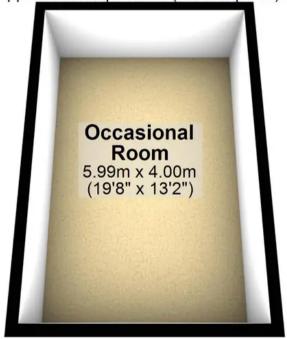

## Sheffield

An impressive two double bedroom, top floor apartment. With the huge added bonus of a converted loft space that offers an occasional room that is perfect as a work from home office. Enjoying some incredible views, designated parking bay and lift access to all floors. Offered to the open market with the benefit of no onward and immediate vacant possession thus wonderful apartment serves up a spacious and light feel throughout and simply must be viewed internally to fully appreciate the size on offer. Perfect for either the professional couple, those looking to downsize or the investor as it has previously been used as a successful buy to let. Forming part of this fabulous, stone built, residential development that is accessed by a private driveway from Fulwood Road, the property stands in a quiet tranquil spot in this elevated position.

## **First Floor**

Approx. 24.0 sq. metres (257.9 sq. feet)

0114 268 8533

Total area: approx. 83.0 sq. metres (893.0 sq. feet)