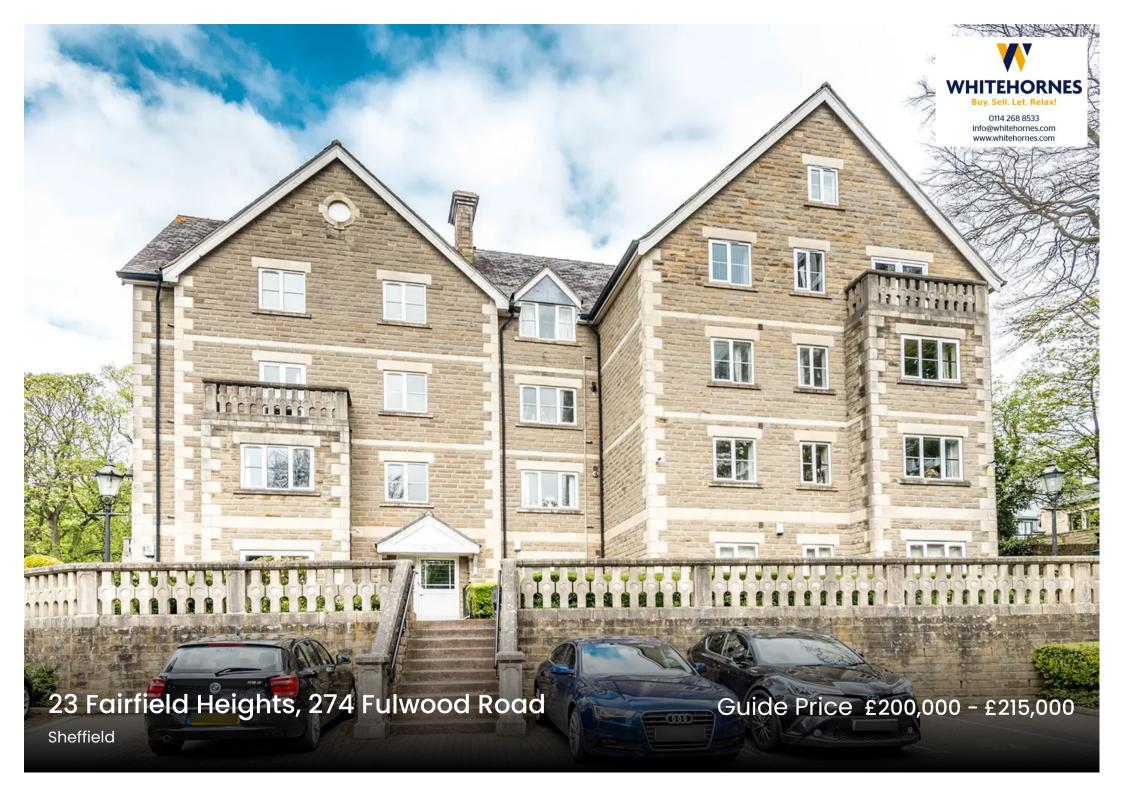

## 23 Fairfield Heights

## Sheffield

An impressive two double bedroom, top floor apartment. With the huge added bonus of a converted loft space that offers an occasional room that is perfect as a work from home office. Enjoying some incredible views, designated parking bay and lift access to all floors. Offered to the open market with the benefit of no onward and immediate vacant possession thus wonderful apartment serves up a spacious and light feel throughout and simply must be viewed internally to fully appreciate the size on offer. Perfect for either the professional couple, those looking to downsize or the investor as it has previously been used as a successful buy to let. Forming part of this fabulous, stone built, residential development that is accessed by a private driveway from Fulwood Road, the property stands in a quiet tranquil spot in this elevated position.

Council Tax band: D

Tenure: Leasehold

- FABULOUS TWO DOUBLE BEDROOM TOP FLOOR APARTMENT
- UNIQUE OCCASIONAL SPACE IN THE LOFT THATS PERFECT FOR A HOME OFFICE
- AVAILABLE WITH NO ONWARD CHAIN AND VACANT POSSESSION
- LIFT ACCESS TO ALL FLOORS AND DESIGNATED PRIVATE PARKING BAY
- PERFECT FOR THOSE LOOKING TO DOWNSIZE THE PROFESSIONAL COUPLE OR INVESTMENT
- HEART OF ULTRA POPULAR FULWOOD