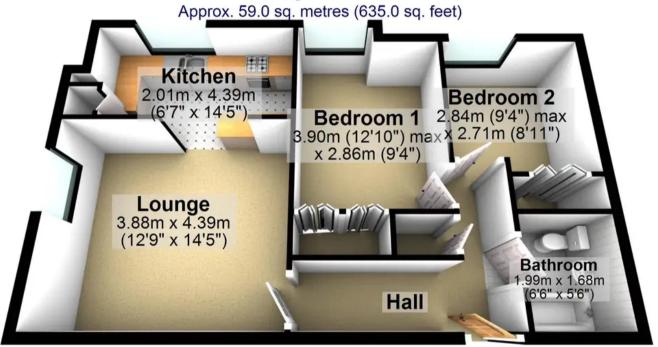

## **Top Floor**

## **First Floor**

Approx. 24.0 sq. metres (257.9 sq. feet)

0114 268 8533

Total area: approx. 83.0 sq. metres (893.0 sq. feet)