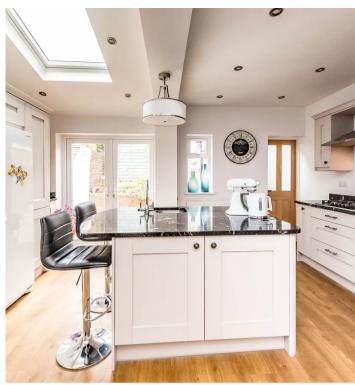

## 154 Oakbrook Road

Nether Green, Sheffield

An absolutely stunning, immaculately presented and very deceptive four double bedroomed, bay windowed Victorian terraced property. Having been finished to a super high standard by the current vendors with absolutely no expense spared along with a sumptuous rear ground floor extension. The property has been careful to retain the original features, character and charm associated with a property from this era and blended them with a modern and fresh finish. With three impressive floors of accommodation that total 1,512 sq feet, number 154 enjoys a larger than expected rear private garden, on road parking and some tremendous views with its elevated position. Located on this well regarded residential road in the very heart of ultra popular Nether Green the property is within a short stroll of numerous independent cafes, eateries and shops. Ofsted rated excellent schooling catchments of Nether Green Juniors and High Storrs are available, Endcliffe park is close by