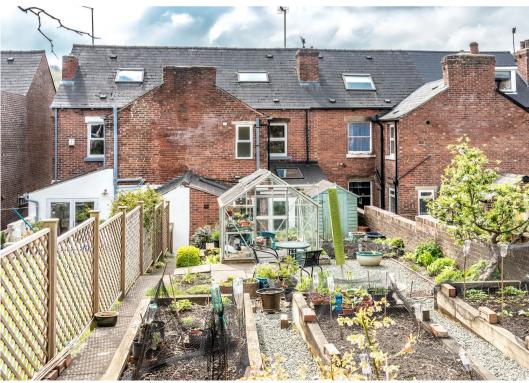

## 154 Oakbrook Road

Nether Green, Sheffield

An absolutely stunning, immaculately presented and very deceptive four double bedroomed, bay windowed Victorian terraced property. Having been finished to a super high standard by the current vendors with absolutely no expense spared along with a sumptuous rear ground floor extension. The property has been careful to retain the original features, character and charm associated with a property from this era and blended them with a modern and fresh finish. With three impressive floors of accommodation that total 1,512 sq feet, number 154 enjoys a larger than expected rear private garden, on road parking and some tremendous views with its elevated position. Located on this well regarded residential road in the very heart of ultra popular Nether Green the property is within a short stroll of numerous independent cafes, eateries and shops. Ofsted rated excellent schooling catchments of Nether Green Juniors and High Storrs are available, Endcliffe park is close by