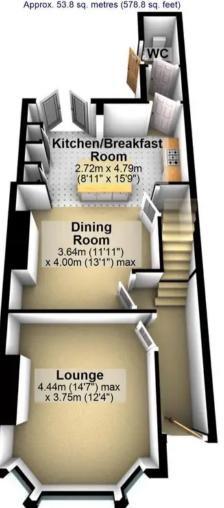

art of ultra popular Nether Green the property is within a short stroll of numerous independent cafes, eateries and shops. Ofsted rated excellent schooling catchments of Nether Green Juniors and High Storrs are available, Endcliffe park is close by

Council Tax band: C Tenure: Leasehold

- STUNNING FOUR DOUBLE BEDROOMED PERIOD VICTORIAN TERRACED
- INCREDIBLE REAR GROUND FLOOR EXTENSION THAT NEEDS TO BE VIEWED
- THREE IMPRESSIVE FLOORS OF ACCOMMODATION TOTALLING 1,512 SQ FT
- ELEVATED POSITION ENSURING PRIVACY AND SOME SPECTACULAR VIEWS
- EXCELLENT SCHOOLING CATCHMENTS INCLUDING NETHEEGREEN JUNIORS AND HIGH STORRS SECONDARY
- LARGER THAN EXPECTED REAR PRIVATE GARDEN
- HEART OF ULTRA POPULAR NETHERGREEN SUBURB

















## **Ground Floor**

Approx. 53.8 sq. metres (578.8 sq. feet)







## Second Floor

Approx. 24.0 sq. metres (258.4 sq. feet)





0114 268 8533 info@whitehornes.com www.whitehornes.com