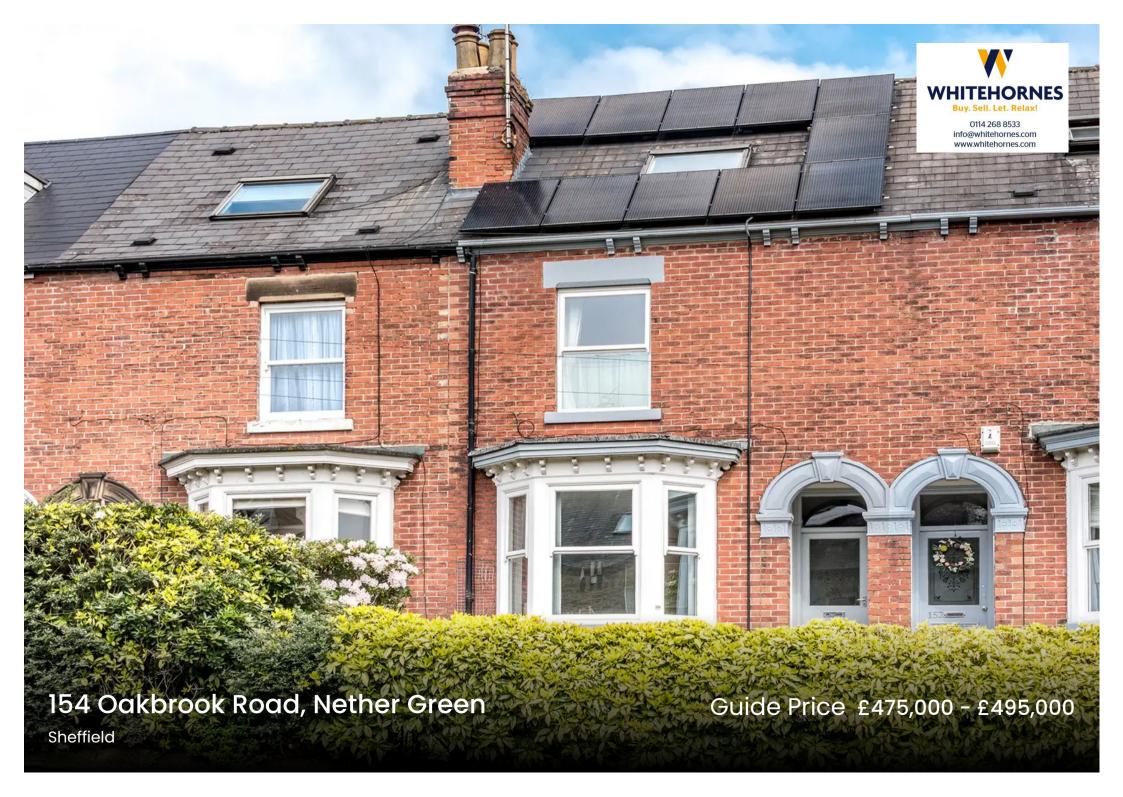

## 154 Oakbrook Road

Nether Green, Sheffield

An absolutely stunning, immaculately presented and very deceptive four double bedroomed, bay windowed Victorian terraced property. Having been finished to a super high standard by the current vendors with absolutely no expense spared along with a sumptuous rear ground floor extension. The property has been careful to retain the original features, character and charm associated with a property from this era and blended them with a modern and fresh finish. With three impressive floors of accommodation that total 1,512 sq feet, number 154 enjoys a larger than expected rear private garden, on road parking and some tremendous views with its elevated position. Located on this well regarded residential road in the very heart of ultra popular Nether Green the property is within a short stroll of numerous independent cafes, eateries and shops. Ofsted rated excellent schooling catchments of Nether Green Juniors and High Storrs are available, Endcliffe park is close by