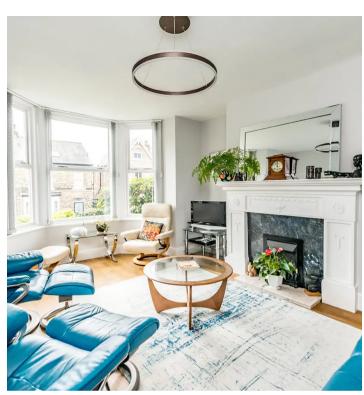

## 154 Oakbrook Road

Nether Green, Sheffield

An absolutely stunning, immaculately presented and very deceptive four double bedroomed, bay windowed Victorian terraced property. Having been finished to a super high standard by the current vendors with absolutely no expense spared along with a sumptuous rear ground floor extension. The property has been careful to retain the original features, character and charm associated with a property from this era and blended them with a modern and fresh finish. With three impressive floors of accommodation that total 1,512 sq feet, number 154 enjoys a larger than expected rear private garden, on road parking and some tremendous views with its elevated position. Located on this well regarded residential road in the very heart of ultra popular Nether Green the property is within a short stroll of numerous independent cafes, eateries and shops. Ofsted rated excellent schooling catchments of Nether Green Juniors and High Storrs are available, Endcliffe park is close by