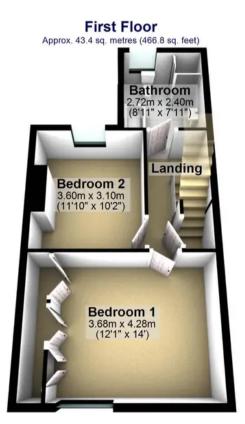

## Second Floor

Approx. 24.0 sq. metres (258.4 sq. feet)

0114 268 8533 info@whitehornes.com www.whitehornes.com