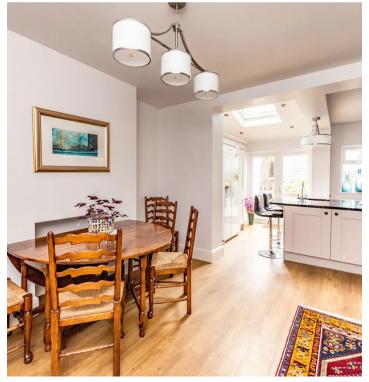

## 154 Oakbrook Road

Nether Green, Sheffield

An absolutely stunning, immaculately presented and very deceptive four double bedroomed, bay windowed Victorian terraced property. Having been finished to a super high standard by the current vendors with absolutely no expense spared along with a sumptuous rear ground floor extension. The property has been careful to retain the original features, character and charm associated with a property from this era and blended them with a modern and fresh finish. With three impressive floors of accommodation that total 1,512 sq feet, number 154 enjoys a larger than expected rear private garden, on road parking and some tremendous views with its elevated position. Located on this well regarded residential road in the very heart of ultra popular Nether Green the property is within a short stroll of numerous independent cafes, eateries and shops. Ofsted rated excellent schooling catchments of Nether Green Juniors and High Storrs are available, Endcliffe park is close by