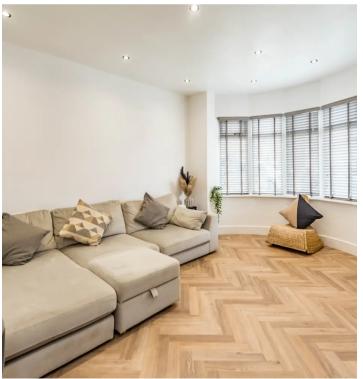

## 15 Spring House Road

Crookes, Sheffield

Located in the heart of the highly desirable suburb of Crookes is this beautiful four bedroomed, three bathroomed, bay windowed, semi detached family home. Having been tastefully and skillfully extended to the side, rear and loft to create this ultra contemporary vibe, framed by a sensational rear open plan kitchen, living diner with bi-fold doors giving access to the private garden. Enjoying three incredible floors of accommodation that total an impressive 1,492 Sq. ft the property is quietly tucked away on this well regarded residential road. Finished internally to the very highest of standards by the current vendors with absolutely no expense spared to create this spacious and light versatile feel throughout. The property is within easy access of numerous local amenities within buzzing Crookes center that boasts an array of independent cafes, shops and eateries, easy cacess to principal hospitals and universities and not forgetting The Peak District is on the doorstep.

## Ground Floor Approx. 58.3 sq. metres (628.0 sq. feet) Kitchen/Diner 5.72m x 4.84m (18'9" x 15'11") 2.98m x 2.28m (9'9" x 7'6")

Lounge 3.59m x 3.88m (11'9" x 12'9")

Garage 2.60m x 2.28m (8'7" x 7'6")