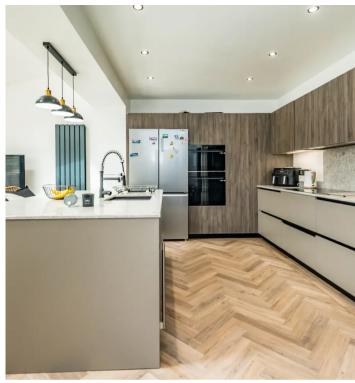

## 15 Spring House Road

Crookes, Sheffield

Located in the heart of the highly desirable suburb of Crookes is this beautiful four bedroomed, three bathroomed, bay windowed, semi detached family home. Having been tastefully and skillfully extended to the side, rear and loft to create this ultra contemporary vibe, framed by a sensational rear open plan kitchen, living diner with bi-fold doors giving access to the private garden. Enjoying three incredible floors of accommodation that total an impressive 1,492 Sq. ft the property is quietly tucked away on this well regarded residential road. Finished internally to the very highest of standards by the current vendors with absolutely no expense spared to create this spacious and light versatile feel throughout. The property is within easy access of numerous local amenities within buzzing Crookes center that boasts an array of independent cafes, shops and eateries, easy cacess to principal hospitals and universities and not forgetting The Peak District is on the doorstep.

## Ground Floor Approx. 58.3 sq. metres (628.0 sq. feet) Kitchen/Diner 5.72m x 4.84m (18'9" x 15'11") 2.98m x 2.28m (9'9" x 7'6")

Lounge 3.59m x 3.88m (11'9" x 12'9")

Garage 2.60m x 2.28m (8'7" x 7'6")