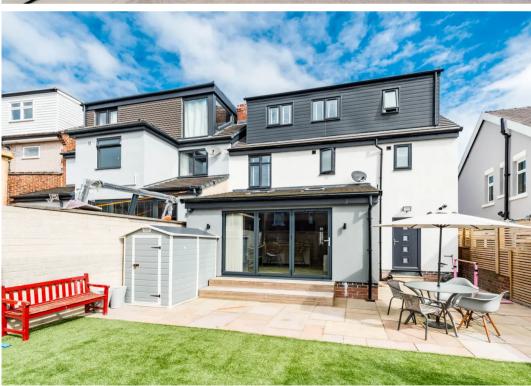

## 15 Spring House Road

Crookes, Sheffield

Located in the heart of the highly desirable suburb of Crookes is this beautiful four bedroomed, three bathroomed, bay windowed, semi detached family home. Having been tastefully and skillfully extended to the side, rear and loft to create this ultra contemporary vibe, framed by a sensational rear open plan kitchen, living diner with bi-fold doors giving access to the private garden. Enjoying three incredible floors of accommodation that total an impressive 1,492 Sq. ft the property is quietly tucked away on this well regarded residential road. Finished internally to the very highest of standards by the current vendors with absolutely no expense spared to create this spacious and light versatile feel throughout. The property is within easy access of numerous local amenities within buzzing Crookes center that boasts an array of independent cafes, shops and eateries, easy cacess to principal hospitals and universities and not forgetting The Peak District is on the doorstep.