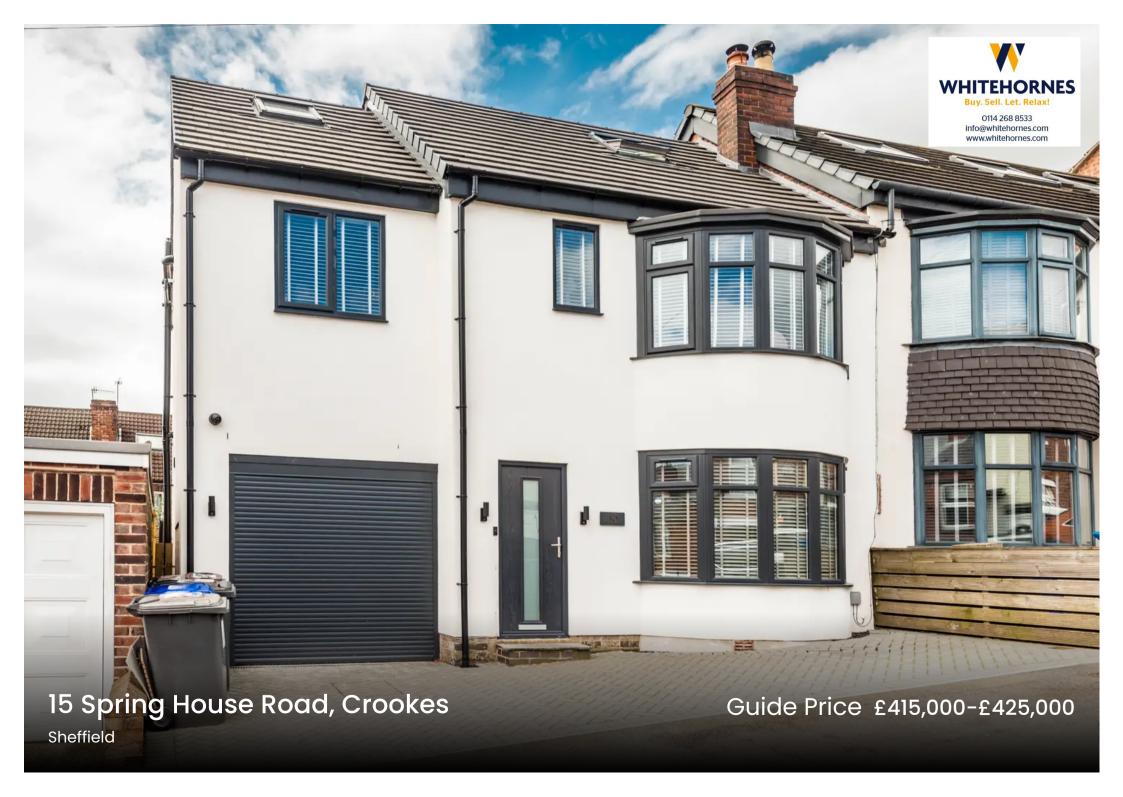

## 15 Spring House Road

Crookes, Sheffield

Located in the heart of the highly desirable suburb of Crookes is this beautiful four bedroomed, three bathroomed, bay windowed, semi detached family home. Having been tastefully and skillfully extended to the side, rear and loft to create this ultra contemporary vibe, framed by a sensational rear open plan kitchen, living diner with bi-fold doors giving access to the private garden. Enjoying three incredible floors of accommodation that total an impressive 1,492 Sq. ft the property is quietly tucked away on this well regarded residential road. Finished internally to the very highest of standards by the current vendors with absolutely no expense spared to create this spacious and light versatile feel throughout. The property is within easy access of numerous local amenities within buzzing Crookes center that boasts an array of independent cafes, shops and eateries, easy cacess to principal hospitals and universities and not forgetting The Peak District is on the doorstep.

Council Tax band: B Tenure: Leasehold

- STUNNING FOUR BEDROOMED THREE BATHROOMED SEMI-DETACHED PROPERTY
- LIGHT AND SPACIOUS ACCOMODATION SPANNING ACROSS 3 FLOORS TOTALLING AN IMPRESSIVE 1492 SQ FT
- LOCATED IN THE HEART OF THE WELL SOUGHT AFTER SUBURB OF CROOKES
- VIEWING ESSENTIAL TO DO FULL JUSTICE OF THIS BEAUTIFUL PROPERTY
- LOCAL CATCHMENT FOR OFTSED RATED EXCELLENT SCHOOLS