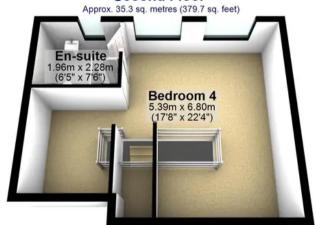

ss to principal hospitals and universities and not forgetting The Peak District is on the doorstep.

Council Tax band: B Tenure: Leasehold

- STUNNING FOUR BEDROOMED THREE BATHROOMED SEMI-DETACHED PROPERTY
- LIGHT AND SPACIOUS ACCOMODATION SPANNING ACROSS 3 FLOORS TOTALLING AN IMPRESSIVE 1492 SQ FT
- LOCATED IN THE HEART OF THE WELL SOUGHT AFTER SUBURB OF CROOKES
- VIEWING ESSENTIAL TO DO FULL JUSTICE OF THIS BEAUTIFUL PROPERTY
- LOCAL CATCHMENT FOR OFTSED RATED EXCELLENT SCHOOLS



















0114 268 8533 info@whitehornes.com www.whitehornes.com

## Ground Floor Approx. 58.3 sq. metres (628.0 sq. feet) Kitchen/Diner 5.72m x 4.84m (18'9" x 15'11") 2.98m x 2.28m (9'9" x 7'6")

Lounge 3.59m x 3.88m (11'9" x 12'9")

Garage 2.60m x 2.28m (8'7" x 7'6")

## First Floor



## Second Floor