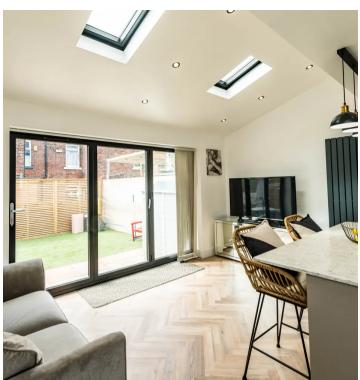

## 15 Spring House Road

Crookes, Sheffield

Located in the heart of the highly desirable suburb of Crookes is this beautiful four bedroomed, three bathroomed, bay windowed, semi detached family home. Having been tastefully and skillfully extended to the side, rear and loft to create this ultra contemporary vibe, framed by a sensational rear open plan kitchen, living diner with bi-fold doors giving access to the private garden. Enjoying three incredible floors of accommodation that total an impressive 1,492 Sq. ft the property is quietly tucked away on this well regarded residential road. Finished internally to the very highest of standards by the current vendors with absolutely no expense spared to create this spacious and light versatile feel throughout. The property is within easy access of numerous local amenities within buzzing Crookes center that boasts an array of independent cafes, shops and eateries, easy cacess to principal hospitals and universities and not forgetting The Peak District is on the doorstep.

## Ground Floor Approx. 58.3 sq. metres (628.0 sq. feet) Kitchen/Diner 5.72m x 4.84m (18'9" x 15'11") 2.98m x 2.28m (9'9" x 7'6")

Lounge 3.59m x 3.88m (11'9" x 12'9")

Garage 2.60m x 2.28m (8'7" x 7'6")