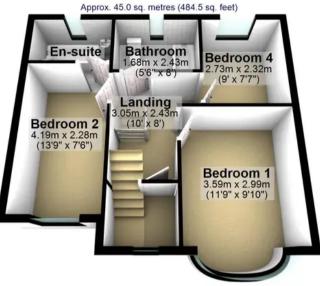

eateries, easy cacess to principal hospitals and universities and not forgetting The Peak District is on the doorstep.

Council Tax band: B Tenure: Leasehold

- STUNNING FOUR BEDROOMED THREE BATHROOMED SEMI-DETACHED PROPERTY
- LIGHT AND SPACIOUS ACCOMODATION SPANNING ACROSS 3 FLOORS TOTALLING AN IMPRESSIVE 1492 SQ FT
- LOCATED IN THE HEART OF THE WELL SOUGHT AFTER SUBURB OF CROOKES
- VIEWING ESSENTIAL TO DO FULL JUSTICE OF THIS BEAUTIFUL PROPERTY
- LOCAL CATCHMENT FOR OFTSED RATED EXCELLENT SCHOOLS



















0114 268 8533 info@whitehornes.com www.whitehornes.com

## Ground Floor Approx. 58.3 sq. metres (628.0 sq. feet) Kitchen/Diner 5.72m x 4.84m (18'9" x 15'11") 2.98m x 2.28m (9'9" x 7'6")

Lounge 3.59m x 3.88m (11'9" x 12'9")

Garage 2.60m x 2.28m (8'7" x 7'6")

## First Floor



## Second Floor