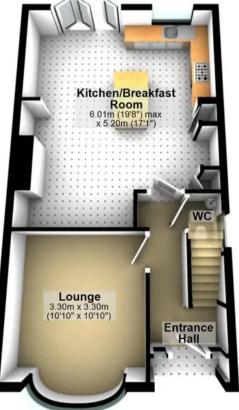

dential road in the very heart of ultra popular Handsworth, number three benefits from excellent schooling catchments, numerous local amenities are within walking distance and central Sheffield

Council Tax band: B Tenure: Leasehold

- EXCEPTIONAL THREE BEDROOM SEMI DETACHED FAMILY HOME
- STUNNING REAR GROUND EXTENSION CREATING A BEAUTIFUL KITCHEN DINER
- REFURBISHED TO A SUPER HIGH STANDARD BY THE CURRENT VENDORS WITH NO EXPENSE SPARED
- REAR LANDSCAPED PRIVATE GARDEN WITH BUILT IN GARDEN KITCHEN
- QUIET RESIDENTIAL ROAD IN THE HEART OF ULTRA POPULAR HANDSWORTH
- INCREDIBLY RARE OPPORTUNITY TO MARKET AND PERFECT FOR THE GROWING FAMILY
- GREAT LOCAL SCHOOL CATCHMENTS AND EASY

  ACCESS TO NUMEROUS AMENITIES.

















## **Ground Floor**

Approx. 49.3 sq. metres (530.2 sq. feet)





## First Floor

Approx. 35.2 sq. metres (379.3 sq. feet)