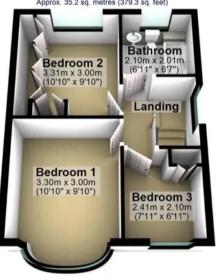

number three benefits from excellent schooling catchments, numerous local amenities are within walking distance and central Sheffield

Council Tax band: B Tenure: Leasehold

- EXCEPTIONAL THREE BEDROOM SEMI DETACHED FAMILY HOME
- STUNNING REAR GROUND EXTENSION CREATING A BEAUTIFUL KITCHEN DINER
- REFURBISHED TO A SUPER HIGH STANDARD BY THE CURRENT VENDORS WITH NO EXPENSE SPARED
- REAR LANDSCAPED PRIVATE GARDEN WITH BUILT IN GARDEN KITCHEN
- QUIET RESIDENTIAL ROAD IN THE HEART OF ULTRA POPULAR HANDSWORTH
- INCREDIBLY RARE OPPORTUNITY TO MARKET AND PERFECT FOR THE GROWING FAMILY
- GREAT LOCAL SCHOOL CATCHMENTS AND EASY

  ACCESS TO NUMEROUS AMENITIES.

















## **Ground Floor**

Approx. 49.3 sq. metres (530.2 sq. feet)





## First Floor

Approx. 35.2 sq. metres (379.3 sq. feet)