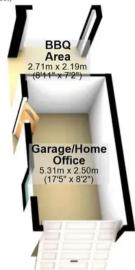

sidential road in the very heart of ultra popular Handsworth, number three benefits from excellent schooling catchments, numerous local amenities are within walking distance and central Sheffield

Council Tax band: B Tenure: Leasehold

- EXCEPTIONAL THREE BEDROOM SEMI DETACHED FAMILY HOME
- STUNNING REAR GROUND EXTENSION CREATING A BEAUTIFUL KITCHEN DINER
- REFURBISHED TO A SUPER HIGH STANDARD BY THE CURRENT VENDORS WITH NO EXPENSE SPARED
- REAR LANDSCAPED PRIVATE GARDEN WITH BUILT IN GARDEN KITCHEN
- QUIET RESIDENTIAL ROAD IN THE HEART OF ULTRA POPULAR HANDSWORTH
- INCREDIBLY RARE OPPORTUNITY TO MARKET AND PERFECT FOR THE GROWING FAMILY
- GREAT LOCAL SCHOOL CATCHMENTS AND EASY

  ACCESS TO NUMEROUS AMENITIES.

















## **Ground Floor**

Approx. 49.3 sq. metres (530.2 sq. feet)





## First Floor

Approx. 35.2 sq. metres (379.3 sq. feet)