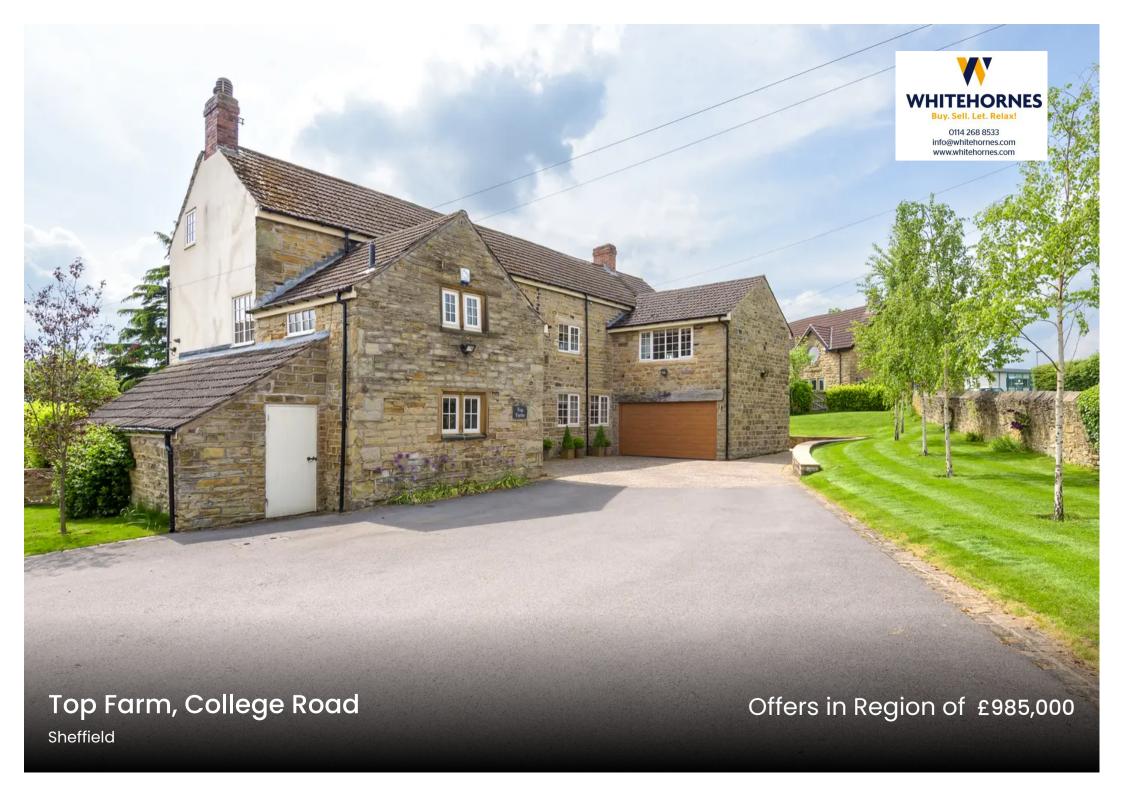

## Top Farm

## College Road, Sheffield

A once in a lifetime opportunity has arisen to purchase this truly stunning, immaculately presented and very deceptive, seven bedroom, four bathroom, detached farmhouse. Constructed from natural stone the property has been expertly finished to the very highest of standards by the current vendors with absolutely no expense spared. Retaining the original character and charm associated with a property from this era and effortlessly blending them with a cool, contemporary vibe that is pitch perfect for the growing family market. Accessed via a private drive and set in mature private landscaped grounds together with some far reaching views over the open fields, the property also benefits from a double garage, ample parking and numerous out buildings. With three incredible floors of sumptuous accommodation that total an impressive 3,493 sq feet framed by the beautiful open plan kitchen living diner and a master suite that oozes a boutique style with walk in dressing room and bespoke en-suite. Council Tax band: G