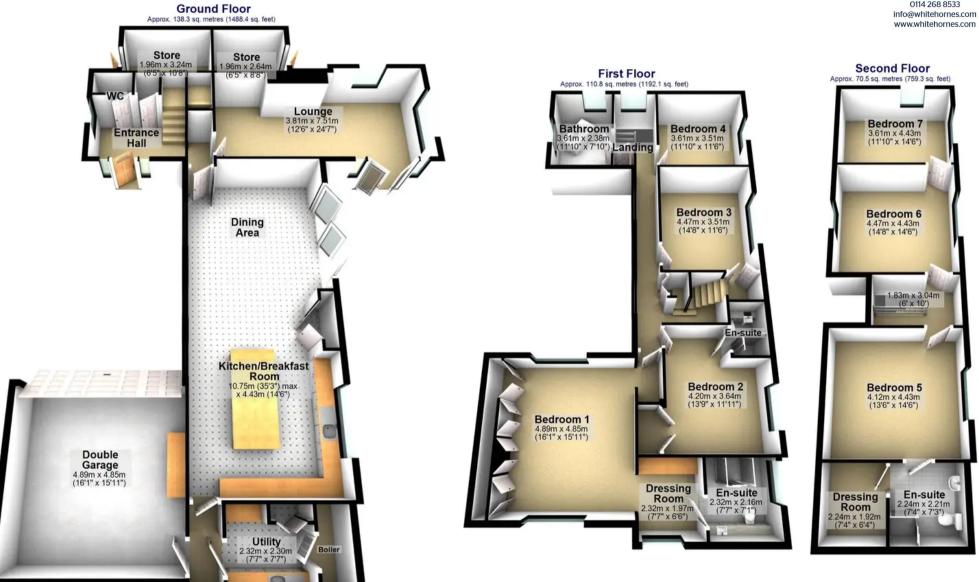

## College Road, Sheffield

A once in a lifetime opportunity has arisen to purchase this truly stunning, immaculately presented and very deceptive, seven bedroom, four bathroom, detached farmhouse. Constructed from natural stone the property has been expertly finished to the very highest of standards by the current vendors with absolutely no expense spared. Retaining the original character and charm associated with a property from this era and effortlessly blending them with a cool, contemporary vibe that is pitch perfect for the growing family market. Accessed via a private drive and set in mature private landscaped grounds together with some far reaching views over the open fields, the property also benefits from a double garage, ample parking and numerous out buildings. With three incredible floors of sumptuous accommodation that total an impressive 3,493 sq feet framed by the beautiful open plan kitchen living diner and a master suite that oozes a boutique style with walk in dressing room and bespoke en-suite. Council Tax band: G

Tenure: Freehold

- ONCE IN A LIFETIME OPPORTUNITY TO PURCHASE A PROPERTY OF THIS STYLE AND SIZE
- SEVEN BEDROOMS AND FOUR BATHROOMS INCLUDING THREE EN-SUITES
- STONE BUILT DETACHED FARM HOUSE SET IN MATURE PRIVATE LANDSCAPED GROUNDS
- 3,439 SQ FEET OF INCREDIBLE ACCOMMODATION ACROSS THREE IMPRESSIVE FLOORS
- FINISHED TO THE VERY HIGHEST OF STANDARDS BY THE CURRENT VENDORS WITH ABSOLUTELY NO EXPENSE SPARED