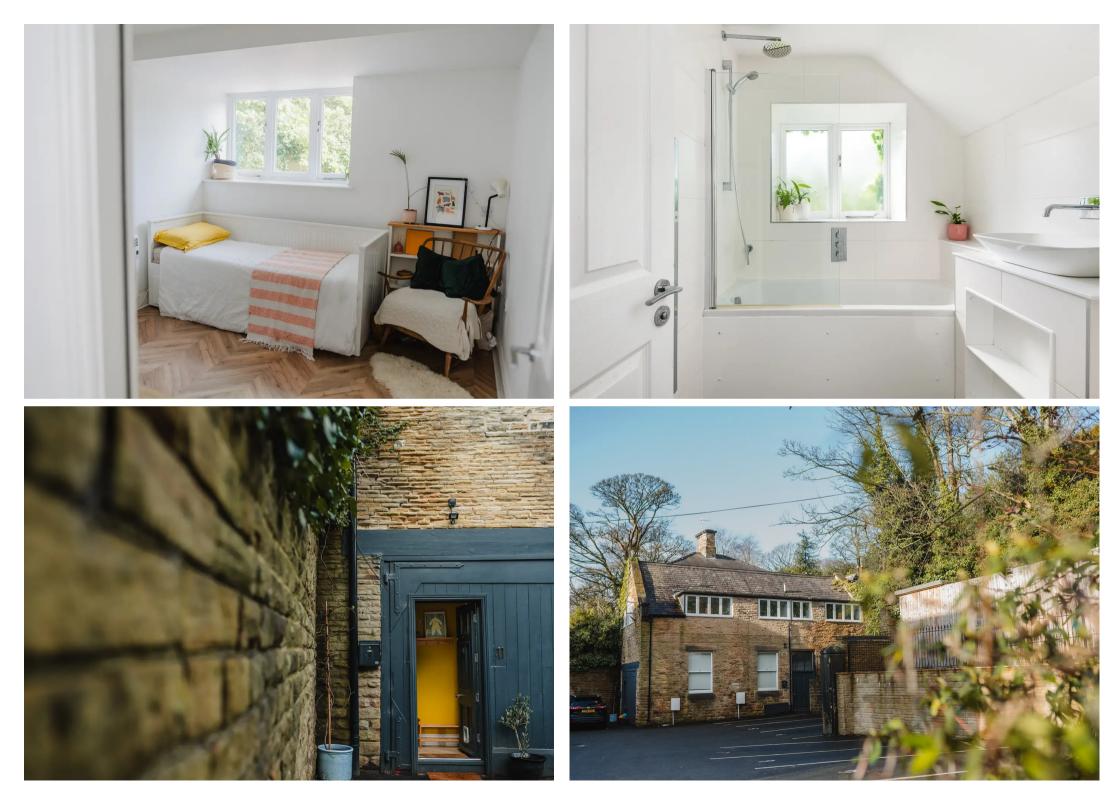

## Sheffield

An absolutely stunning, immaculately presented and very well proportioned, two double bedroom, stone built, converted mews apartment. Forming part of this prestigious residential development and set back quietly from Fulwood road the apartment is pitch prefect for the professional couple, those looking to downsize or the first time buyers. Enjoying a super light and spacious feel throughout that is epitomized by the open plan fitted, kitchen living diner. The property has been developed with a flare for design nd offers a private entrance, parking bay and finished in natural stone the property offers a unique internal layout and simply must be viewed to be fully appreciated. Located in the very heart of this ultra popular residential suburb within a stones throw from Broomhill that enjoys a range of independent cafes, eateries and shops. The Royal Hallamshire hospital is within walking distance as are universities and not forgetting The Peak District is on the doorstep.

Council Tax band: B

Tenure: Leasehold

- STUNNING TWO DOUBLE BEDROOM CONVERETD MEWS APARTMENT
- PRIVATE ENTRANCE AND ALLOCATED PARKING BAY
- SUPER LIGHT AND SPACIOUS ACCOMMODATION THROUGHOUT
- UNIQUE INTERNAL LAYOUT THAT NEEDS TO BE VIEWED TO BE FULLY APPRECIATED