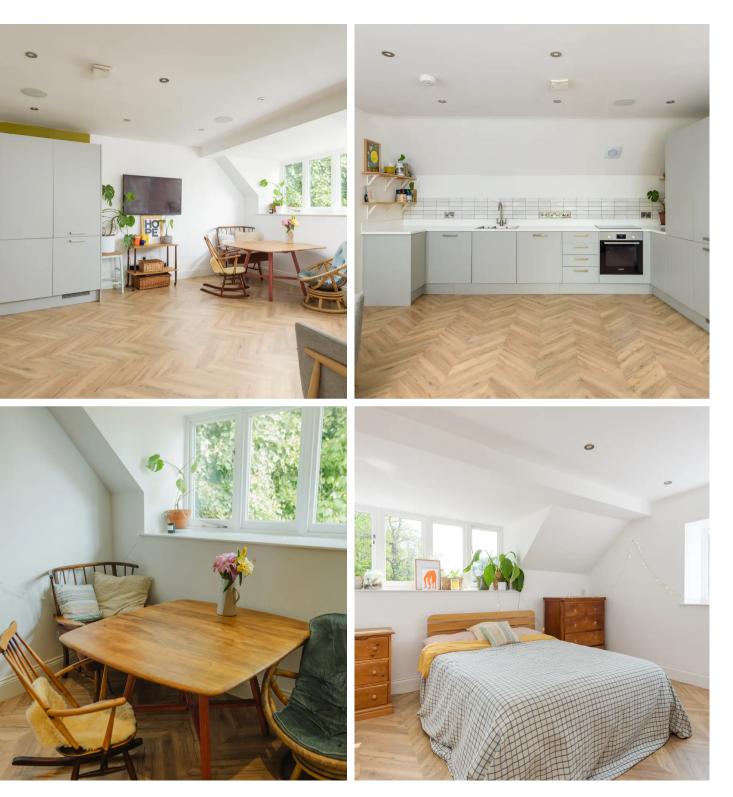

## Sheffield

An absolutely stunning, immaculately presented and very well proportioned, two double bedroom, stone built, converted mews apartment. Forming part of this prestigious residential development and set back quietly from Fulwood road the apartment is pitch prefect for the professional couple, those looking to downsize or the first time buyers. Enjoying a super light and spacious feel throughout that is epitomized by the open plan fitted, kitchen living diner. The property has been developed with a flare for design nd offers a private entrance, parking bay and finished in natural stone the property offers a unique internal layout and simply must be viewed to be fully appreciated. Located in the very heart of this ultra popular residential suburb within a stones throw from Broomhill that enjoys a range of independent cafes, eateries and shops. The Royal Hallamshire hospital is within walking distance as are universities and not forgetting The Peak District is on the doorstep.

Council Tax band: B

Tenure: Leasehold

- STUNNING TWO DOUBLE BEDROOM CONVERETD MEWS APARTMENT
- PRIVATE ENTRANCE AND ALLOCATED PARKING BAY
- SUPER LIGHT AND SPACIOUS ACCOMMODATION THROUGHOUT
- UNIQUE INTERNAL LAYOUT THAT NEEDS TO BE VIEWED TO BE FULLY APPRECIATED