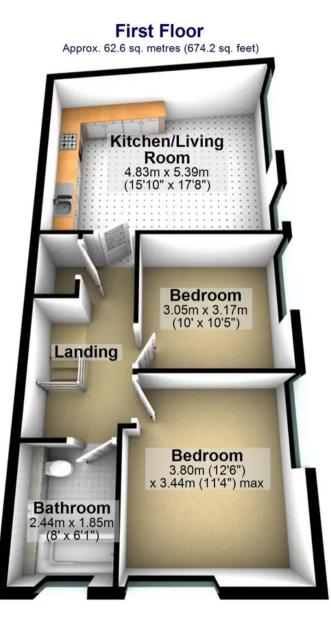

Total area: approx. 66.4 sq. metres (715.1 sq. feet)

All measurements are approximate Plan produced using PlanUp.