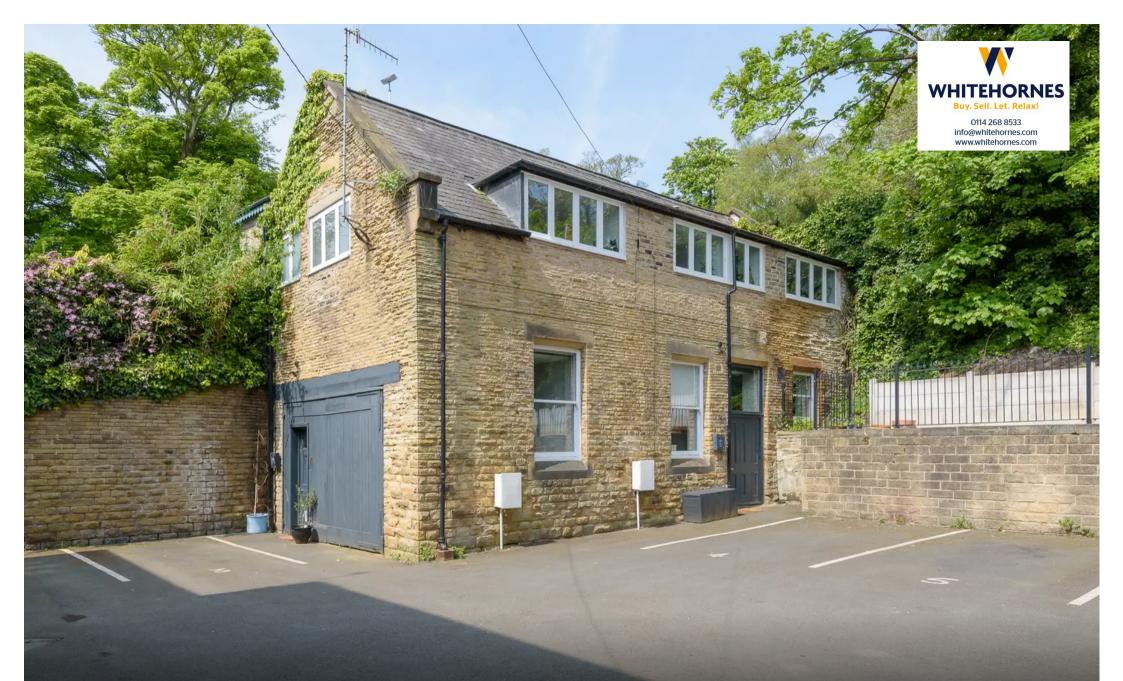

11 Riverdale, 343 Fulwood Road

Guide Price £250,000 - £260,000

Sheffield

## Sheffield

An absolutely stunning, immaculately presented and very well proportioned, two double bedroom, stone built, converted mews apartment. Forming part of this prestigious residential development and set back quietly from Fulwood road the apartment is pitch prefect for the professional couple, those looking to downsize or the first time buyers. Enjoying a super light and spacious feel throughout that is epitomized by the open plan fitted, kitchen living diner. The property has been developed with a flare for design nd offers a private entrance, parking bay and finished in natural stone the property offers a unique internal layout and simply must be viewed to be fully appreciated. Located in the very heart of this ultra popular residential suburb within a stones throw from Broomhill that enjoys a range of independent cafes, eateries and shops. The Royal Hallamshire hospital is within walking distance as are universities and not forgetting The Peak District is on the doorstep.