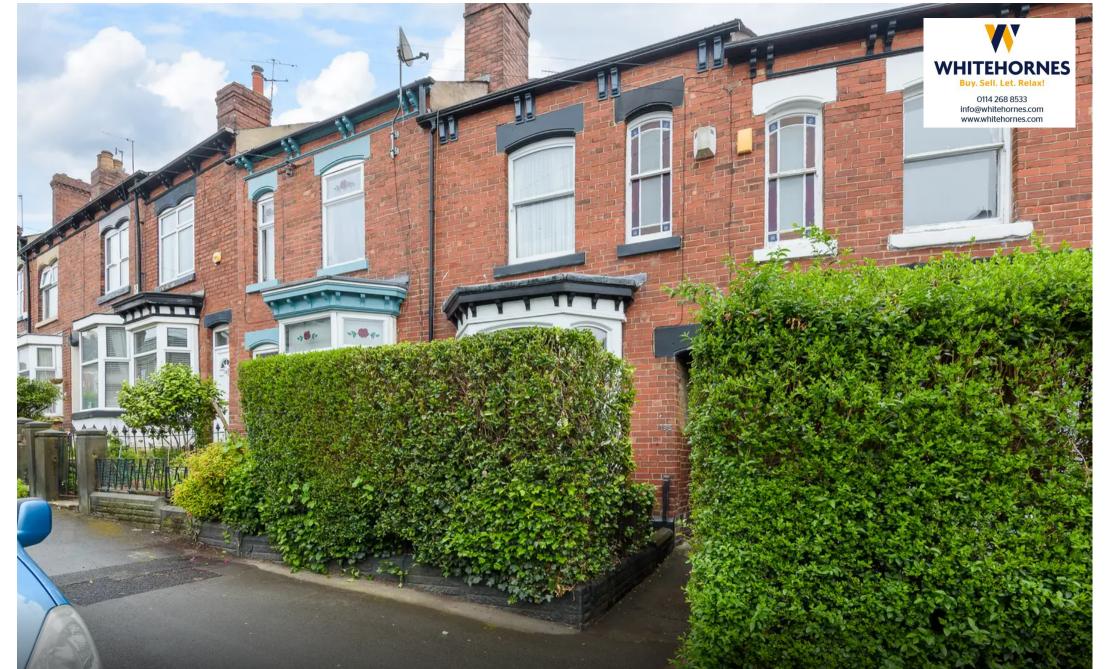

193 South View Road, Nether Edge

Guide Price £260,000 - £270,000

Sheffield

## Nether Edge, Sheffield

An absolutely stunning, immaculately presented and very deceptive three double bedroom, bay window Victorian terraced property. Finished internally to the very highest of standards to create this wonderful contemporary vibe that has been careful to retain the original period features, character and charm associated with a property from this era and blended them with a modern twist. With three super spacious and light floors of accommodation that total an impressive 1,295 sq feet together with a double rear off shot. Enjoying a rear garden that benefits from no through fare from neighbouring properties and easy on road parking to the front. Perfect for the professional couple, first time buyers or young family alike it goes without saying that viewing is absolutely essential to fully appreciate the size and style on offer by this fabulous property. Located on this well regarded residential road within the heart of ultra popular Nether Edge, fashionable