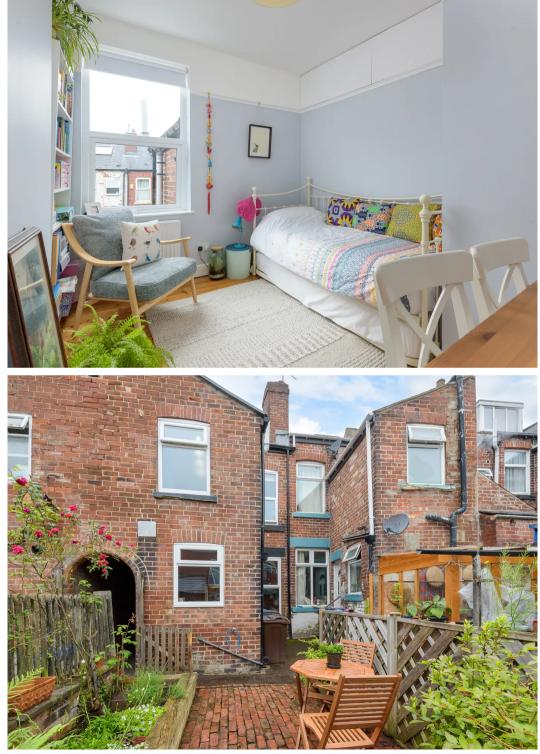

## Nether Edge, Sheffield

An absolutely stunning, immaculately presented and very deceptive three double bedroom, bay window Victorian terraced property. Finished internally to the very highest of standards to create this wonderful contemporary vibe that has been careful to retain the original period features, character and charm associated with a property from this era and blended them with a modern twist. With three super spacious and light floors of accommodation that total an impressive 1,295 sq feet together with a double rear off shot. Enjoying a rear garden that benefits from no through fare from neighbouring properties and easy on road parking to the front. Perfect for the professional couple, first time buyers or young family alike it goes without saying that viewing is absolutely essential to fully appreciate the size and style on offer by this fabulous property. Located on this well regarded residential road within the heart of ultra popular Nether Edge, fashionable