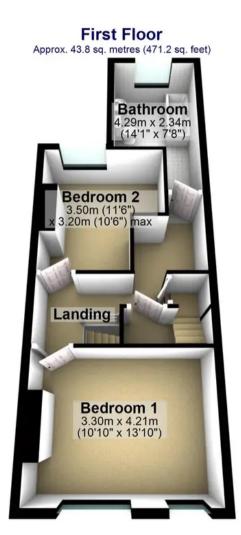

Becond FloorApprox. 23.4 sq. metres (251.5 sq. feet)Image: Constraint of the squareImage: Constraint of the square

Total area: approx. 120.3 sq. metres (1294.9 sq. feet)

All measurements are approximate Plan produced using PlanUp.