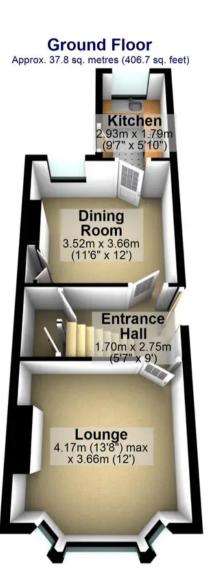

Becond FloorApprox. 23.4 sq. metres (251.5 sq. feet)Image: Constraint of the squareImage: Constraint of the square

Total area: approx. 120.3 sq. metres (1294.9 sq. feet)

All measurements are approximate Plan produced using PlanUp.