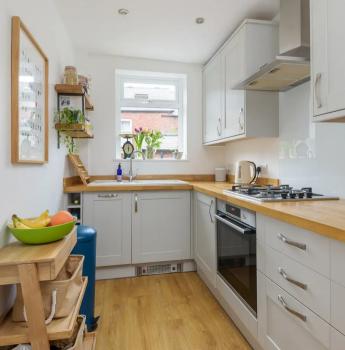

## Nether Edge, Sheffield

An absolutely stunning, immaculately presented and very deceptive three double bedroom, bay window Victorian terraced property. Finished internally to the very highest of standards to create this wonderful contemporary vibe that has been careful to retain the original period features, character and charm associated with a property from this era and blended them with a modern twist. With three super spacious and light floors of accommodation that total an impressive 1,295 sq feet together with a double rear off shot. Enjoying a rear garden that benefits from no through fare from neighbouring properties and easy on road parking to the front. Perfect for the professional couple, first time buyers or young family alike it goes without saying that viewing is absolutely essential to fully appreciate the size and style on offer by this fabulous property. Located on this well regarded residential road within the heart of ultra popular Nether Edge, fashionable