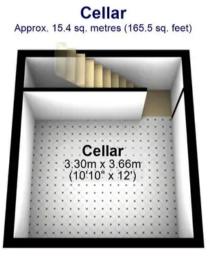

Becond FloorApprox. 23.4 sq. metres (251.5 sq. feet)Image: Constraint of the squareImage: Constraint of the square

Total area: approx. 120.3 sq. metres (1294.9 sq. feet)

All measurements are approximate Plan produced using PlanUp.