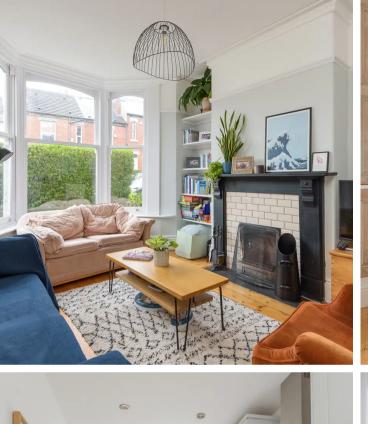

## Nether Edge, Sheffield

An absolutely stunning, immaculately presented and very deceptive three double bedroom, bay window Victorian terraced property. Finished internally to the very highest of standards to create this wonderful contemporary vibe that has been careful to retain the original period features, character and charm associated with a property from this era and blended them with a modern twist. With three super spacious and light floors of accommodation that total an impressive 1,295 sq feet together with a double rear off shot. Enjoying a rear garden that benefits from no through fare from neighbouring properties and easy on road parking to the front. Perfect for the professional couple, first time buyers or young family alike it goes without saying that viewing is absolutely essential to fully appreciate the size and style on offer by this fabulous property. Located on this well regarded residential road within the heart of ultra popular Nether Edge, fashionable