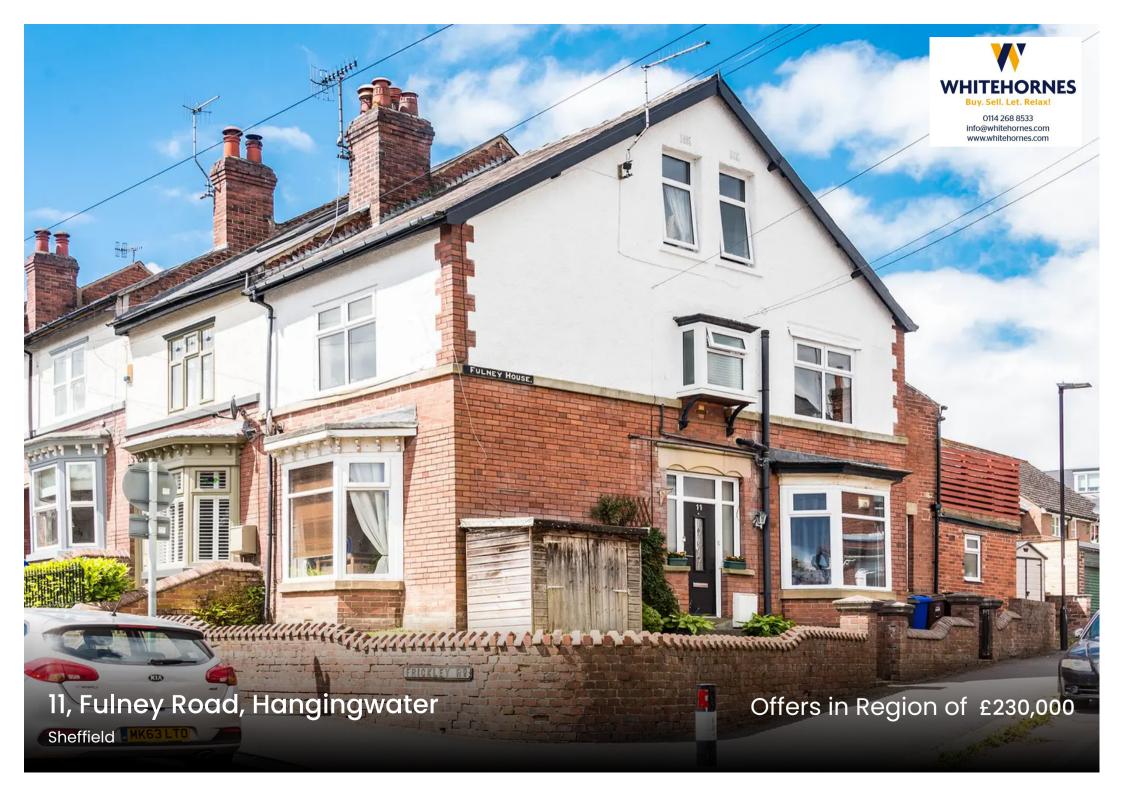

## 11, Fulney Road

## Hangingwater, Sheffield

An incredibly rare opportunity has arisen to purchase this fabulous three double bedroom, duplex apartment. Set over two floors that total an impressive 922 sq feet together with a private roof top terraced garden, private entrance and easy on road parking. Offering a unique and flexible layout that will appeal hugely to the the first time buyers, professional couple, young family or those looking to downsize in equal measures it's easy to say that viewing is absolutely essential to fully appreciate the size on offer by this wonderful property. Quietly tucked away on this one way residential road in the very heart of ultra popular Hangingwater number 11 is set within a short stroll of numerous local amenities of fashionable Oakbrook Road, Ecclesall Road, Endcliffe park is at the end of the road and both The Porter Valley and Peak District are on the doorstep.

Council Tax band: B Tenure: Leasehold

- FABULOUS THREE DOUBLE BEDROOM DUPLEX APARTMENT
- UNIQUE AND RARE OPPORTUNITY TO PURCHASE A PROPERTY OF THIS TYPE
- PERFECT FOR THE PROFESSIONAL COUPLE DOWNSIZER OR YOUNG FAMILY
- FLEXIBLE ACCOMMODATION ACROSS TWO FLOORS THAT TOTAL AN IMPRESSIVE 922 SQ FEET
- HEART OF ULTRA POPULAR HANGINGWATER ON THIS QUIET ONE WAY ROAD
- EASY ON ROAD PARKING TO THE FRONT AND STUNNING PRIVATE ROOF TERRACE GARDEN
- EASY ACCESS TO NUMEROUS LOCAL AMENITIES WITHIN FASHIONABLE OAKBROOK ROAD
- VIEWING ESSENTIAL TO FULLY APPRECIATE THE SIZE