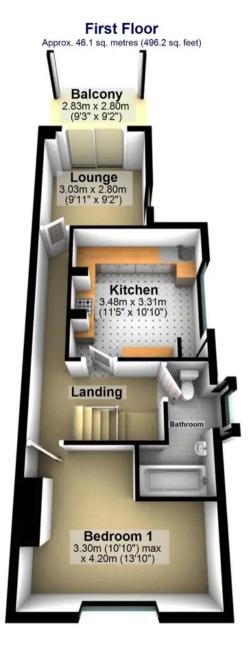

Ground Floor
Approx. 2.5 sq. metres (27.1 sq. feet)

Top Floor
Approx. 37.1 sq. metres (399.5 sq. feet)

Bedroom 2
4.43m x 4.20m
(14'7" x 13'10")

Bedroom 3
4.51m x 4.20m
(14'10" x 13'10")

0114 268 8533 info@whitehornes.com www.whitehornes.com