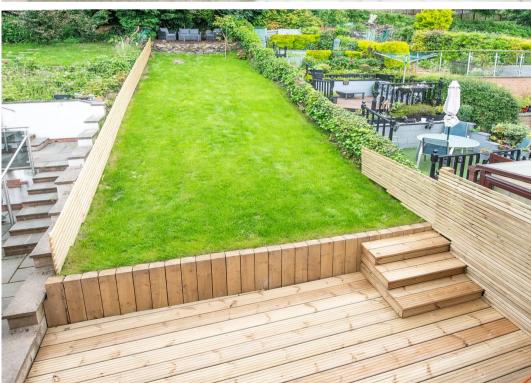

## 50 Bankfield Road

Loxley, Sheffield

Redefining the term contemporary open plan living is this simply stunning, immaculately presented and very deceptive three bedroom, mid town house style terraced. Having been transformed by the current vendors with absolutely no expense spared to create this breathtaking high end finish that benefits from a full re-wire, new central heating system including Hive home system, rendering to the front to name but a few new additions. With two impressive floors of accommodation framed by the open plan kitchen, living diner the property also boasts off road newly laid driveway, tandem garage, decked and landscaped rear garden together with fabulous views over the valley to the front. Quietly tucked away on this cul-de-sac road away from the hustle and bustle yet within easy reach of numerous local amenities, excellent schooling catchments are available and not forgetting the Peak District is literally on the doorstep.

Council Tax band: B Tenure: Leasehold

- STUNNING THREE BEDROOM MID TOWNHOUSE STYLE TERRACE
- RECENTLY FINISHED TO AN EXCEPTIONALLY HIGH STANDARD WITH NO EXPENSE SPARED
- CONTEMPORARY OPEN PLAN VIBE TO KITCHEN LIVING DINER
- FABULOUS FRONT VIEWS OVER THE VALLEY
- LANDSCAPED SUN TRAP GARDEN DECKED AREA DRIVEWAY AND TANDEM GARAGE
- SPACIOUS LIGHT AND VERSATILE ACCOMMODATION WITH POTENTIAL TO CONVERT THE GARAGE
- PERFECT FOR THE PROFESSIONAL COUPLE FIRST TIME BUYER OR YOUNG FAMILY ALIKE
- VIEWING ABSOLUTELY ESSENTIAL TO SEE THE FINISH