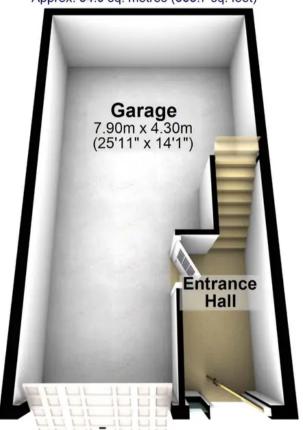

amenities, excellent schooling catchments are available and not forgetting the Peak District is literally on the doorstep.

Council Tax band: B Tenure: Leasehold

- STUNNING THREE BEDROOM MID TOWNHOUSE STYLE TERRACE
- RECENTLY FINISHED TO AN EXCEPTIONALLY HIGH STANDARD WITH NO EXPENSE SPARED
- CONTEMPORARY OPEN PLAN VIBE TO KITCHEN LIVING DINER
- FABULOUS FRONT VIEWS OVER THE VALLEY
- LANDSCAPED SUN TRAP GARDEN DECKED AREA DRIVEWAY AND TANDEM GARAGE
- SPACIOUS LIGHT AND VERSATILE ACCOMMODATION WITH POTENTIAL TO CONVERT THE GARAGE
- PERFECT FOR THE PROFESSIONAL COUPLE FIRST TIME BUYER OR YOUNG FAMILY ALIKE
- VIEWING ABSOLUTELY ESSENTIAL TO SEE THE FINISH



















0114 268 8533 info@whitehornes.com www.whitehornes.com

## **Ground Floor**

Approx. 34.0 sq. metres (365.7 sq. feet)



## **First Floor**

Approx. 34.0 sq. metres (365.7 sq. feet)



## **Second Floor**

Approx. 34.0 sq. metres (365.7 sq. feet)



Total area: approx. 101.9 sq. metres (1097.2 sq. feet)