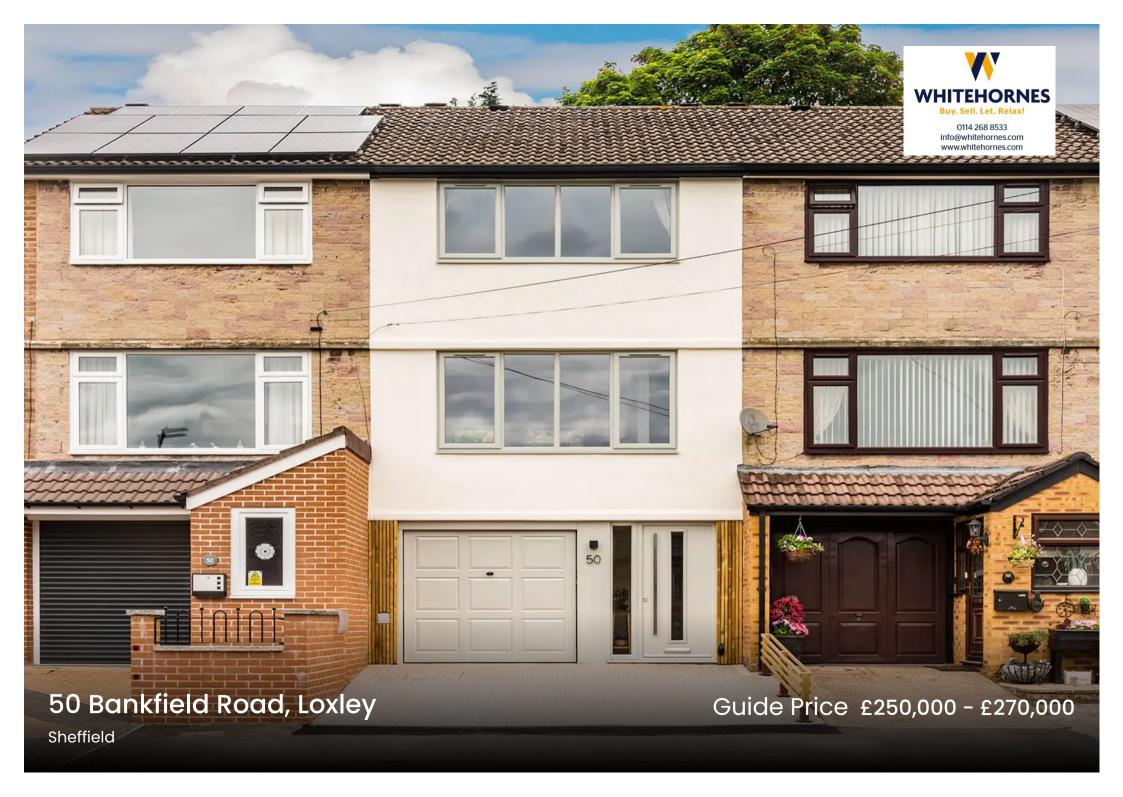

## 50 Bankfield Road

Loxley, Sheffield

Redefining the term contemporary open plan living is this simply stunning, immaculately presented and very deceptive three bedroom, mid town house style terraced. Having been transformed by the current vendors with absolutely no expense spared to create this breathtaking high end finish that benefits from a full re-wire, new central heating system including Hive home system, rendering to the front to name but a few new additions. With two impressive floors of accommodation framed by the open plan kitchen, living diner the property also boasts off road newly laid driveway, tandem garage, decked and landscaped rear garden together with fabulous views over the valley to the front. Quietly tucked away on this cul-de-sac road away from the hustle and bustle yet within easy reach of numerous local amenities, excellent schooling catchments are available and not forgetting the Peak District is literally on the doorstep.