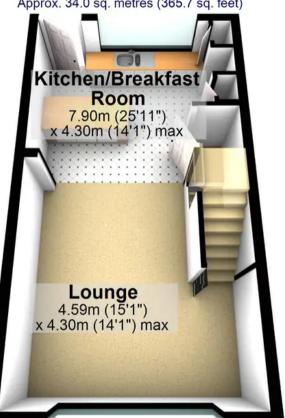

forgetting the Peak District is literally on the doorstep.

Council Tax band: B Tenure: Leasehold

- STUNNING THREE BEDROOM MID TOWNHOUSE STYLE TERRACE
- RECENTLY FINISHED TO AN EXCEPTIONALLY HIGH STANDARD WITH NO EXPENSE SPARED
- CONTEMPORARY OPEN PLAN VIBE TO KITCHEN LIVING DINER
- FABULOUS FRONT VIEWS OVER THE VALLEY
- LANDSCAPED SUN TRAP GARDEN DECKED AREA DRIVEWAY AND TANDEM GARAGE
- SPACIOUS LIGHT AND VERSATILE ACCOMMODATION WITH POTENTIAL TO CONVERT THE GARAGE
- PERFECT FOR THE PROFESSIONAL COUPLE FIRST TIME BUYER OR YOUNG FAMILY ALIKE
- VIEWING ABSOLUTELY ESSENTIAL TO SEE THE FINISH



















0114 268 8533 info@whitehornes.com www.whitehornes.com

## **Ground Floor**

Approx. 34.0 sq. metres (365.7 sq. feet)



## **First Floor**

Approx. 34.0 sq. metres (365.7 sq. feet)



## **Second Floor**

Approx. 34.0 sq. metres (365.7 sq. feet)



Total area: approx. 101.9 sq. metres (1097.2 sq. feet)