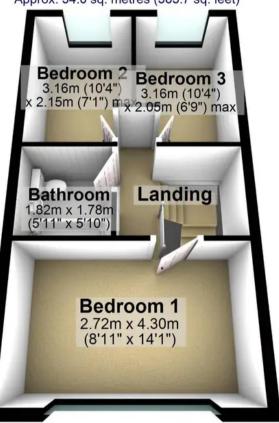

## **Second Floor**

Approx. 34.0 sq. metres (365.7 sq. feet)

Total area: approx. 101.9 sq. metres (1097.2 sq. feet)