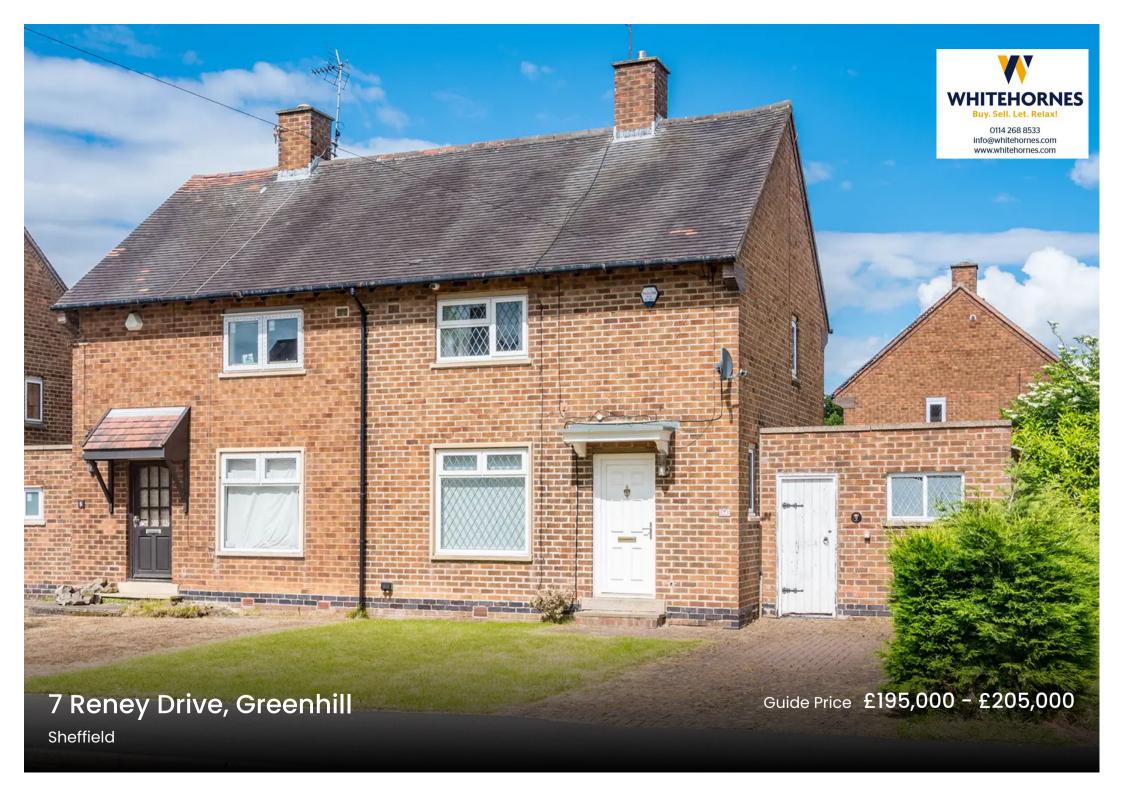

## 7 Reney Drive

## Greenhill, Sheffield

Situated in the heart of the ultra-popular Greenhill on the southwest of the city, this stunning twobedroom semi-detached house presents an exciting opportunity for first-time buyers, professional couples, or young families looking for a stylish and comfortable home. Benefitting from a driveway to the front and a private rear larger than expected flat garden. The property has been finished to a high standard throughout by the current vendors, ensuring a contemporary and light feel throughout the two floors of accommodation. Conveniently located close to amenities such as the St James Retail Park, excellent schooling catchments are also available. The property is available with no upward chain involved and vacant possession. With the potential to extend to the side and rear, subject to planning, this property offers versatility and room to grow. Viewing is essential to fully appreciate the size and style on offer in this leasehold property, which falls in Council Tax Band A. VALUER Andy Robinson

- STUNNING TWO DOUBLE BEDROOM SEMI DETACHED HOME
- HEART OF ULTRA POPULAR GREENHILL ON THE SOUTH WEST OF THE CITY
- PERFECT FOR THE FIRST TIME BUYER PROFESSIONAL COUPLE OR YOUNG FAMILY
- DRIVEWAY TO THE FRONT AND PRIVATE REAR LARGER THAN EXPECTED FLAT GARDEN
- CLOSE TO AMENITIES INCLUDING ST JAMES RETAIL PARK
- AVAILABLE WITH NO UPWARD CHAIN INVOLVED AND VACANT POSSESSION
- FINISHED TO HIGH STANDARD THROUGHOUT BY THE CURRENT VENDORS