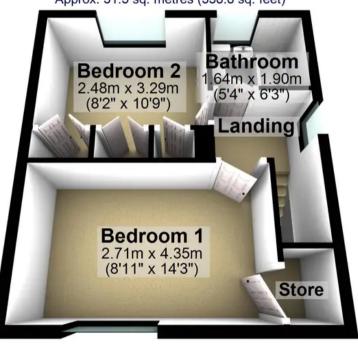

## **First Floor**

Approx. 31.5 sq. metres (338.8 sq. feet)

O114 268 8533 info@whitehornes.com

www.whitehornes.com

Total area: approx. 74.9 sq. metres (806.5 sq. feet)