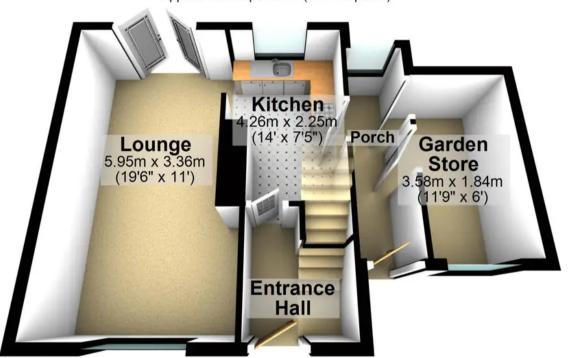

sion. With the potential to extend to the side and rear, subject to planning, this property offers versatility and room to grow. Viewing is essential to fully appreciate the size and style on offer in this leasehold property, which falls in Council Tax Band A. VALUER Andy Robinson

- STUNNING TWO DOUBLE BEDROOM SEMI DETACHED HOME
- HEART OF ULTRA POPULAR GREENHILL ON THE SOUTH WEST OF THE CITY
- PERFECT FOR THE FIRST TIME BUYER PROFESSIONAL COUPLE OR YOUNG FAMILY
- DRIVEWAY TO THE FRONT AND PRIVATE REAR LARGER THAN EXPECTED FLAT GARDEN
- CLOSE TO AMENITIES INCLUDING ST JAMES RETAIL PARK
- AVAILABLE WITH NO UPWARD CHAIN INVOLVED AND VACANT POSSESSION
- FINISHED TO HIGH STANDARD THROUGHOUT BY THE CURRENT VENDORS

















## **Ground Floor**

Approx. 43.5 sq. metres (467.7 sq. feet)



## **First Floor**

Approx. 31.5 sq. metres (338.8 sq. feet)





O114 268 8533 info@whitehornes.com

www.whitehornes.com

Total area: approx. 74.9 sq. metres (806.5 sq. feet)