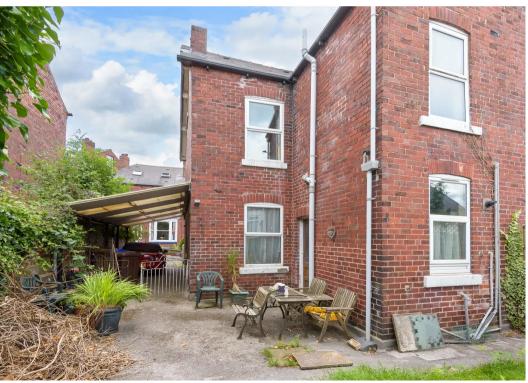

## 33 Woodbank Crescent

Meersbrook, Sheffield

Offered to the open market with the benefit of no upward chain and immediate vacant possession is this well proportioned three bedroom,, bay windowed semi detached home. In need of a full scheme of renovation but allowing the new buyers an opportunity to create a forever dream home. Quietly tucked away on this no through road in the heart of ultra popular and fashionable Meersbrook within easy access of the park, numerous local amenities are on the doorstep along with excellent schooling catchments and of course The Peak District is on the doorstep also. With three spacious floors of accommodation that total an impressive 1,550 sq feet along with a driveway, car port and private rear garden it's easy to say that viewing is absolutely essential to fully appreciate the opportunity and potential on offer by this lively home. In brief the property comprises, entrance hall, sitting room, dining room, cellars and off shot kitchen make up the ground floor whilst three generous bedrooms and a bathroom are on the upper levels.