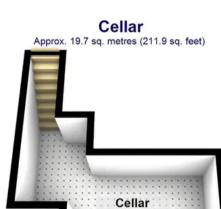

## 33 Woodbank Crescent

Meersbrook, Sheffield

Offered to the open market with the benefit of no upward chain and immediate vacant possession is this well proportioned three bedroom,, bay windowed semi detached home. In need of a full scheme of renovation but allowing the new buyers an opportunity to create a forever dream home. Quietly tucked away on this no through road in the heart of ultra popular and fashionable Meersbrook within easy access of the park, numerous local amenities are on the doorstep along with excellent schooling catchments and of course The Peak District is on the doorstep also. With three spacious floors of accommodation that total an impressive 1,550 sq feet along with a driveway, car port and private rear garden it's easy to say that viewing is absolutely essential to fully appreciate the opportunity and potential on offer by this lively home. In brief the property comprises, entrance hall, sitting room, dining room, cellars and off shot kitchen make up the ground floor whilst three generous bedrooms and a bathroom are on the upper levels.