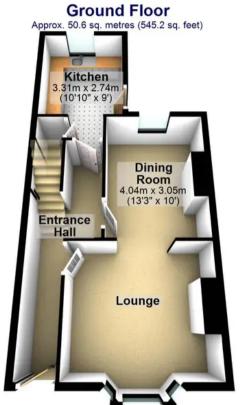

## 33 Woodbank Crescent

Meersbrook, Sheffield

Offered to the open market with the benefit of no upward chain and immediate vacant possession is this well proportioned three bedroom,, bay windowed semi detached home. In need of a full scheme of renovation but allowing the new buyers an opportunity to create a forever dream home. Quietly tucked away on this no through road in the heart of ultra popular and fashionable Meersbrook within easy access of the park, numerous local amenities are on the doorstep along with excellent schooling catchments and of course The Peak District is on the doorstep also. With three spacious floors of accommodation that total an impressive 1,550 sq feet along with a driveway, car port and private rear garden it's easy to say that viewing is absolutely essential to fully appreciate the opportunity and potential on offer by this lively home. In brief the property comprises, entrance hall, sitting room, dining room, cellars and off shot kitchen make up the ground floor whilst three generous bedrooms and a bathroom are on the upper levels.