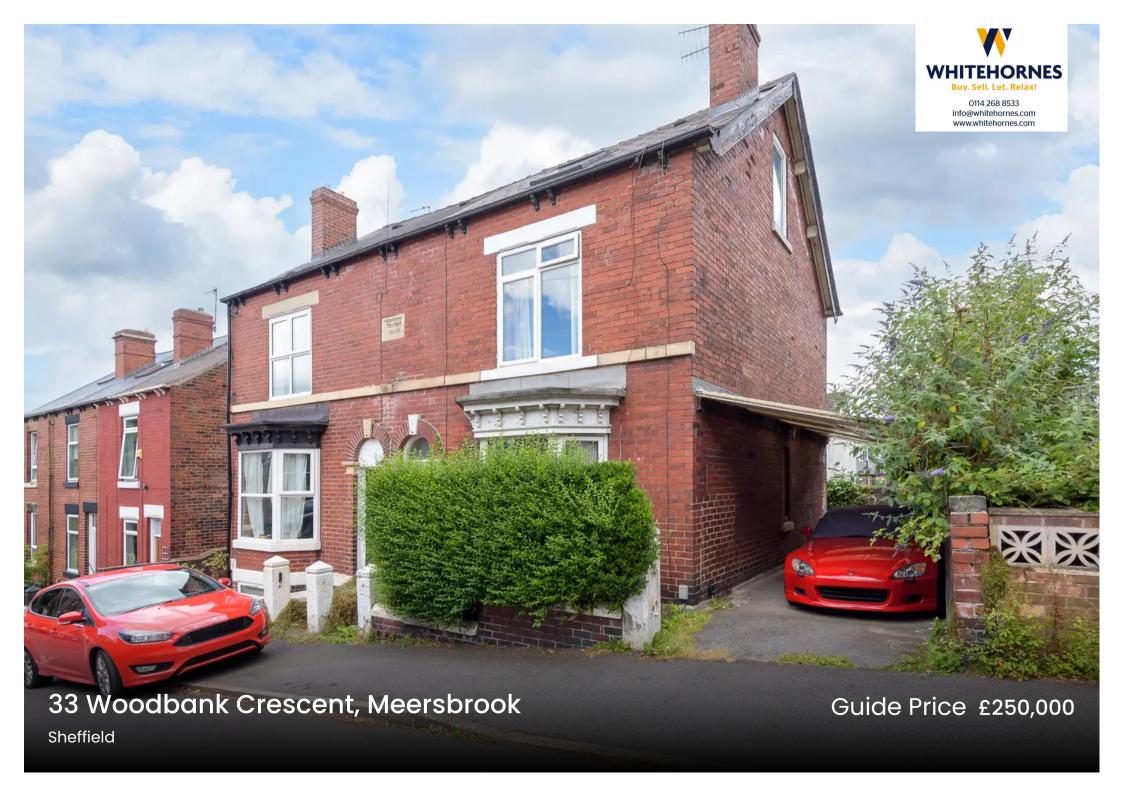

## 33 Woodbank Crescent

Meersbrook, Sheffield

Offered to the open market with the benefit of no upward chain and immediate vacant possession is this well proportioned three bedroom,, bay windowed semi detached home. In need of a full scheme of renovation but allowing the new buyers an opportunity to create a forever dream home. Quietly tucked away on this no through road in the heart of ultra popular and fashionable Meersbrook within easy access of the park, numerous local amenities are on the doorstep along with excellent schooling catchments and of course The Peak District is on the doorstep also. With three spacious floors of accommodation that total an impressive 1,550 sq feet along with a driveway, car port and private rear garden it's easy to say that viewing is absolutely essential to fully appreciate the opportunity and potential on offer by this lively home. In brief the property comprises, entrance hall, sitting room, dining room, cellars and off shot kitchen make up the ground floor whilst three generous bedrooms and a bathroom are on the upper levels.

Council Tax band: B Tenure: Freehold

- THREE DOUBLE BEDROOM SEMI DETACHED HOME
- IN NEED OF A FULL SCHEME OF MODERNISATION BUT SCOPE TO CREATE A FOREVER HOME
- QUIET TUCKED AWAY NO THROUGH ROAD YET CLOSE TO AMENITIES
- HEART OF FASHIONABLE MEERSBROOK ON THE SOUTH WEST OF THE CITY
- DRIVEWAY CAR PORT AND RAER PRIVATE GARDEN
- PEREFCT FOR THE FAMILY OR PROFESSIONAL WITH VIEWING ESSENTIAL TO SEE FULL OPPORTUNTIY ON OFFER