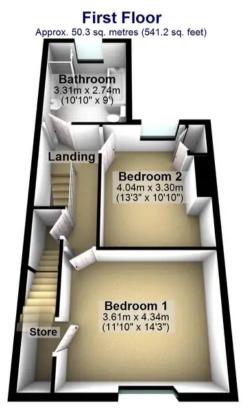

## 33 Woodbank Crescent

Meersbrook, Sheffield

Offered to the open market with the benefit of no upward chain and immediate vacant possession is this well proportioned three bedroom,, bay windowed semi detached home. In need of a full scheme of renovation but allowing the new buyers an opportunity to create a forever dream home. Quietly tucked away on this no through road in the heart of ultra popular and fashionable Meersbrook within easy access of the park, numerous local amenities are on the doorstep along with excellent schooling catchments and of course The Peak District is on the doorstep also. With three spacious floors of accommodation that total an impressive 1,550 sq feet along with a driveway, car port and private rear garden it's easy to say that viewing is absolutely essential to fully appreciate the opportunity and potential on offer by this lively home. In brief the property comprises, entrance hall, sitting room, dining room, cellars and off shot kitchen make up the ground floor whilst three generous bedrooms and a bathroom are on the upper levels.