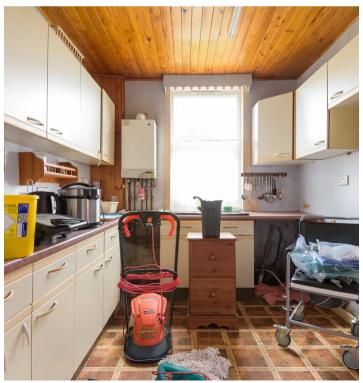

## 33 Woodbank Crescent

Meersbrook, Sheffield

Offered to the open market with the benefit of no upward chain and immediate vacant possession is this well proportioned three bedroom,, bay windowed semi detached home. In need of a full scheme of renovation but allowing the new buyers an opportunity to create a forever dream home. Quietly tucked away on this no through road in the heart of ultra popular and fashionable Meersbrook within easy access of the park, numerous local amenities are on the doorstep along with excellent schooling catchments and of course The Peak District is on the doorstep also. With three spacious floors of accommodation that total an impressive 1,550 sq feet along with a driveway, car port and private rear garden it's easy to say that viewing is absolutely essential to fully appreciate the opportunity and potential on offer by this lively home. In brief the property comprises, entrance hall, sitting room, dining room, cellars and off shot kitchen make up the ground floor whilst three generous bedrooms and a bathroom are on the upper levels.