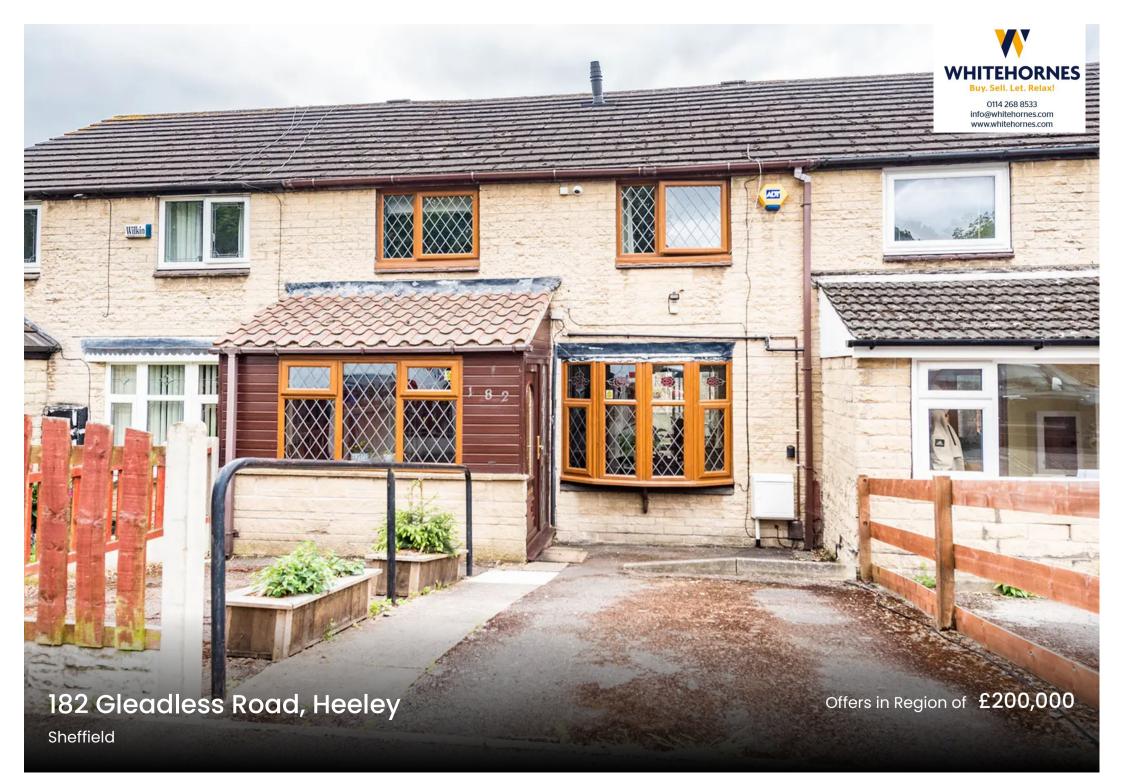

## 182 Gleadless Road

## Heeley, Sheffield

Introducing this charming three bedroomed midterraced property, located in the heart of a popular residential suburb of Heeley this freehold property offers a convenient lifestyle close to numerous local amenities and transport links. Council Tax band: A

Tenure: Freehold

- THREE BEDROOMED MID TERRACED PROPERTY
- HEART OF POPULAR RESIDENTIAL SUBURB
- CLOSE TO NUMEROUS LOCAL AMENITIES AND TRANSPORT LINKS
- LOW MAINTENCE REAR GARDEN ALONG WITH AN OUTBUILDING
- AMPLE DRIVEWAY ALLOWING FOR EASY OFF ROAD PARKING
- EASY ACCESS TO THE CITY CENTRE
- TWO FLOORS OF ACCOMMODATION TOTALLING AN IMPRESSIVE 961 SQ FT
- IDEAL HOME FOR FIRST TIME BUYERS YOUNG FAMILIES OR INVESTORS
- FREEHOLD PROPERTY AND COUNCIL TAX BAND A
- VIEWING ESSENTIAL TO SEE THE POTENTIAL ON OFFER