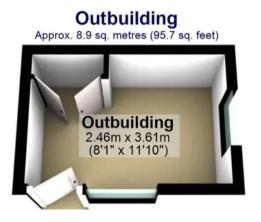

Tenure: Freehold

- THREE BEDROOMED MID TERRACED PROPERTY
- HEART OF POPULAR RESIDENTIAL SUBURB
- CLOSE TO NUMEROUS LOCAL AMENITIES AND TRANSPORT LINKS
- LOW MAINTENCE REAR GARDEN ALONG WITH AN OUTBUILDING
- AMPLE DRIVEWAY ALLOWING FOR EASY OFF ROAD PARKING
- EASY ACCESS TO THE CITY CENTRE
- TWO FLOORS OF ACCOMMODATION TOTALLING AN IMPRESSIVE 961 SQ FT
- IDEAL HOME FOR FIRST TIME BUYERS YOUNG FAMILIES OR INVESTORS
- FREEHOLD PROPERTY AND COUNCIL TAX BAND A
- VIEWING ESSENTIAL TO SEE THE POTENTIAL ON OFFER

Total area: approx. 89.4 sq. metres (961.9 sq. feet)

All measurements are approximate Plan produced using PlanUp.