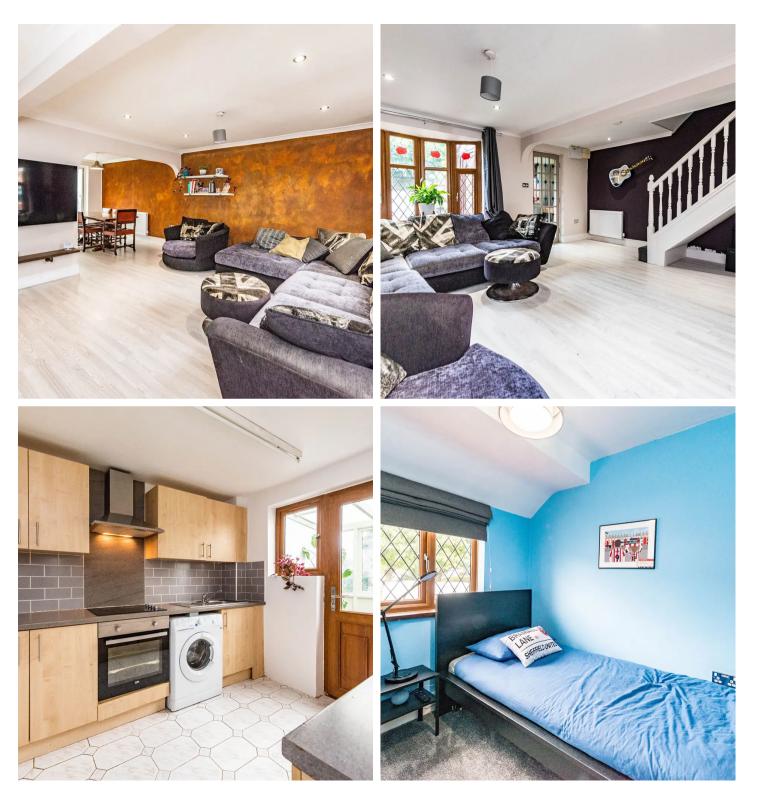

## **Ground Floor** Approx. 42.7 sq. metres (459.9 sq. feet) Conservatory 1.86m x 4.81m (6'1" x 15'9") Dining Kitchen 3.22m x 2.56m Room (10'7" x 8'5") 3.22m x 2.44m (10'7" x 8') ŧI+ Lounge 4.50m x 3.21m (14'9" x 10'7") Porch