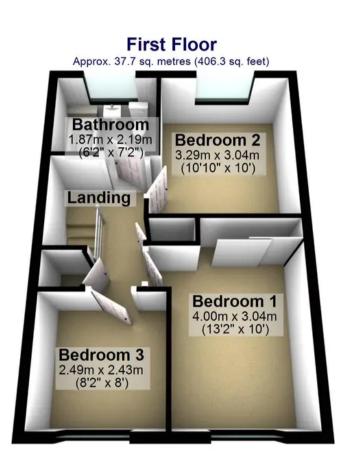

Total area: approx. 89.4 sq. metres (961.9 sq. feet)

All measurements are approximate Plan produced using PlanUp.