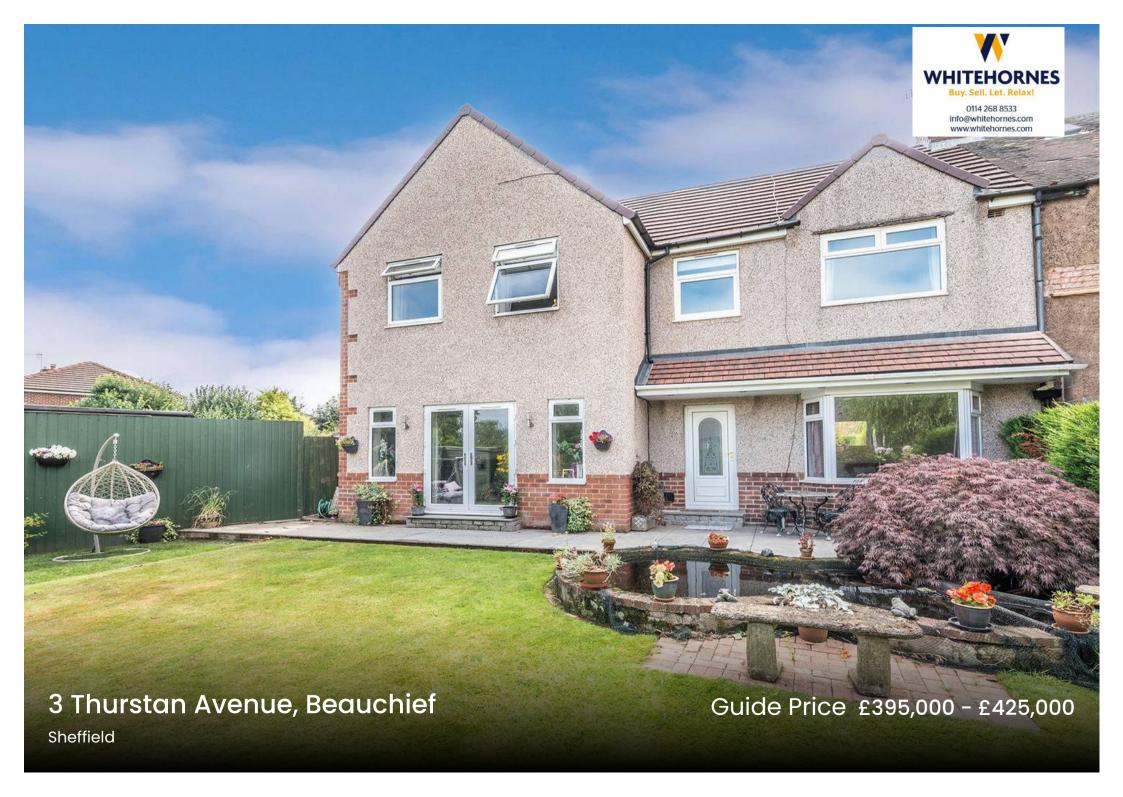

## 3 Thurstan Avenue

Beauchief, Sheffield

An absolutely stunning, immaculately presented and very deceptive three double bedroom, two bathroom, semi detached family home. Having been expertly extended to the side with double story extension to create this wonderful contemporary and light vibe that is framed by a magnificent master bedroom that Inlandes a generous en suite bathroom. Enjoying a newly installed fitted dining kitchen, large rear private garden and ample driveway to the front, this property is sure to be a hit with the growing family market looking for a forever home. Offering an incredibly rare opportunity to market and being quietly tucked away on this no through cul des sac at the head of road that offers in our opinion the best position it's easy to say that viewing is absolutely essential to fully appreciate the size and style on offer. Pitch perfect in terms of design to cater for the family the property is located in the heart of ultra popular Beauchief that enjoys excellent schooling catchments,

Council Tax band: C Tenure: Leasehold

- STUNNING THREE BEDROOM TWO BATHROOM SEMI DETACHED FAMILY HOME
- INCREDIBLE SPACIOUS MASTER BEDROOM WITH EN SUITE
- TASTEFULLY EXTENDED TO THE SIDE TO CREATE THIS LIGHT AND SPACIOUS FEEL THROUGHOUT
- HEAD OF THIS QUIET CUL DE SAC IN THE BEST POSITION ON THE ROAD
- INCREDIBLY RARE OPPORTUNITY TO MARKET WITH VIEWING ESSENTIAL
- PERFECT FOR THE GROWING FAMILY MARKET LOOKING FOR A FOREVER HOME
- HEART OF ULTRA POPULAR BEAUCHIEF ON THE SOUTH