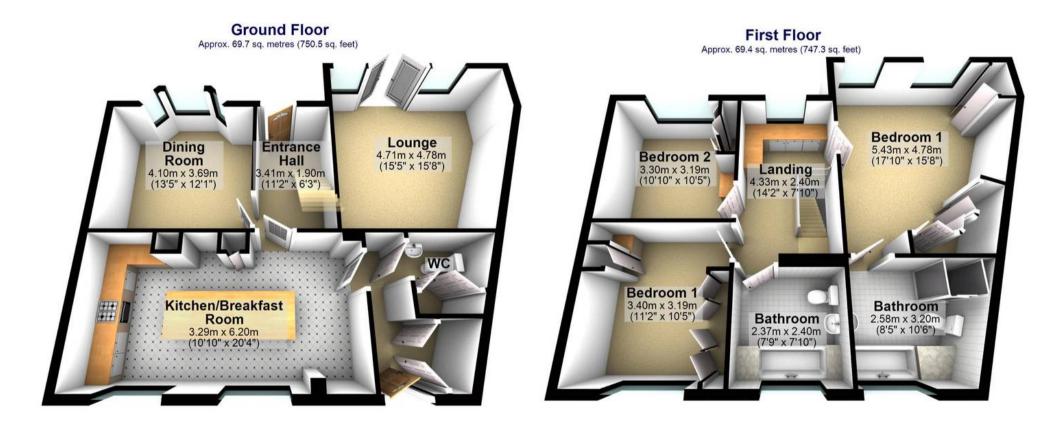

## 3 Thurstan Avenue

Beauchief, Sheffield

An absolutely stunning, immaculately presented and very deceptive three double bedroom, two bathroom, semi detached family home. Having been expertly extended to the side with double story extension to create this wonderful contemporary and light vibe that is framed by a magnificent master bedroom that Inlandes a generous en suite bathroom. Enjoying a newly installed fitted dining kitchen, large rear private garden and ample driveway to the front, this property is sure to be a hit with the growing family market looking for a forever home. Offering an incredibly rare opportunity to market and being quietly tucked away on this no through cul des sac at the head of road that offers in our opinion the best position it's easy to say that viewing is absolutely essential to fully appreciate the size and style on offer. Pitch perfect in terms of design to cater for the family the property is located in the heart of ultra popular Beauchief that enjoys excellent schooling catchments,

Council Tax band: C Tenure: Leasehold

- STUNNING THREE BEDROOM TWO BATHROOM SEMI DETACHED FAMILY HOME
- INCREDIBLE SPACIOUS MASTER BEDROOM WITH EN SUITE
- TASTEFULLY EXTENDED TO THE SIDE TO CREATE THIS LIGHT AND SPACIOUS FEEL THROUGHOUT
- HEAD OF THIS QUIET CUL DE SAC IN THE BEST POSITION ON THE ROAD
- INCREDIBLY RARE OPPORTUNITY TO MARKET WITH VIEWING ESSENTIAL
- PERFECT FOR THE GROWING FAMILY MARKET LOOKING FOR A FOREVER HOME
- HEART OF ULTRA POPULAR BEAUCHIEF ON THE SOUTH