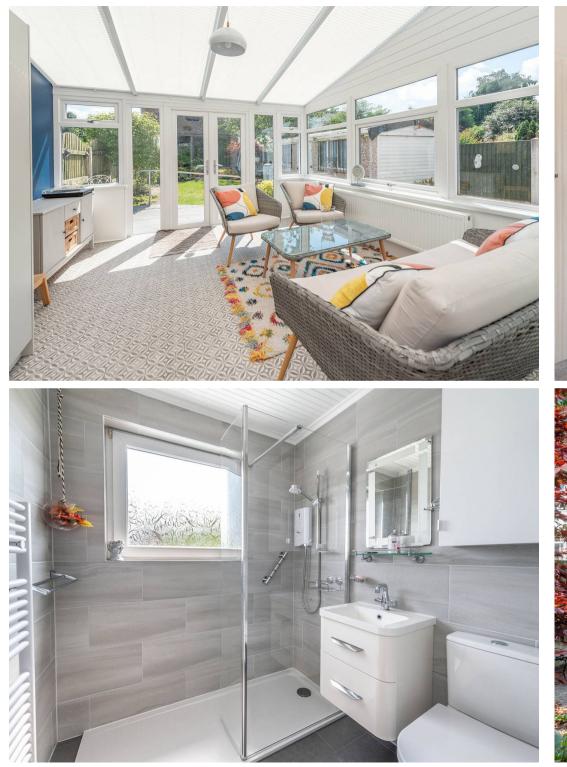

## 64a, Greenhill Main Road Greenhill Village, Sheffield

An absolutely stunning, beautifully presented two/three bedroom, bay windowed semi detached home. Having been built as a three bedroom and currently using the third bedroom as a walk in wardrobe to the front master that could easily be put back if required by the next buyer. Finished internally to a really high standard with no expense spared by the current vendors to create this contemporary and modern feel. With two light and spacious floors of accommodation that total an impressive 888 sq feet together with huge potential to further extend to the side and loft (subject to planning) to create additional accommodation in the future. Enjoying an extended rear sun room, open plan vibe to the ground floor, off road parking, detached garage and sunny south facing private garden to the rear. Offered to the open market with no upward chain and vacant possession, this property is sure to be popular with the young family and professional couple alike and it's easy to say that viewing