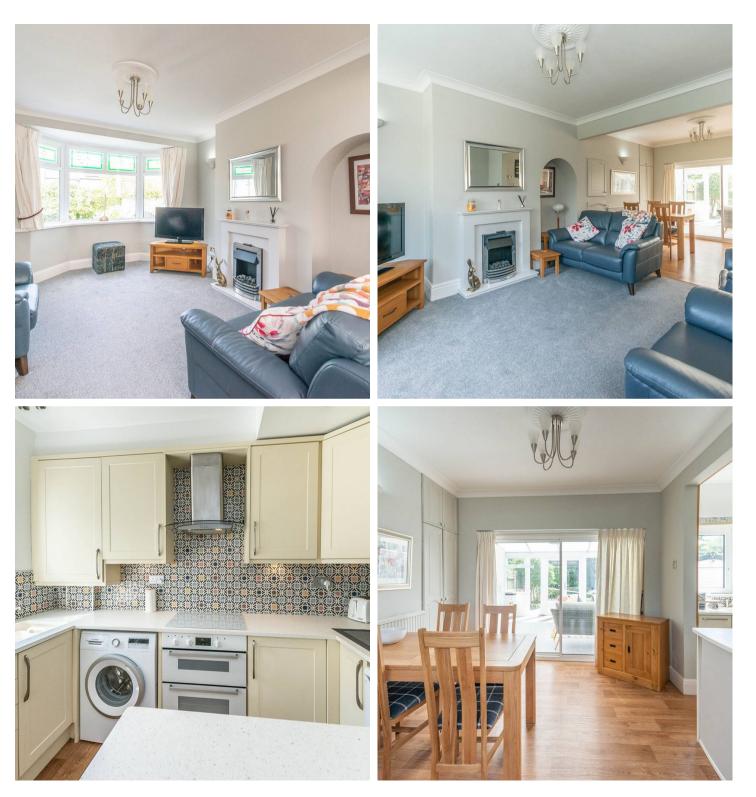

## 64a, Greenhill Main Road Greenhill Village, Sheffield

An absolutely stunning, beautifully presented two/three bedroom, bay windowed semi detached home. Having been built as a three bedroom and currently using the third bedroom as a walk in wardrobe to the front master that could easily be put back if required by the next buyer. Finished internally to a really high standard with no expense spared by the current vendors to create this contemporary and modern feel. With two light and spacious floors of accommodation that total an impressive 888 sq feet together with huge potential to further extend to the side and loft (subject to planning) to create additional accommodation in the future. Enjoying an extended rear sun room, open plan vibe to the ground floor, off road parking, detached garage and sunny south facing private garden to the rear. Offered to the open market with no upward chain and vacant possession, this property is sure to be popular with the young family and professional couple alike and it's easy to say that viewing

Council Tax band: B Tenure: Leasehold

- STUNNING TWO/THREE BEDROOM BAY WINDOWED SEMI-DETACHED HOME
- BUILT AS A THREE BEDROOM PROPERTYY AND EASILY CONVERTED BACK IF REQUIRED
- OPPORTUNITY TO E TEND TO THE SIDE AND LOFT SUBJECT TO PLANNING
- OFF ROAD PARKING GARAGE AND SUNNY SOUTH FACING GARDEN
- HEART OF POPULAR GREENHILL VILLAGE
- AVAILABLE WITH NO UPWARD CHAIN AND VACANT POSSESSION
- PERFECT FOR THE FAMILY OR PROFESSIONAL COUPLE