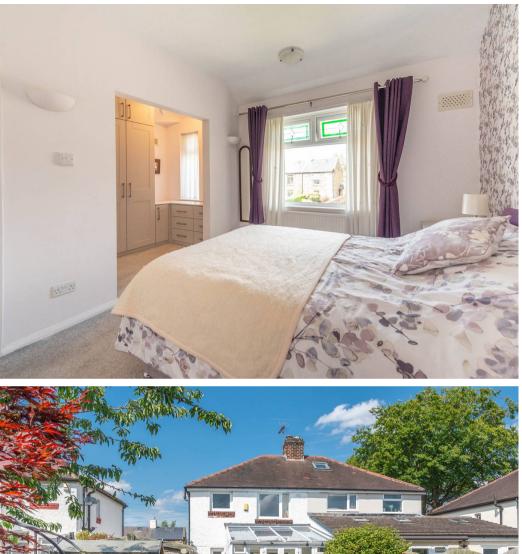

## 64a, Greenhill Main Road Greenhill Village, Sheffield

An absolutely stunning, beautifully presented two/three bedroom, bay windowed semi detached home. Having been built as a three bedroom and currently using the third bedroom as a walk in wardrobe to the front master that could easily be put back if required by the next buyer. Finished internally to a really high standard with no expense spared by the current vendors to create this contemporary and modern feel. With two light and spacious floors of accommodation that total an impressive 888 sq feet together with huge potential to further extend to the side and loft (subject to planning) to create additional accommodation in the future. Enjoying an extended rear sun room, open plan vibe to the ground floor, off road parking, detached garage and sunny south facing private garden to the rear. Offered to the open market with no upward chain and vacant possession, this property is sure to be popular with the young family and professional couple alike and it's easy to say that viewing