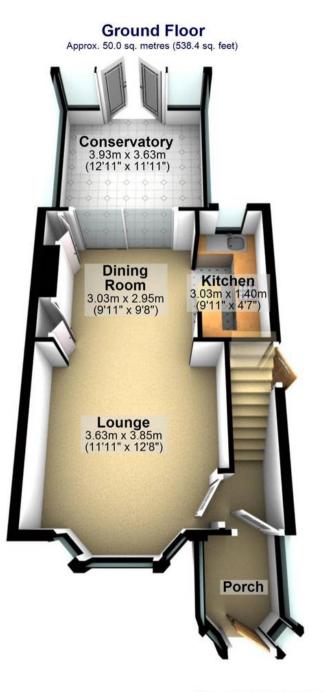

Total area: approx. 82.5 sq. metres (888.3 sq. feet)

All measurements are approximate Plan produced using PlanUp.