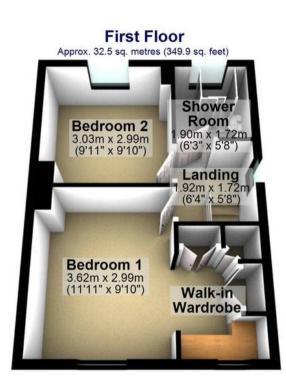

## 64a, Greenhill Main Road Greenhill Village, Sheffield

An absolutely stunning, beautifully presented two/three bedroom, bay windowed semi detached home. Having been built as a three bedroom and currently using the third bedroom as a walk in wardrobe to the front master that could easily be put back if required by the next buyer. Finished internally to a really high standard with no expense spared by the current vendors to create this contemporary and modern feel. With two light and spacious floors of accommodation that total an impressive 888 sq feet together with huge potential to further extend to the side and loft (subject to planning) to create additional accommodation in the future. Enjoying an extended rear sun room, open plan vibe to the ground floor, off road parking, detached garage and sunny south facing private garden to the rear. Offered to the open market with no upward chain and vacant possession, this property is sure to be popular with the young family and professional couple alike and it's easy to say that viewing

Total area: approx. 82.5 sq. metres (888.3 sq. feet)

All measurements are approximate Plan produced using PlanUp.