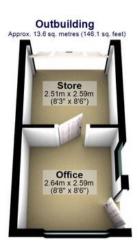

Total area: approx. 242.7 sq. metres (2612.9 sq. feet) All measurements are approximate Plan produced using PlanUp.