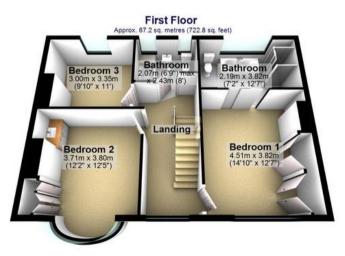

Total area: approx. 242.7 sq. metres (2612.9 sq. feet) All measurements are approximate Plan produced using PlanUp.