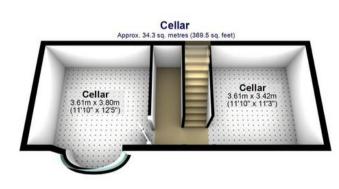

Total area: approx. 242.7 sq. metres (2612.9 sq. feet) All measurements are approximate Plan produced using PlanUp.