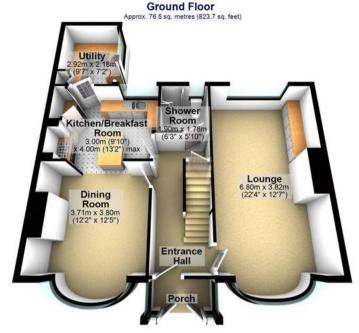

Total area: approx. 242.7 sq. metres (2612.9 sq. feet) All measurements are approximate Plan produced using PlanUp.