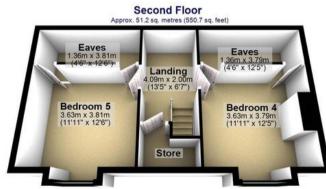

Total area: approx. 242.7 sq. metres (2612.9 sq. feet) All measurements are approximate Plan produced using PlanUp.