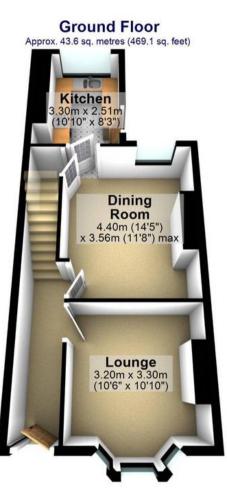

Total area: approx. 136.1 sq. metres (1464.6 sq. feet)

All measurements are approximate Plan produced using PlanUp.