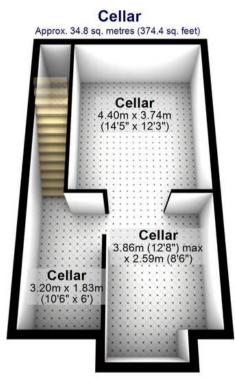

Total area: approx. 136.1 sq. metres (1464.6 sq. feet)

All measurements are approximate Plan produced using PlanUp.