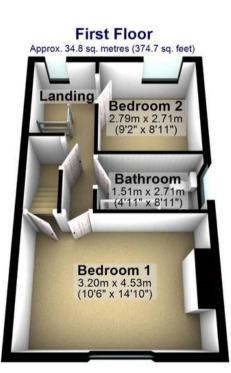

Total area: approx. 136.1 sq. metres (1464.6 sq. feet)

All measurements are approximate Plan produced using PlanUp.