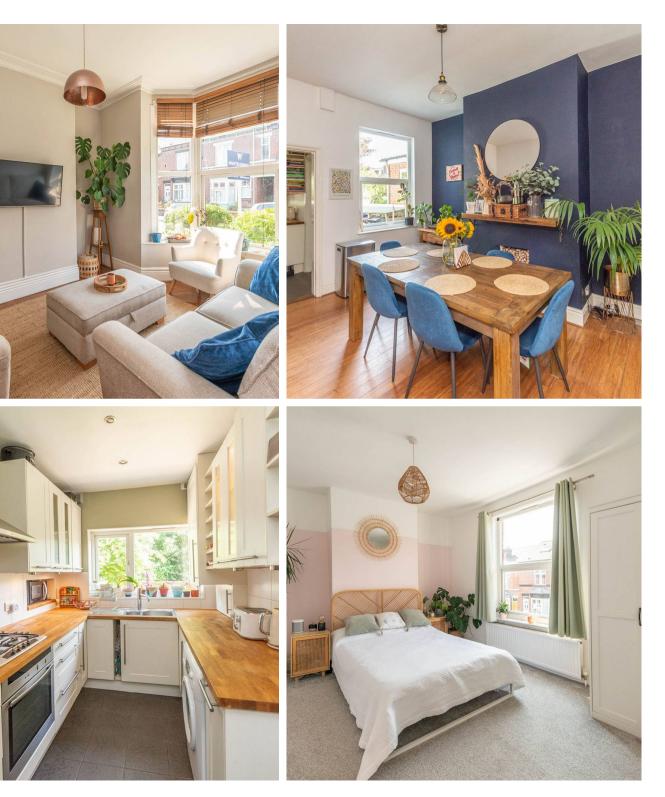

## Nether Edge, Sheffield

Nestled on a quiet residential road in the highly sought-after Nether Edge, this stunning three double bedroom Victorian end-terraced property is a true gem not to be missed. Boasting exceptional attention to detail and finished to an incredibly high standard throughout all three floors, this home offers a perfect blend of modern luxury and traditional charm. The abundance of natural light enhances the contemporary feel, making it ideal for both professional couples and young families. With excellent local school catchments, including Mercia Secondary, this property offers a fantastic opportunity for those looking to settle in a prime location. Easy access to the fashionable Abbeydale Road and the quaint village centre of Nether Edge further adds to the appeal, while the proximity to the Peak District and Chelsea Park provides ample opportunities for outdoor activities.

Council Tax band: A Tenure: Leasehold

- STUNNING THREE DIUBLE BEDROOM VICTORIAN BAY
  WINDOWED END OF TERRACED
- FINISHED TO AN EXCEPTIONALLY HIGH STANDARD THROUGHOUT WITH ABSOLUTELY NO EXPENSE SPARED
- SPACIOUS LIGHT AND CONTEMPORARY THROUGHOUT THE THREE INCREDIBLE FLOORS OF ACCOMMODATION
- EXCELLENT LOCAL SCHOOL CATCHMENTS INCLUDING MERCIA SECONDARY
- PERFECT FOR THE PROFESSIONAL COUPLE OR YOUNG FAMILY