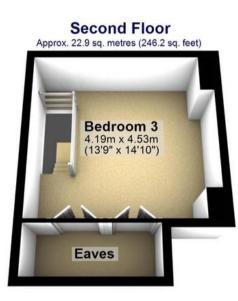

Total area: approx. 136.1 sq. metres (1464.6 sq. feet)

All measurements are approximate Plan produced using PlanUp.