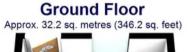

## Outbuilding Approx. 3.2 sq. metres (34.3 sq. feet)

Total area: approx. 106.5 sq. metres (1146.8 sq. feet) All measurements are approximate Plan produced using PlanUp.