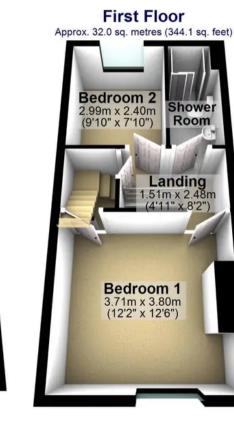

## Outbuilding Approx. 3.2 sq. metres (34.3 sq. feet)

Total area: approx. 106.5 sq. metres (1146.8 sq. feet) All measurements are approximate Plan produced using PlanUp.