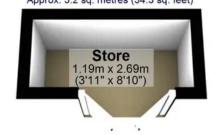

## Outbuilding Approx. 3.2 sq. metres (34.3 sq. feet)

Total area: approx. 106.5 sq. metres (1146.8 sq. feet) All measurements are approximate Plan produced using PlanUp.