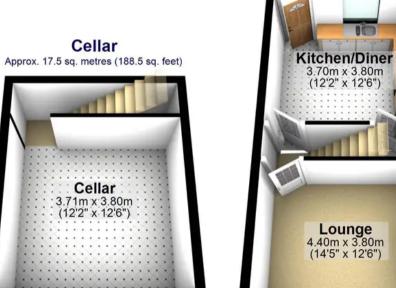

## Nether Edge, Sheffield

A fabulous three bedroom bay windowed, Victorian terraced property. With three wonderful floors of spacious and light accommodation totalling an impressive 1,148 sq feet along with easy on road parking to the front, lovely rear garden that benefits from a secure lock up store that's ideal for bikes. Retaining a wealth of the original period features, character and charm associated with a property from this era and having been modernised by the current vendors this lovely home will sure to be a hit with the professional couple, first time buyers or young family market alike. Quietly tucked away on this well sought after residential road within the very heart of ultra popular Nether Edge number 29nis within a short stroll of fashionable Abbeydale Road and the village feel centre of Nether Edge that offer up an array of independent cafes, eateries and shops. The property is also sits within catchment for excellent schools including Mercia secondary and it's also worth noting Chelsea park Council Tax band: A

## Outbuilding Approx. 3.2 sq. metres (34.3 sq. feet)

Total area: approx. 106.5 sq. metres (1146.8 sq. feet) All measurements are approximate Plan produced using PlanUp.