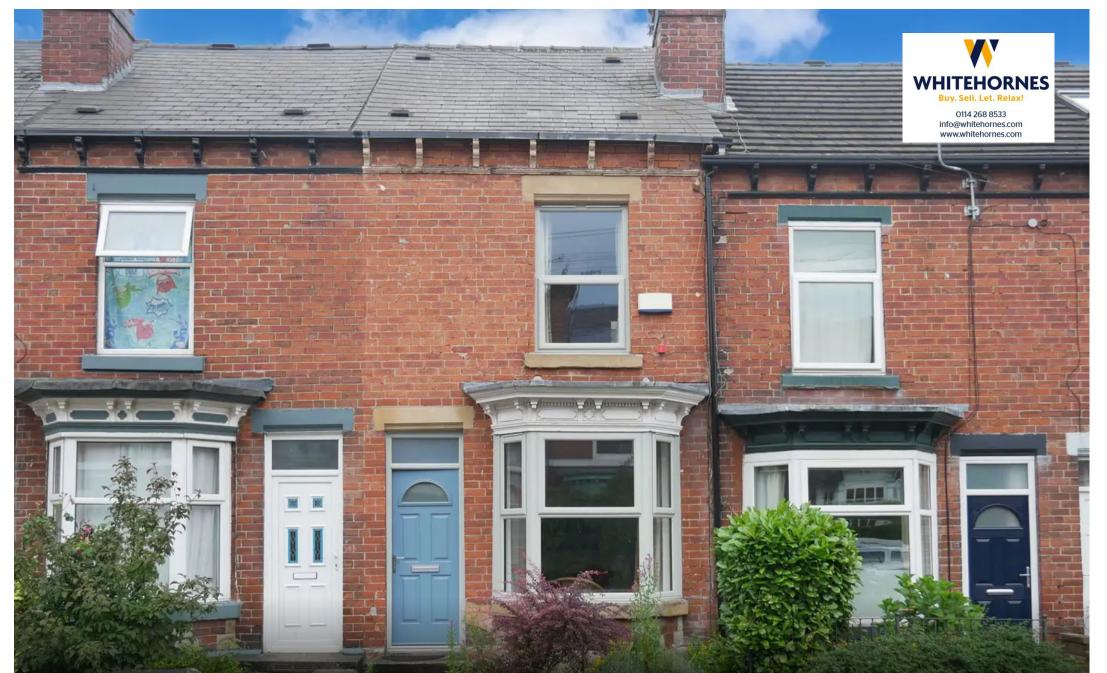

29 Empire Road, Nether Edge Sheffield

Guide Price £260,000 - £270,000

## 29 Empire Road

## Nether Edge, Sheffield

A fabulous three bedroom bay windowed, Victorian terraced property. With three wonderful floors of spacious and light accommodation totalling an impressive 1,148 sq feet along with easy on road parking to the front, lovely rear garden that benefits from a secure lock up store that's ideal for bikes. Retaining a wealth of the original period features, character and charm associated with a property from this era and having been modernised by the current vendors this lovely home will sure to be a hit with the professional couple, first time buyers or young family market alike. Quietly tucked away on this well sought after residential road within the very heart of ultra popular Nether Edge number 29nis within a short stroll of fashionable Abbeydale Road and the village feel centre of Nether Edge that offer up an array of independent cafes, eateries and shops. The property is also sits within catchment for excellent schools including Mercia secondary and it's also worth noting Chelsea park Council Tax band: A

Tenure: Leasehold

- WELL PRESENTED AND PROPORTIONED THREE
  BEDROOM MID BAY WINDOWED VICTORIAN
  TERRACED
- HEART OF ULTRA POPULAR NETHER EDGE SUBURB
- SHORT STROLL TO FASHIONABLE ABBEYDALE/LONDON ROAD AND CENTRAL NETHER EDGE
- PERFECT FOR THE PROFESSIONAL COUPLE, FIRST BUY, OR YOUNG FAMILY ALIKE
- THREE FLOORS OF ACCOMMODATION TOTALLING AN IMPRESSIVE 1,146 SQ FEET
- REAR GARDEN WITH SECURE LOCK UP FACILITY FOR
  PIKES ETC EASY ON BOAD PARKING TO THE EDONT