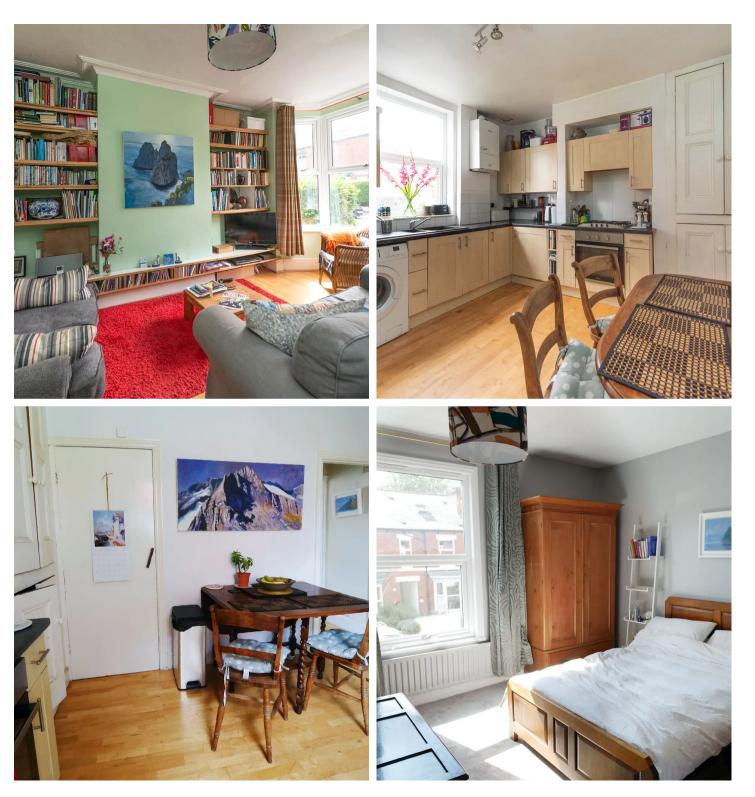

## Nether Edge, Sheffield

A fabulous three bedroom bay windowed, Victorian terraced property. With three wonderful floors of spacious and light accommodation totalling an impressive 1,148 sq feet along with easy on road parking to the front, lovely rear garden that benefits from a secure lock up store that's ideal for bikes. Retaining a wealth of the original period features, character and charm associated with a property from this era and having been modernised by the current vendors this lovely home will sure to be a hit with the professional couple, first time buyers or young family market alike. Quietly tucked away on this well sought after residential road within the very heart of ultra popular Nether Edge number 29nis within a short stroll of fashionable Abbeydale Road and the village feel centre of Nether Edge that offer up an array of independent cafes, eateries and shops. The property is also sits within catchment for excellent schools including Mercia secondary and it's also worth noting Chelsea park Council Tax band: A