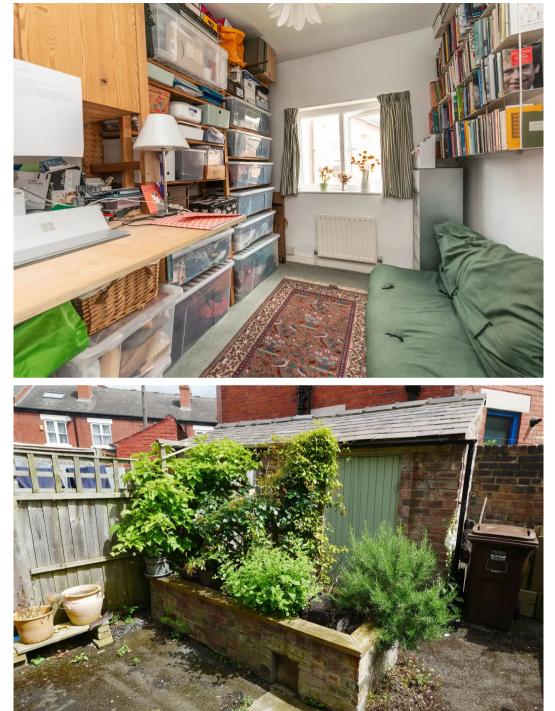

## Nether Edge, Sheffield

A fabulous three bedroom bay windowed, Victorian terraced property. With three wonderful floors of spacious and light accommodation totalling an impressive 1,148 sq feet along with easy on road parking to the front, lovely rear garden that benefits from a secure lock up store that's ideal for bikes. Retaining a wealth of the original period features, character and charm associated with a property from this era and having been modernised by the current vendors this lovely home will sure to be a hit with the professional couple, first time buyers or young family market alike. Quietly tucked away on this well sought after residential road within the very heart of ultra popular Nether Edge number 29nis within a short stroll of fashionable Abbeydale Road and the village feel centre of Nether Edge that offer up an array of independent cafes, eateries and shops. The property is also sits within catchment for excellent schools including Mercia secondary and it's also worth noting Chelsea park Council Tax band: A

Tenure: Leasehold

- WELL PRESENTED AND PROPORTIONED THREE
  BEDROOM MID BAY WINDOWED VICTORIAN
  TERRACED
- HEART OF ULTRA POPULAR NETHER EDGE SUBURB
- SHORT STROLL TO FASHIONABLE ABBEYDALE/LONDON ROAD AND CENTRAL NETHER EDGE
- PERFECT FOR THE PROFESSIONAL COUPLE, FIRST BUY, OR YOUNG FAMILY ALIKE
- THREE FLOORS OF ACCOMMODATION TOTALLING AN IMPRESSIVE 1,146 SQ FEET
- REAR GARDEN WITH SECURE LOCK UP FACILITY FOR
  PIKES ETC EASY ON BOAD PARKING TO THE EDONT