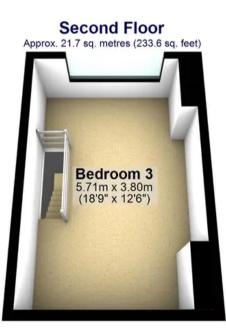

## Outbuilding Approx. 3.2 sq. metres (34.3 sq. feet)

Total area: approx. 106.5 sq. metres (1146.8 sq. feet) All measurements are approximate Plan produced using PlanUp.