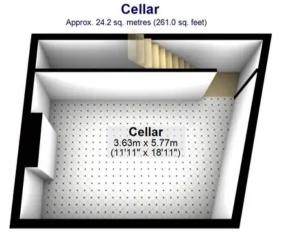

#### **Second Floor**

Approx. 26.8 sq. metres (288.2 sq. feet)

All measurements are approximate Plan produced using PlanUp.

0114 268 8533 info@whitehornes.com www.whitehornes.com