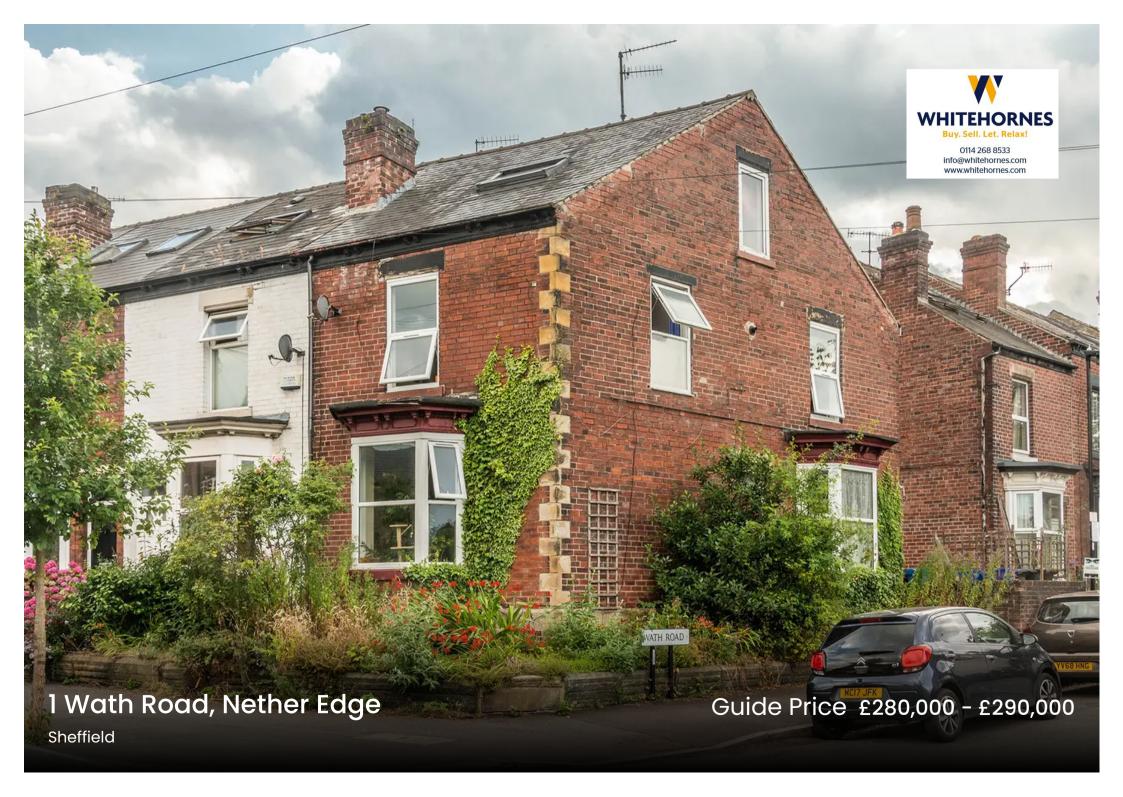

# Nether Edge, Sheffield

An incredibly rare opportunity has arisen to purchase this substantial four bedroom, bay windowed, end Victorian terraced home. Offering vast potential to personalise the current property and in need of a scheme of general cosmetic updating but allowing the new buyer a blank canvas to start from it's easy to say that viewing is essential to fully appreciate the opportunity on offer. With three spacious and light floors of accommodation that total an impressive 1,604 sq feet together with a rear garden and easy on road parking and no chain involved. Located in the very heart of ultra popular Nether Edge on the south west of the city number 1 falls within catchment for excellent schools including Mercia secondary. The property also lies within a short stroll of fashionable Abbeydale Road and Nether Edge centre that offer up an array of independent cafes, eateries and shops together with Chelsea park and not forgetting The Peak District is on the doorstep. VALUER Andy Robinson