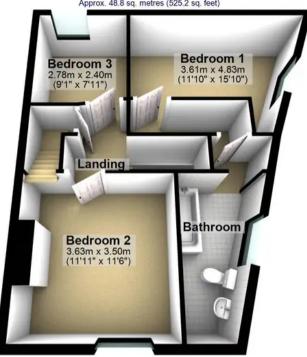

er up an array of independent cafes, eateries and shops together with Chelsea park and not forgetting The Peak District is on the doorstep. VALUER Andy Robinson

Council Tax band: A Tenure: Leasehold

- LARGE PERIOD FOUR BEDROOM END OF TERRACE
- IN NEED OF A SCHEME OF GENERAL UPDATING AND COSMETIC WORK
- THREE FLOORS OF ACCOMMODATION TOTALLING AN IMPRESSIVE 1,604 SQ FEET
- HEART OF ULTRA POPULAR NETHER EDGE WITH FASHIONABLE ABBEYDALE ROAD AMENITIES A SHORT STROLL
- EXCELLENT SCHOOLING CATCHMENTS INCLUDING MERCIA SECONDARY
- VIEWING ESSENTIAL TO SEE THE FULL POTENTIAL ON OFFER
- AVAILABLE WITH NO UPWARD CHAIN AND VACANT

  DOSSESSION ON COMPLETION

















#### **Ground Floor**

Approx. 49.3 sq. metres (530.4 sq. feet)





### First Floor

Approx. 48.8 sq. metres (525.2 sq. feet)



#### **Second Floor**

Approx. 26.8 sq. metres (288.2 sq. feet)





All measurements are approximate Plan produced using PlanUp.



0114 268 8533 info@whitehornes.com www.whitehornes.com