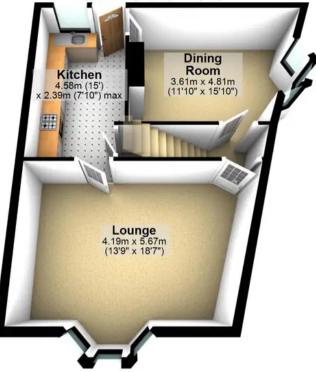

of fashionable Abbeydale Road and Nether Edge centre that offer up an array of independent cafes, eateries and shops together with Chelsea park and not forgetting The Peak District is on the doorstep. VALUER Andy Robinson

Council Tax band: A Tenure: Leasehold

- LARGE PERIOD FOUR BEDROOM END OF TERRACE
- IN NEED OF A SCHEME OF GENERAL UPDATING AND COSMETIC WORK
- THREE FLOORS OF ACCOMMODATION TOTALLING AN IMPRESSIVE 1,604 SQ FEET
- HEART OF ULTRA POPULAR NETHER EDGE WITH FASHIONABLE ABBEYDALE ROAD AMENITIES A SHORT STROLL
- EXCELLENT SCHOOLING CATCHMENTS INCLUDING MERCIA SECONDARY
- VIEWING ESSENTIAL TO SEE THE FULL POTENTIAL ON OFFER
- AVAILABLE WITH NO UPWARD CHAIN AND VACANT

  DOSSESSION ON COMPLETION

















#### **Ground Floor**

Approx. 49.3 sq. metres (530.4 sq. feet)





### First Floor

Approx. 48.8 sq. metres (525.2 sq. feet)



#### **Second Floor**

Approx. 26.8 sq. metres (288.2 sq. feet)





All measurements are approximate Plan produced using PlanUp.



0114 268 8533 info@whitehornes.com www.whitehornes.com