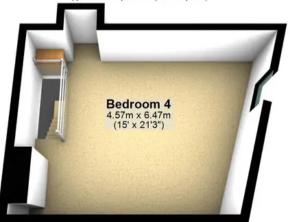

#### **Second Floor**

Approx. 26.8 sq. metres (288.2 sq. feet)

All measurements are approximate Plan produced using PlanUp.

0114 268 8533 info@whitehornes.com www.whitehornes.com