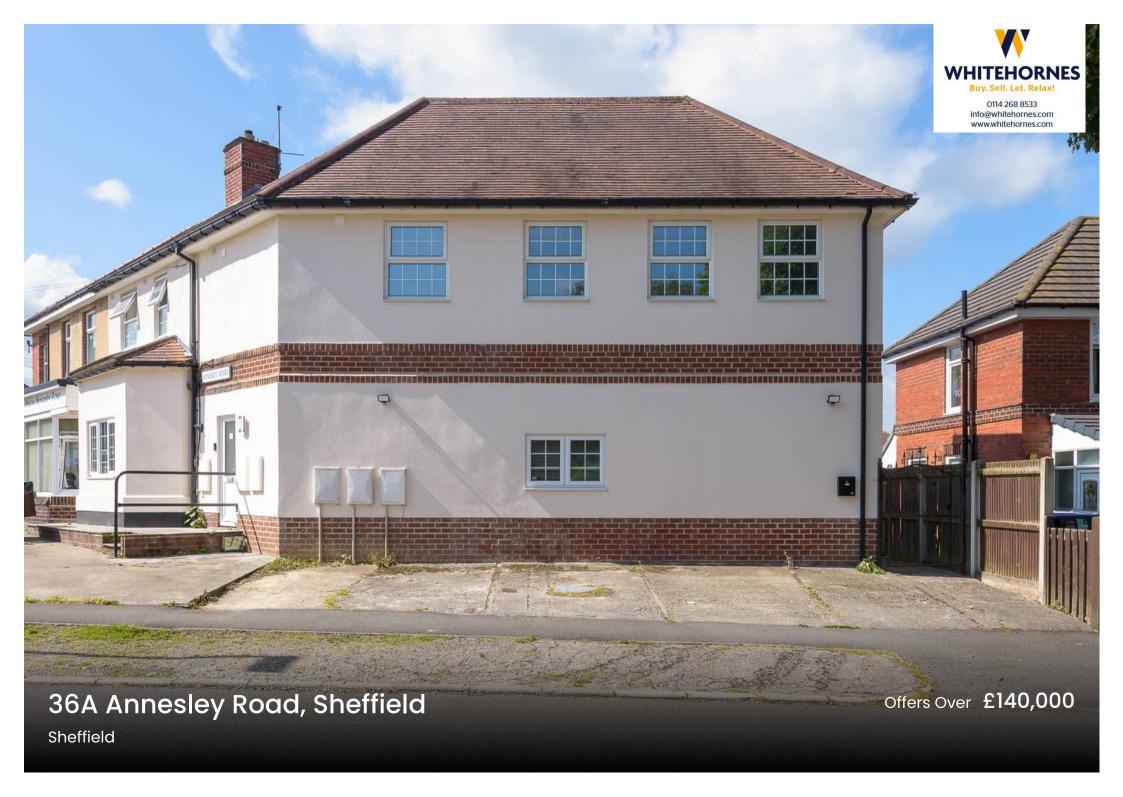

## 36A Annesley Road

Sheffield, Sheffield

Large two bedroom, ground floor apartment located in the popular area of Greenhill, with easy access to the local facilities at Hutcliffe Wood, Meadow...

Council Tax band: A

Tenure: Freehold

- TWO BEDROOMED DUPLEX APARTMENT
- GREAT LOCATION
- NO ONWARD CHAIN
- PERFECT FOR FIRST TIME BUYERS
- AMPLE PARKING
- VERY SPACIOUS
- CLOSE TO LOCAL AMENITIES
- GRAVES PARK WITHIN EASY WALKING DISTANCE
- EXCELLENT TRANSPORT LINKS