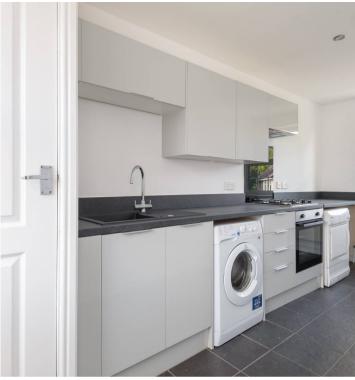

Tenure: Freehold

- TWO BEDROOMED DUPLEX APARTMENT
- GREAT LOCATION
- NO ONWARD CHAIN
- PERFECT FOR FIRST TIME BUYERS
- AMPLE PARKING
- VERY SPACIOUS
- CLOSE TO LOCAL AMENITIES
- GRAVES PARK WITHIN EASY WALKING DISTANCE
- EXCELLENT TRANSPORT LINKS

First Floor Approx. 40.0 sq. metres (430.5 sq. feet)

Top Floor Approx. 43.5 sq. metres (467.7 sq. feet)

Total area: approx. 83.4 sq. metres (898.2 sq. feet)