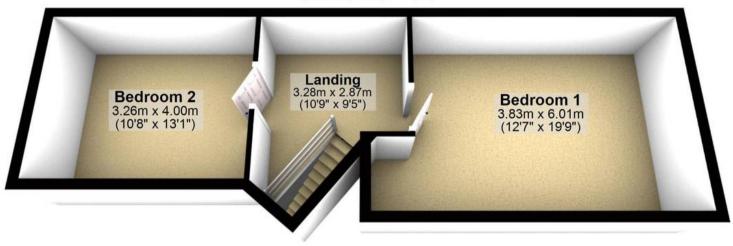

First Floor Approx. 40.0 sq. metres (430.5 sq. feet)

Top Floor Approx. 43.5 sq. metres (467.7 sq. feet)

Total area: approx. 83.4 sq. metres (898.2 sq. feet)