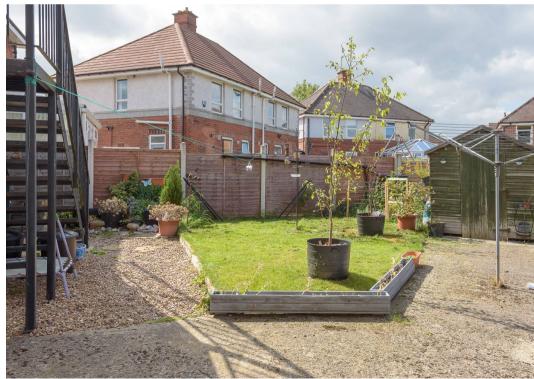

## 36A Annesley Road

Sheffield, Sheffield

Large two bedroom, ground floor apartment located in the popular area of Greenhill, with easy access to the local facilities at Hutcliffe Wood, Meadow...

Council Tax band: A

Tenure: Freehold

- TWO BEDROOMED DUPLEX APARTMENT
- GREAT LOCATION
- NO ONWARD CHAIN
- PERFECT FOR FIRST TIME BUYERS
- AMPLE PARKING
- VERY SPACIOUS
- CLOSE TO LOCAL AMENITIES
- GRAVES PARK WITHIN EASY WALKING DISTANCE
- EXCELLENT TRANSPORT LINKS

















First Floor Approx. 40.0 sq. metres (430.5 sq. feet)



Top Floor Approx. 43.5 sq. metres (467.7 sq. feet)





Total area: approx. 83.4 sq. metres (898.2 sq. feet)