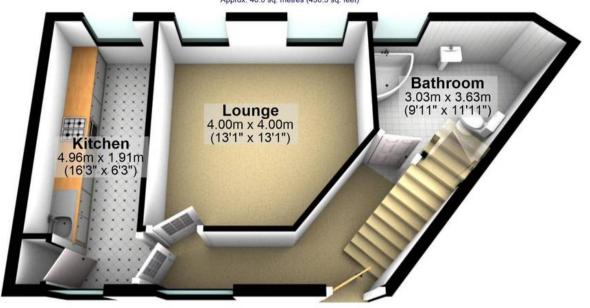

First Floor Approx. 40.0 sq. metres (430.5 sq. feet)

Top Floor Approx. 43.5 sq. metres (467.7 sq. feet)

Total area: approx. 83.4 sq. metres (898.2 sq. feet)