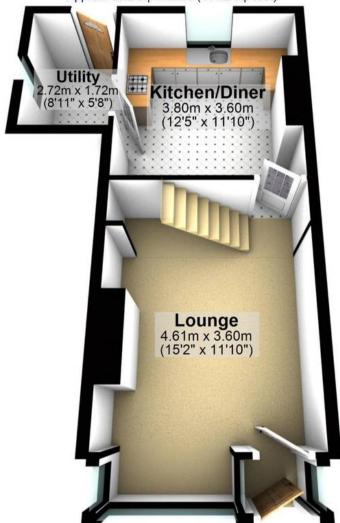

of Woodseats and being within easy walking distance of both Woodseats and Abbeydale Roads many shops, cafes and restaurants this property has a spacious range of accommodation to suit any buyer. The property briefly consists of entrance porch, large lounge, well appointed kitchen/dining room, two double bedrooms, single bedroom and family bathroom. Outside is ample off road parking and to the rear is a private rear garden.

Council Tax band: A

Tenure: Leasehold

- THREE BEDROOMED END OF TERRACED PROPERTY
- PERFECT FOR FIRST TIME BUYERS
- CLOSE TO WOODSEATS'S MANY LOCAL AMENITIES
- LARGER THAN AVERAGE
- GREAT TRANSPORT LINKS
- CLOSE TO GRAVES PARK
- PRIVATE GARDEN
- AMPLE ON STREET PARKING
- COUNCIL TAX BAND A

















## **Ground Floor**

Approx. 38.2 sq. metres (411.2 sq. feet)



## First Floor

Approx. 35.8 sq. metres (385.2 sq. feet)



## Second Floor

Approx. 21.2 sq. metres (228.1 sq. feet)



Total area: approx. 95.2 sq. metres (1024.5 sq. feet)

Buy. Sell. Let. Relax!

O114 268 8533
info@whitehornes.com
www.whitehornes.com

WHITEHORNES