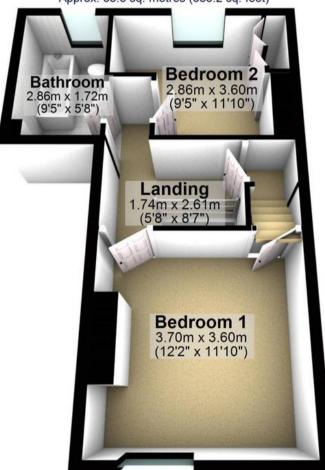

Woodseats and Abbeydale Roads many shops, cafes and restaurants this property has a spacious range of accommodation to suit any buyer. The property briefly consists of entrance porch, large lounge, well appointed kitchen/dining room, two double bedrooms, single bedroom and family bathroom. Outside is ample off road parking and to the rear is a private rear garden.

Council Tax band: A

Tenure: Leasehold

- THREE BEDROOMED END OF TERRACED PROPERTY
- PERFECT FOR FIRST TIME BUYERS
- CLOSE TO WOODSEATS'S MANY LOCAL AMENITIES
- LARGER THAN AVERAGE
- GREAT TRANSPORT LINKS
- CLOSE TO GRAVES PARK
- PRIVATE GARDEN
- AMPLE ON STREET PARKING
- COUNCIL TAX BAND A

















## **Ground Floor**

Approx. 38.2 sq. metres (411.2 sq. feet)



## First Floor

Approx. 35.8 sq. metres (385.2 sq. feet)



## Second Floor

Approx. 21.2 sq. metres (228.1 sq. feet)



Total area: approx. 95.2 sq. metres (1024.5 sq. feet)

Buy. Sell. Let. Relax!

O114 268 8533
info@whitehornes.com
www.whitehornes.com

WHITEHORNES