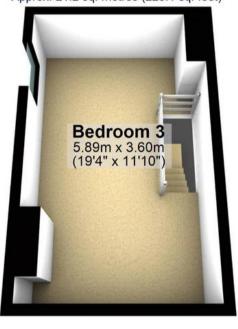

## Second Floor

Approx. 21.2 sq. metres (228.1 sq. feet)

Total area: approx. 95.2 sq. metres (1024.5 sq. feet)

Buy. Sell. Let. Relax!

O114 268 8533
info@whitehornes.com
www.whitehornes.com

WHITEHORNES