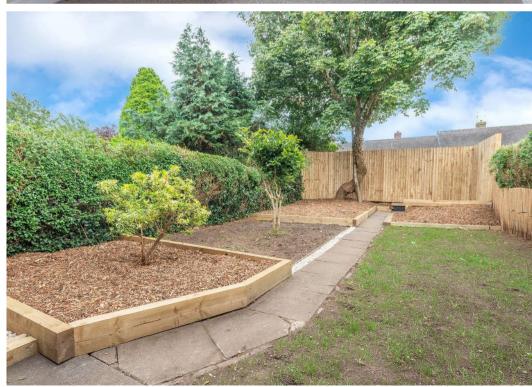

## 109 Lupton Road

Lowedges, Sheffield

An absolutely stunning, immaculately presented and very deceptive, three bedroom, double fronted, mid terraced property. Having been totally transformed with no expense spared by the current vendors to create this wonderful finish that incorporates new roof, central heating system, windows and doors and full rewire to name but a few. Finished to a contemporary standard that is framed by the wonderful open plan fitted dining kitchen it's easy to say that viewing is absolutely essential to fully appreciate the level of finish on offer. With newly created off road parking for two vehicles to the front and private sunny landscaped garden this property is sure to be popular with the professional couple and young family alike. Offered to the market with the added bonus of no onward chain and vacant possession number 109 is placed on this well regarded residential road on the quieter side of this development in the heart of Lowedges

Council Tax band: A Tenure: Leasehold

- STUNNING THREE LARGE BEDROOM MID TERRACED HOME
- RECENTLY FINISHED TO AN EXCEPTIONALLY HIGH STANDARD BY THE CURRENT VENDORS WITH NO EXPENSE SPARED
- NEW ROOF CENTRAL HEATING SYSTEM AND REWIRE AMOGST SOME OF THE CHAGES MADE
- OOEN PLAN CONTEMPORARY FITTED DINING KITCHEN
- LANDSCAPED REAR PRIVATE SIZEABLE SUNNY GARDEN
- PERFECT FOR THE FIRST BUY OR YOUNG FAMILY MARKET
- VIEWING ABSOLUTELY ESSENTIAL TO FULLY APPRECIATE THE FISH ON OFFER
- NEWLY CREATED OFF ROAD PARKING TO THE FRONT
  FOR TWO VEHICLES.