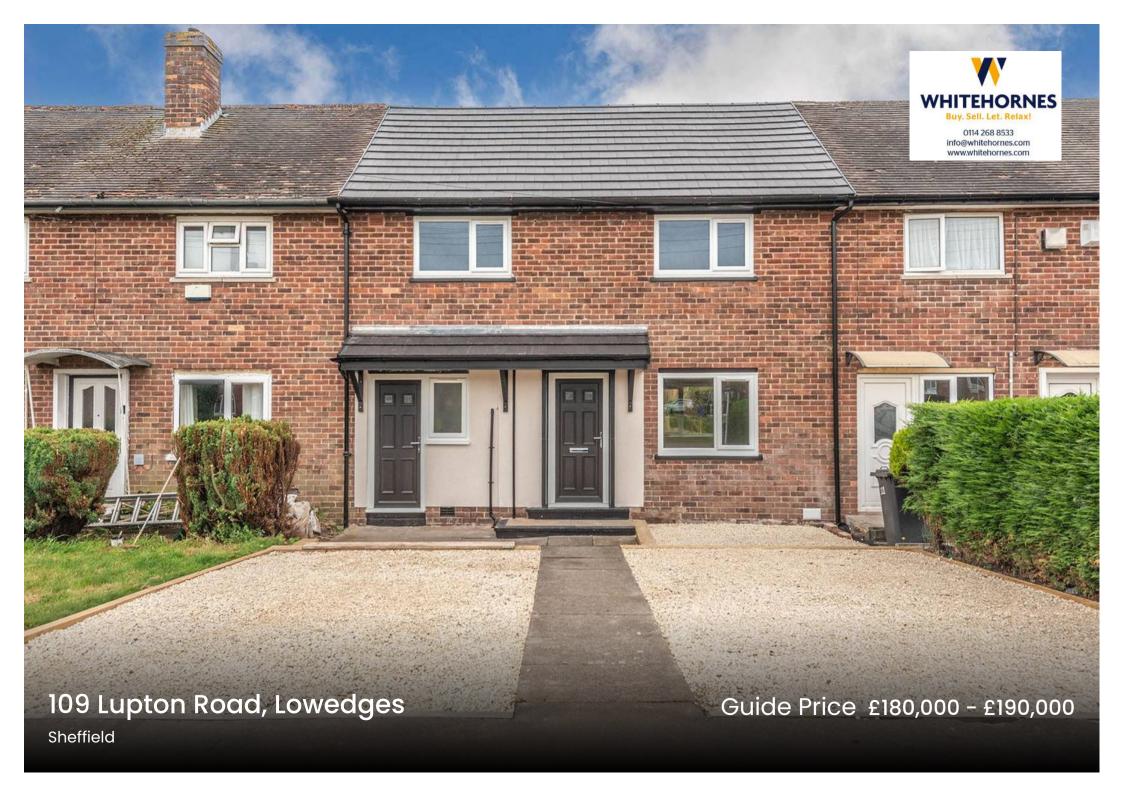

## 109 Lupton Road

Lowedges, Sheffield

An absolutely stunning, immaculately presented and very deceptive, three bedroom, double fronted, mid terraced property. Having been totally transformed with no expense spared by the current vendors to create this wonderful finish that incorporates new roof, central heating system, windows and doors and full rewire to name but a few. Finished to a contemporary standard that is framed by the wonderful open plan fitted dining kitchen it's easy to say that viewing is absolutely essential to fully appreciate the level of finish on offer. With newly created off road parking for two vehicles to the front and private sunny landscaped garden this property is sure to be popular with the professional couple and young family alike. Offered to the market with the added bonus of no onward chain and vacant possession number 109 is placed on this well regarded residential road on the quieter side of this development in the heart of Lowedges