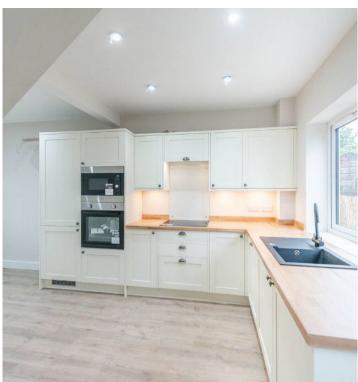

## 109 Lupton Road

Lowedges, Sheffield

An absolutely stunning, immaculately presented and very deceptive, three bedroom, double fronted, mid terraced property. Having been totally transformed with no expense spared by the current vendors to create this wonderful finish that incorporates new roof, central heating system, windows and doors and full rewire to name but a few. Finished to a contemporary standard that is framed by the wonderful open plan fitted dining kitchen it's easy to say that viewing is absolutely essential to fully appreciate the level of finish on offer. With newly created off road parking for two vehicles to the front and private sunny landscaped garden this property is sure to be popular with the professional couple and young family alike. Offered to the market with the added bonus of no onward chain and vacant possession number 109 is placed on this well regarded residential road on the quieter side of this development in the heart of Lowedges