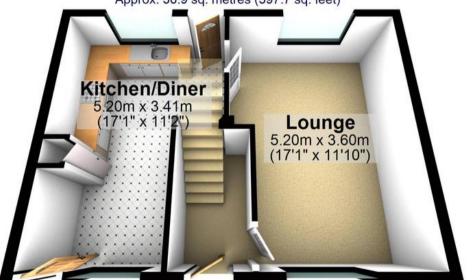

d bonus of no onward chain and vacant possession number 109 is placed on this well regarded residential road on the quieter side of this development in the heart of Lowedges

Council Tax band: A Tenure: Leasehold

- STUNNING THREE LARGE BEDROOM MID TERRACED HOME
- RECENTLY FINISHED TO AN EXCEPTIONALLY HIGH STANDARD BY THE CURRENT VENDORS WITH NO EXPENSE SPARED
- NEW ROOF CENTRAL HEATING SYSTEM AND REWIRE AMOGST SOME OF THE CHAGES MADE
- OOEN PLAN CONTEMPORARY FITTED DINING KITCHEN
- LANDSCAPED REAR PRIVATE SIZEABLE SUNNY GARDEN
- PERFECT FOR THE FIRST BUY OR YOUNG FAMILY MARKET
- VIEWING ABSOLUTELY ESSENTIAL TO FULLY APPRECIATE THE FISH ON OFFER
- NEWLY CREATED OFF ROAD PARKING TO THE FRONT
  FOR TWO VEHICLES.

















## **Ground Floor**

Approx. 36.9 sq. metres (397.7 sq. feet)



## **First Floor**

Approx. 36.9 sq. metres (397.7 sq. feet)





O114 268 8533 info@whitehornes.com www.whitehornes.com