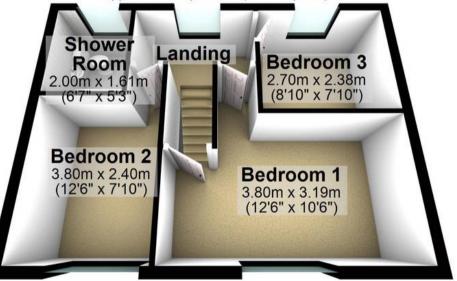

## **First Floor**

Approx. 36.9 sq. metres (397.7 sq. feet)

O114 268 8533 info@whitehornes.com www.whitehornes.com