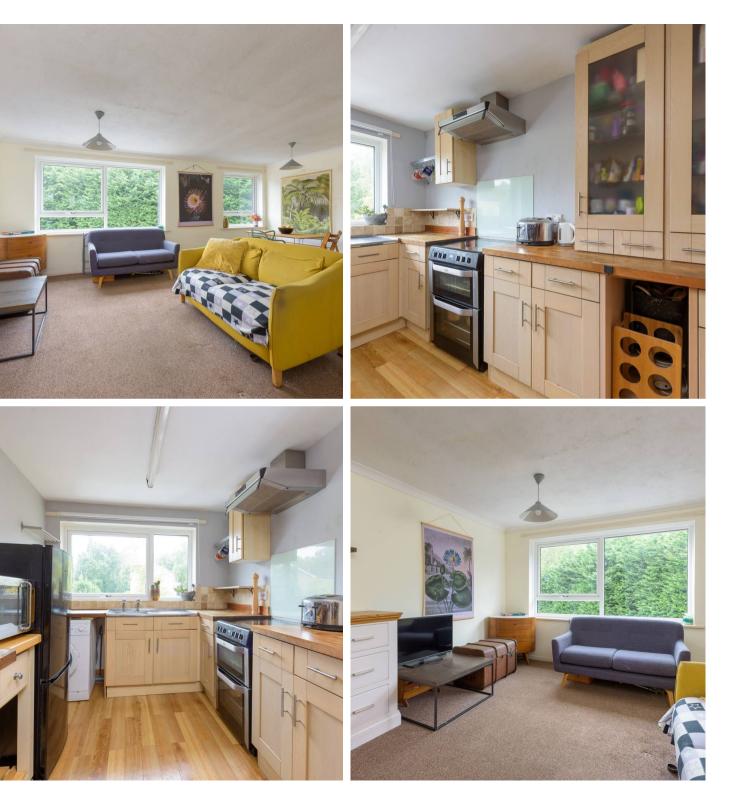

## Sheffield, Sheffield

Quietly tucked away on this little known backwater in the very heart of ultra popular Norfolk park is this super deceptive two double bedroomed, top floor apartment. Enjoying the huge benefit of easy resident parking, number 77 will appeal hugely to the professional couple, first time buyer and those looking to downsize in equal measures. Forming part of this superb residential development within a short stroll of Norfolk park Heritage Park itself, central Sheffield, tram network, train station as well as Sheffield's University. Briefly consists of entrance hallway, large living space, kitchen, two bedrooms and family bathroom..