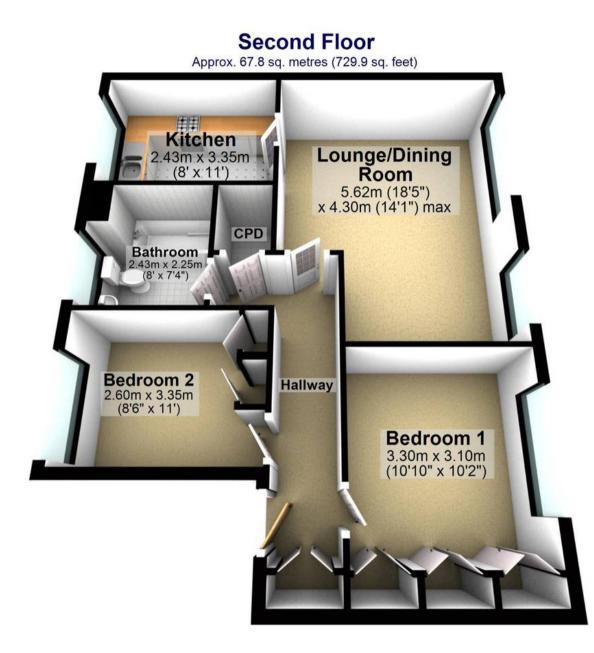

Total area: approx. 67.8 sq. metres (729.9 sq. feet)

All measurements are approximate Plan produced using PlanUp.