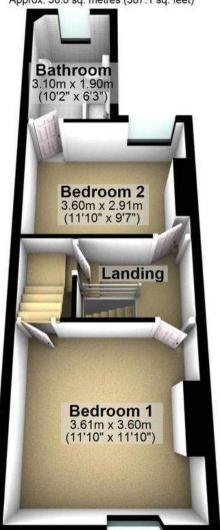

to the front and excellent local schooling catchments, it's easy to say that the property must be viewed to be fully appreciated.

Council Tax band: B Tenure: Leasehold

- FABULOUS THREE DOUBLE BEDROOM BAY WINDOWED VICTORIAN TERRACE
- STUNNING CITY SKYLINE VIEWS TO THE REAR
- DOUBLE REAR OFF SHOT EASY ON ROAD PARKING AND PRIVATE REAR GARDEN
- HEART OF ULTRA POPULAR NETHER EDGE SUBURB
- EXCELLENT SCHOOLING CATCHMENTS INCLUDING MERCIA SECONDARY
- FASHIONABLE ABBEYDALE ROAD AND NETHER EDGE CENTRAL A SHORT STROLL
- EASY ACCESS TO URBAN GREEN SPACES MILLHOUSES PARK AND CENTRAL SHEFFIELD
- PERFECT FOR THE PROFESSIONAL COUPLE FIRST BUY OR YOUNG FAMILY ALIKE

















## **Ground Floor**

Approx. 36.2 sq. metres (389.2 sq. feet)



## First Floor

Approx. 36.0 sq. metres (387.1 sq. feet)



# Second Floor

Approx. 21.1 sq. metres (227.5 sq. feet)





0114 268 8533 info@whitehornes.com www.whitehornes.com