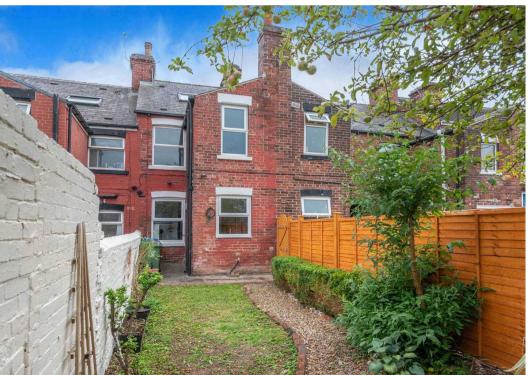

# Nether Edge, Sheffield

A beautifully presented and very well proportioned three double bedroomed, bay windowed, Victorian terraced property. Located in the heart of Nether Edge this fashionable and well sought after residential suburb within walking distance of fashionable Abbeydale Road, Nether Edge central and London Road with their vibrant mix of independent shops, restaurants and bars along with being in easy access of central Sheffield, Millhouses Park and of course The Peak District is right up the road. With a spacious and light feel throughout the three floors of accommodation, that total an impressive 1,003 sq feet. Number 147 will be of particular interest to the professional couple, first time buyer and young family in equal measure. Offering a beautiful rear urban oasis garden, easy on road parking to the front and excellent local schooling catchments, it's easy to say that the property must be viewed to be fully appreciated.

Council Tax band: B Tenure: Leasehold

- FABULOUS THREE DOUBLE BEDROOM BAY WINDOWED VICTORIAN TERRACE
- STUNNING CITY SKYLINE VIEWS TO THE REAR
- DOUBLE REAR OFF SHOT EASY ON ROAD PARKING AND PRIVATE REAR GARDEN
- HEART OF ULTRA POPULAR NETHER EDGE SUBURB
- EXCELLENT SCHOOLING CATCHMENTS INCLUDING MERCIA SECONDARY
- FASHIONABLE ABBEYDALE ROAD AND NETHER EDGE CENTRAL A SHORT STROLL
- EASY ACCESS TO URBAN GREEN SPACES MILLHOUSES PARK AND CENTRAL SHEFFIELD
- PERFECT FOR THE PROFESSIONAL COUPLE FIRST BUY OR YOUNG FAMILY ALIKE