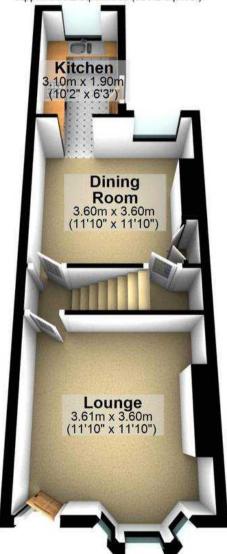

ng a beautiful rear urban oasis garden, easy on road parking to the front and excellent local schooling catchments, it's easy to say that the property must be viewed to be fully appreciated.

Council Tax band: B Tenure: Leasehold

- FABULOUS THREE DOUBLE BEDROOM BAY WINDOWED VICTORIAN TERRACE
- STUNNING CITY SKYLINE VIEWS TO THE REAR
- DOUBLE REAR OFF SHOT EASY ON ROAD PARKING AND PRIVATE REAR GARDEN
- HEART OF ULTRA POPULAR NETHER EDGE SUBURB
- EXCELLENT SCHOOLING CATCHMENTS INCLUDING MERCIA SECONDARY
- FASHIONABLE ABBEYDALE ROAD AND NETHER EDGE CENTRAL A SHORT STROLL
- EASY ACCESS TO URBAN GREEN SPACES MILLHOUSES PARK AND CENTRAL SHEFFIELD
- PERFECT FOR THE PROFESSIONAL COUPLE FIRST BUY OR YOUNG FAMILY ALIKE

















## **Ground Floor**

Approx. 36.2 sq. metres (389.2 sq. feet)



## First Floor

Approx. 36.0 sq. metres (387.1 sq. feet)



# Second Floor

Approx. 21.1 sq. metres (227.5 sq. feet)





0114 268 8533 info@whitehornes.com www.whitehornes.com