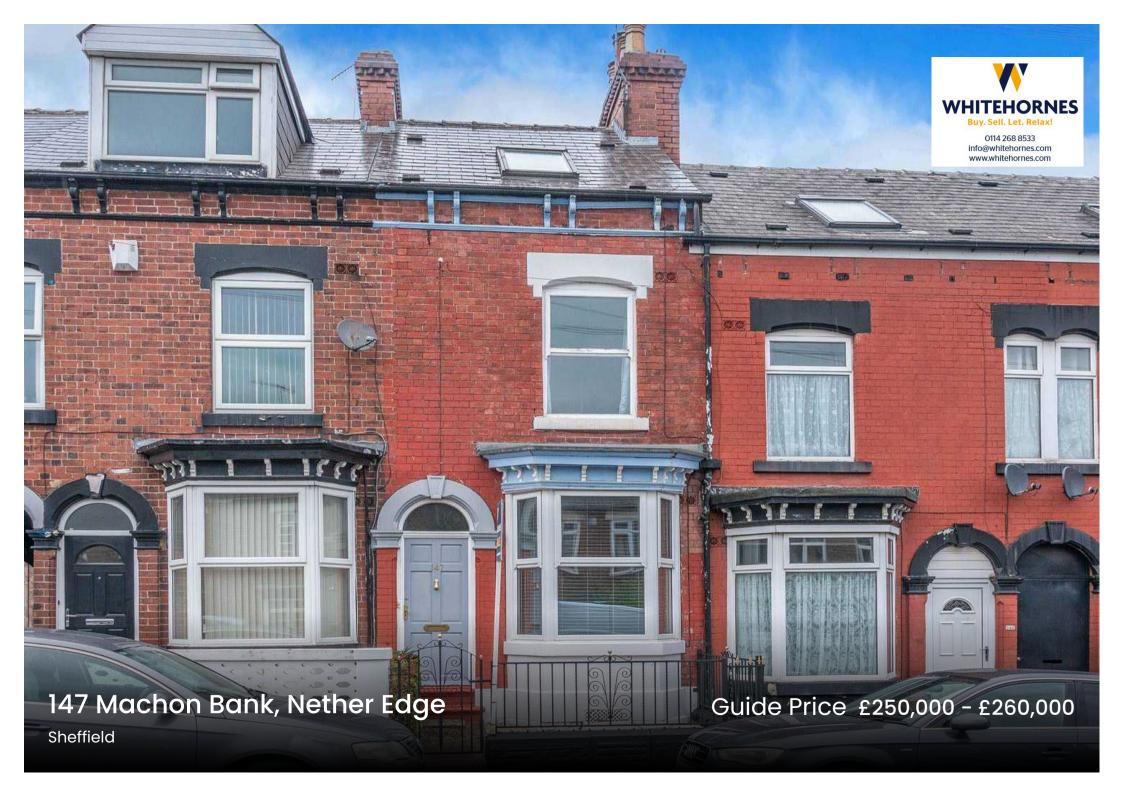

## 147 Machon Bank

# Nether Edge, Sheffield

A beautifully presented and very well proportioned three double bedroomed, bay windowed, Victorian terraced property. Located in the heart of Nether Edge this fashionable and well sought after residential suburb within walking distance of fashionable Abbeydale Road, Nether Edge central and London Road with their vibrant mix of independent shops, restaurants and bars along with being in easy access of central Sheffield, Millhouses Park and of course The Peak District is right up the road. With a spacious and light feel throughout the three floors of accommodation, that total an impressive 1,003 sq feet. Number 147 will be of particular interest to the professional couple, first time buyer and young family in equal measure. Offering a beautiful rear urban oasis garden, easy on road parking to the front and excellent local schooling catchments, it's easy to say that the property must be viewed to be fully appreciated.

Council Tax band: B Tenure: Leasehold

- FABULOUS THREE DOUBLE BEDROOM BAY WINDOWED VICTORIAN TERRACE
- STUNNING CITY SKYLINE VIEWS TO THE REAR
- DOUBLE REAR OFF SHOT EASY ON ROAD PARKING AND PRIVATE REAR GARDEN
- HEART OF ULTRA POPULAR NETHER EDGE SUBURB
- EXCELLENT SCHOOLING CATCHMENTS INCLUDING MERCIA SECONDARY
- FASHIONABLE ABBEYDALE ROAD AND NETHER EDGE CENTRAL A SHORT STROLL
- EASY ACCESS TO URBAN GREEN SPACES MILLHOUSES PARK AND CENTRAL SHEFFIELD
- PERFECT FOR THE PROFESSIONAL COUPLE FIRST BUY OR YOUNG FAMILY ALIKE