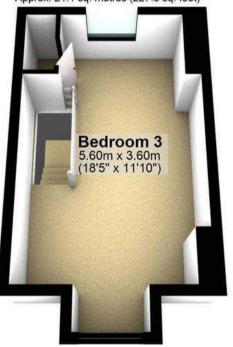

# Second Floor

Approx. 21.1 sq. metres (227.5 sq. feet)

0114 268 8533 info@whitehornes.com www.whitehornes.com