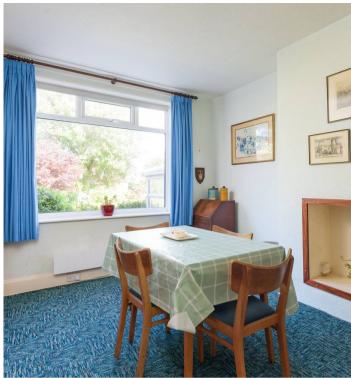

## **Ground Floor** Approx. 51.9 sq. metres (558.8 sq. feet) **First Floor** Approx. 47.8 sq. metres (514.2 sq. feet) Store Kitchen **Bathroom** Dining 2.50m x 1.91m (8'3" x 6'3") Room **Bedroom 2** 4.01m x 3.36m 4.01m x 3.36m WC. (13'2" x 11') (13'2" x 11') WC Landing 3.20m x 1.91m (10'6" x 6'3") Garage 4.50m x 2.20m Bedroom 3 (14'9" x 7'3") Lounge 4.18m x 2.20m 3.90m x 3.60m (13'8" x 7'3") **Bedroom 1** (12'10" x 11'10") 3.00m x 3.60m (9'10" x 11'10") Bedroom 4 Entrance 2.00m x 1.67m (6'7" x 5'6") Hall