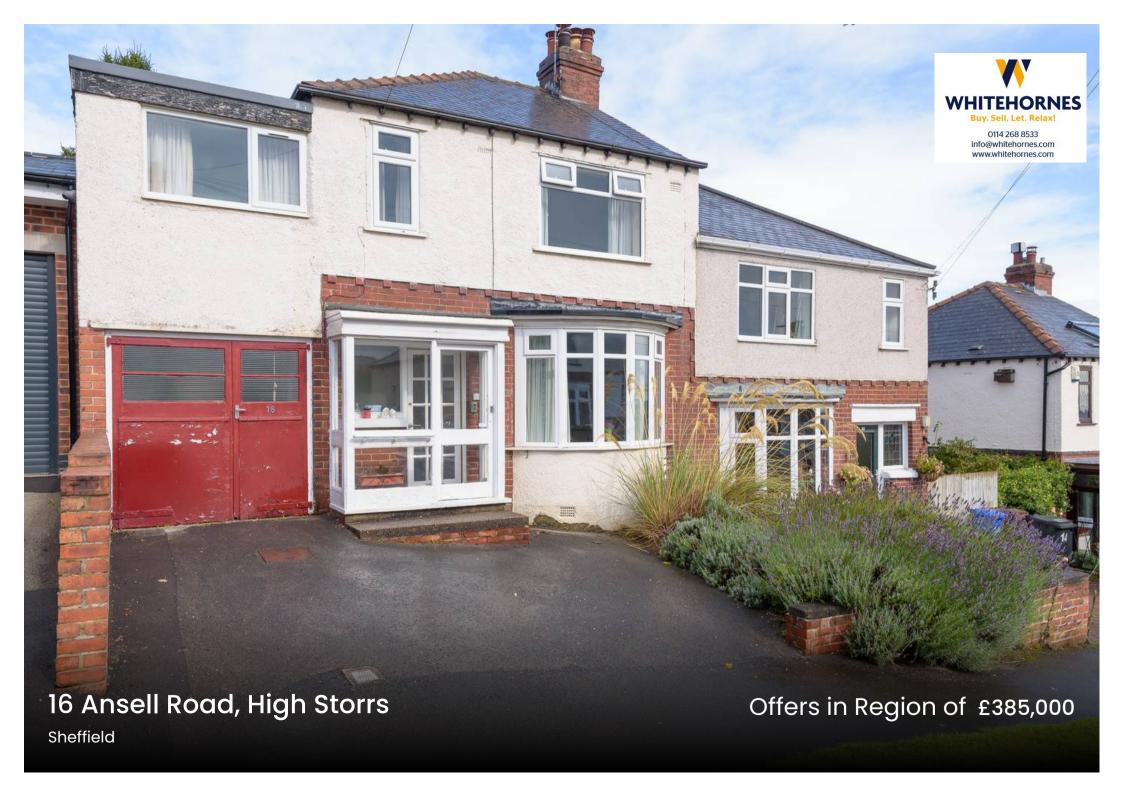

## 16 Ansell Road

High Storrs, Sheffield

An incredible rare opportunity has arisen to purchase this lovely four bedroom, bay windowed, semi detached family home. Having been extended to the side over the garage already but allowing plenty of additional potential subject to planning to further extend to the rear and loft if required. Offering the new buyers a real blank canvas from which to start from and in need of a degree of modernisation but the opportunity is there to create a forever family home. With two spacious, light and versatile floors of accommodation that total an impressive 1,073 sq feet together with off road parking, garage and wonderful rear private family garden. Enjoying some incredible views to the rear towards Endcliffe park and the city skyline it's easy to say that this property will be particularly popular with the growing family market. Offered to the open market with the huge benefit of no upward chain and immediate vacant possession, number 16 is placed within the very heart of this ultra popular residential suburb of High Storrs on the south west

Council Tax band: C Tenure: Freehold

- FOUR BEDROOM EXTENDED BAY WINDOWED SEMI DETACHED FAMILY HOME
- HEART OF ULTRA POPULAR GREYSTONES SUBURB ON THE SOUTH WEST OF THE CITY
- OFF ROAD PARKING GARAGE AND LOVELY REAR PRIVATE GARDEN
- WONDERFUL VIEWS TO THE REAR TOWARDS CENTRAL SHEFFIELD AND BEYOND
- EXCELLENT SCHOOLING CATCHMENTS INCLUDING
  ECCLESALL JUNIORS AND HIGH STORRS SECONDARY
- AVAILABLE TO MARKET WITH NO UPWARD CHAIN AND VACANT POSSESSION