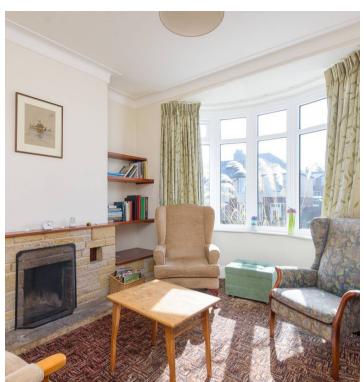

## **Ground Floor** Approx. 51.9 sq. metres (558.8 sq. feet) **First Floor** Approx. 47.8 sq. metres (514.2 sq. feet) Store Kitchen **Bathroom** Dining 2.50m x 1.91m (8'3" x 6'3") Room **Bedroom 2** 4.01m x 3.36m 4.01m x 3.36m WC. (13'2" x 11') (13'2" x 11') WC Landing 3.20m x 1.91m (10'6" x 6'3") Garage 4.50m x 2.20m Bedroom 3 (14'9" x 7'3") Lounge 4.18m x 2.20m 3.90m x 3.60m (13'8" x 7'3") **Bedroom 1** (12'10" x 11'10") 3.00m x 3.60m (9'10" x 11'10") Bedroom 4 Entrance 2.00m x 1.67m (6'7" x 5'6") Hall