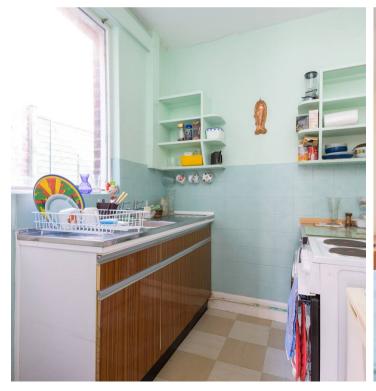

## **Ground Floor** Approx. 51.9 sq. metres (558.8 sq. feet) **First Floor** Approx. 47.8 sq. metres (514.2 sq. feet) Store Kitchen **Bathroom** Dining 2.50m x 1.91m (8'3" x 6'3") Room **Bedroom 2** 4.01m x 3.36m 4.01m x 3.36m WC. (13'2" x 11') (13'2" x 11') WC Landing 3.20m x 1.91m (10'6" x 6'3") Garage 4.50m x 2.20m Bedroom 3 (14'9" x 7'3") Lounge 4.18m x 2.20m 3.90m x 3.60m (13'8" x 7'3") **Bedroom 1** (12'10" x 11'10") 3.00m x 3.60m (9'10" x 11'10") Bedroom 4 Entrance 2.00m x 1.67m (6'7" x 5'6") Hall