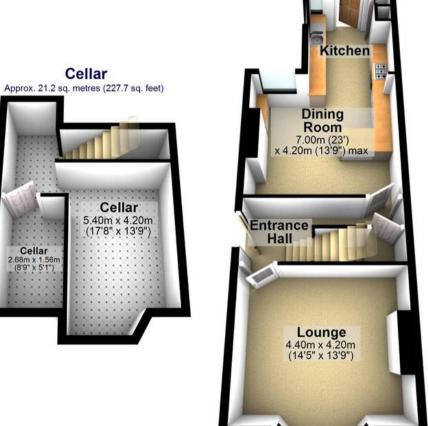

ess to the private garden, offering a seamless indoor-outdoor lifestyle. Additionally, there is easy on-road parking to the front. The sizeable cellar offers the exciting opportunity for a full conversion, providing the potential to add value in the future. Buzzing Nether Edge Village feel centre and Abbeydale Road, just moments away, host an array of independent cafes and

Council Tax band: B Tenure: Leasehold

- FABULOUS FOUR DOUBLE BEDROOM PERIOD VILLA TERRACED
- THREE FLOORS OF ACCOMMODATION TOTALLING AN IMPRESSIVE 1,693 SQ FEET
- DOUBLE REAR OFF SHOT PRIVATE GARDEN AND EASY ON ROAD PARKING TO THE FRONT
- HEART OF UKTRA POPULAR NETHER EDGE ON THE SOUTH WEST OF THE CITY
- EXCELLENT LOCAL SCHOOL CATCHMENTS

















#### **Ground Floor**

Approx. 47.5 sq. metres (511.1 sq. feet)



Cellar

#### **First Floor**

Approx. 53.8 sq. metres (578.7 sq. feet)



### Second Floor

Approx. 34.9 sq. metres (376.0 sq. feet)





0114 268 8533 info@whitehornes.com www.whitehornes.com