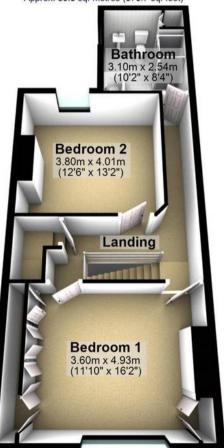

dditionally, there is easy on-road parking to the front. The sizeable cellar offers the exciting opportunity for a full conversion, providing the potential to add value in the future. Buzzing Nether Edge Village feel centre and Abbeydale Road, just moments away, host an array of independent cafes and

Council Tax band: B Tenure: Leasehold

- FABULOUS FOUR DOUBLE BEDROOM PERIOD VILLA TERRACED
- THREE FLOORS OF ACCOMMODATION TOTALLING AN IMPRESSIVE 1,693 SQ FEET
- DOUBLE REAR OFF SHOT PRIVATE GARDEN AND EASY ON ROAD PARKING TO THE FRONT
- HEART OF UKTRA POPULAR NETHER EDGE ON THE SOUTH WEST OF THE CITY
- EXCELLENT LOCAL SCHOOL CATCHMENTS

















#### **Ground Floor**

Approx. 47.5 sq. metres (511.1 sq. feet)



Cellar

#### **First Floor**

Approx. 53.8 sq. metres (578.7 sq. feet)



### Second Floor

Approx. 34.9 sq. metres (376.0 sq. feet)





0114 268 8533 info@whitehornes.com www.whitehornes.com