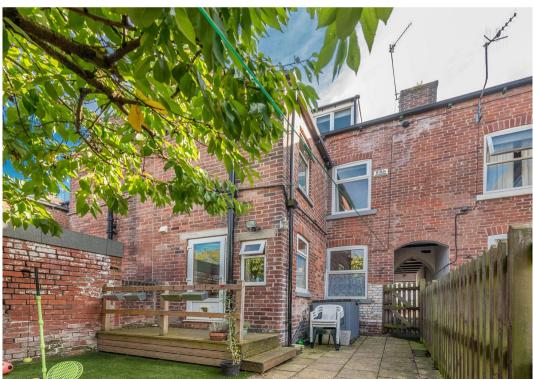

# Nether Edge, Sheffield

Nestled in the heart of the ultra-popular Nether Edge on the south-western outskirts of the city, this fabulous four double bedroom period villa terraced property presents a covetable blend of character and modern convenience. Spanning three floors and offering an impressive total of 1,693 sq feet, this home is ideal for a family seeking space or a professional couple. With excellent local school catchments including Mercia and High Storrs Secondary, this property stands out as a rare find in a sought-after area. The spacious living areas are complemented by a beautiful fitted open plan dining kitchen with easy access to the private garden, offering a seamless indoor-outdoor lifestyle. Additionally, there is easy on-road parking to the front. The sizeable cellar offers the exciting opportunity for a full conversion, providing the potential to add value in the future. Buzzing Nether Edge Village feel centre and Abbeydale Road, just moments away, host an array of independent cafes and

Council Tax band: B Tenure: Leasehold

- FABULOUS FOUR DOUBLE BEDROOM PERIOD VILLA TERRACED
- THREE FLOORS OF ACCOMMODATION TOTALLING AN IMPRESSIVE 1,693 SQ FEET
- DOUBLE REAR OFF SHOT PRIVATE GARDEN AND EASY ON ROAD PARKING TO THE FRONT
- HEART OF UKTRA POPULAR NETHER EDGE ON THE SOUTH WEST OF THE CITY
- EXCELLENT LOCAL SCHOOL CATCHMENTS