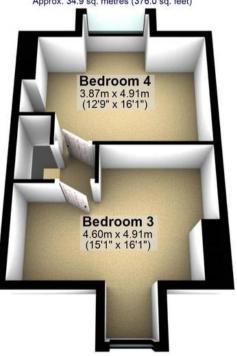

### Second Floor

Approx. 34.9 sq. metres (376.0 sq. feet)

0114 268 8533 info@whitehornes.com www.whitehornes.com