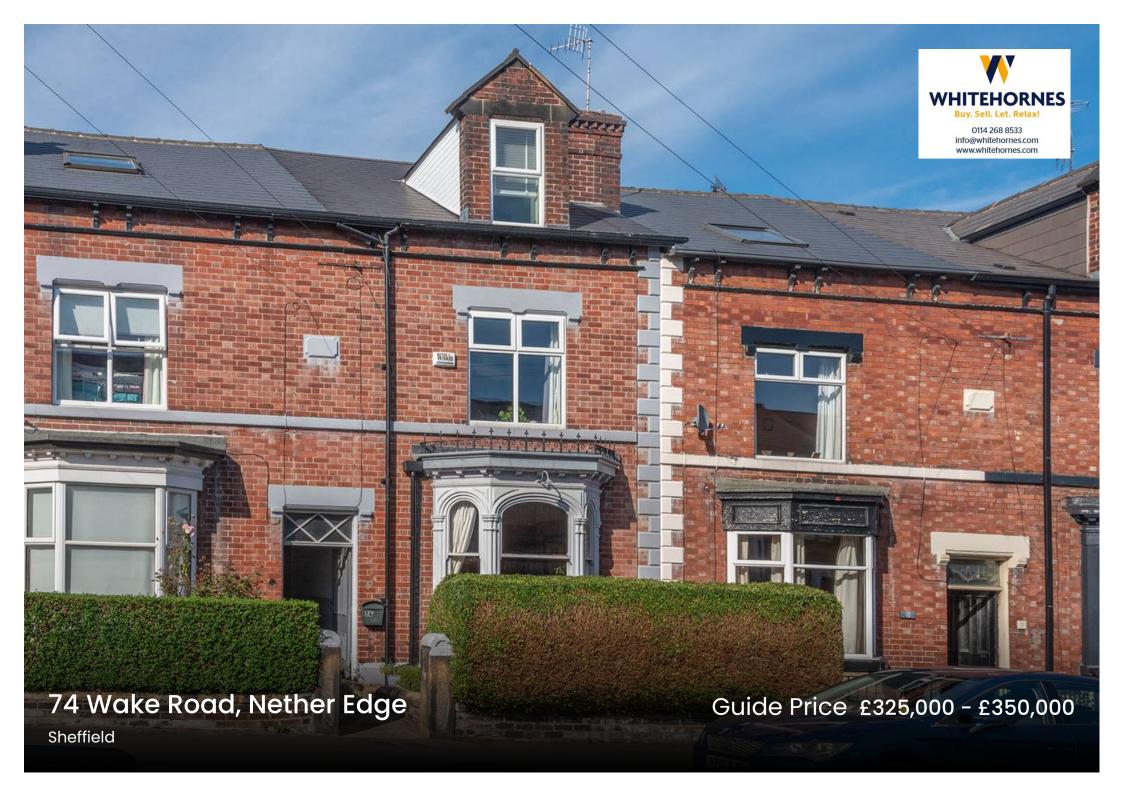

## 74 Wake Road

# Nether Edge, Sheffield

Nestled in the heart of the ultra-popular Nether Edge on the south-western outskirts of the city, this fabulous four double bedroom period villa terraced property presents a covetable blend of character and modern convenience. Spanning three floors and offering an impressive total of 1,693 sq feet, this home is ideal for a family seeking space or a professional couple. With excellent local school catchments including Mercia and High Storrs Secondary, this property stands out as a rare find in a sought-after area. The spacious living areas are complemented by a beautiful fitted open plan dining kitchen with easy access to the private garden, offering a seamless indoor-outdoor lifestyle. Additionally, there is easy on-road parking to the front. The sizeable cellar offers the exciting opportunity for a full conversion, providing the potential to add value in the future. Buzzing Nether Edge Village feel centre and Abbeydale Road, just moments away, host an array of independent cafes and

Council Tax band: B Tenure: Leasehold

- FABULOUS FOUR DOUBLE BEDROOM PERIOD VILLA TERRACED
- THREE FLOORS OF ACCOMMODATION TOTALLING AN IMPRESSIVE 1,693 SQ FEET
- DOUBLE REAR OFF SHOT PRIVATE GARDEN AND EASY ON ROAD PARKING TO THE FRONT
- HEART OF UKTRA POPULAR NETHER EDGE ON THE SOUTH WEST OF THE CITY
- EXCELLENT LOCAL SCHOOL CATCHMENTS