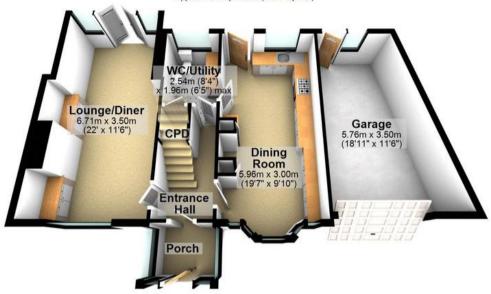

ng through dining room, and a modern kitchen diner, WC and utility room. Upstairs, the property houses five well-appointed bedrooms. In addition to its superb internal layout, this

Council Tax band: C Tenure: Freehold

- FABULOUS FIVE BEDROOM DOUBLE FRONTED BAY WINDOWED SEMI-DETACHED
- TASTEFULLY EXTENDED TO THE REAR AND SIDE
- TWO INCREDIBLE FLOORS OF ACCOMMODATION TOTALLING AN IMPRESSIVE 1,455 SQ FEET
- EXCELLENT LOCAL SCHOOLING CATCHMENTS AVAILABLE
- INCREDIBLY RARE OPPORTUNITY TO MARKET WITH VIEWING ESSENTIAL
- PERFECTLY SET UP TO CATER FOR THE GROWING FAMILY MARKET
- HEART OF ULTRA POPULAR BEAUCHIEF ON THIS SOUGHT AFTER RESIDENTIAL ROAD
- VIEWS TOWARDS THE GOLF COURSE AND BEAUCHIEF
   APPEY TO THE EPONT.

















## **Ground Floor**

Approx. 72.7 sq. metres (782.1 sq. feet)



## First Floor

Bedroom 5
2.54m x 3.00m
(8'4" x 9'10")

Bedroom 3
2.95m (9'6") max
x 2.30m (7'7")

Bedroom 3
2.91m (9'6") max
x 2.90m (9'6")

Landing



O114 268 8533 info@whitehornes.com www.whitehornes.com