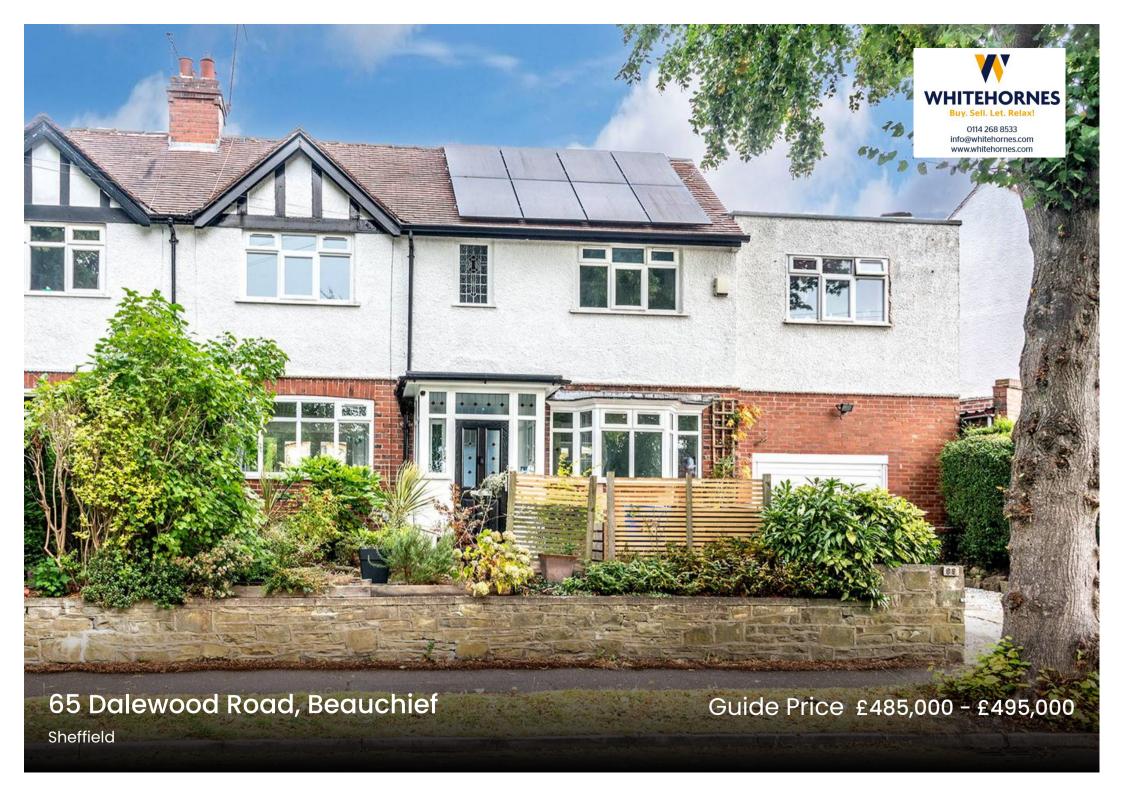

## 65 Dalewood Road

Beauchief, Sheffield

Situated in the heart of the highly desirable area of Beauchief, this fabulous five-bedroom double fronted bay windowed semi-detached house offers a rare opportunity for those seeking an exceptional family home. This tastefully extended property provides a peaceful setting with stunning views towards the golf course and Beauchief Abbey to the front. Spread across two incredible floors of accommodation, totalling an impressive 1,455 sq. feet, this beautifully presented home has been thoughtfully designed to cater for the growing family market. The spacious interior is complemented by a wealth of natural light, creating a warm and inviting atmosphere throughout. The ground floor features a porch, welcoming entrance hall, a generously proportioned living through dining room, and a modern kitchen diner, WC and utility room. Upstairs, the property houses five well-appointed bedrooms. In addition to its superb internal layout, this

Council Tax band: C Tenure: Freehold

- FABULOUS FIVE BEDROOM DOUBLE FRONTED BAY WINDOWED SEMI-DETACHED
- TASTEFULLY EXTENDED TO THE REAR AND SIDE
- TWO INCREDIBLE FLOORS OF ACCOMMODATION TOTALLING AN IMPRESSIVE 1,455 SQ FEET
- EXCELLENT LOCAL SCHOOLING CATCHMENTS AVAILABLE
- INCREDIBLY RARE OPPORTUNITY TO MARKET WITH VIEWING ESSENTIAL
- PERFECTLY SET UP TO CATER FOR THE GROWING FAMILY MARKET
- HEART OF ULTRA POPULAR BEAUCHIEF ON THIS SOUGHT AFTER RESIDENTIAL ROAD
- VIEWS TOWARDS THE GOLF COURSE AND BEAUCHIEF
   APPEY TO THE EPONT.