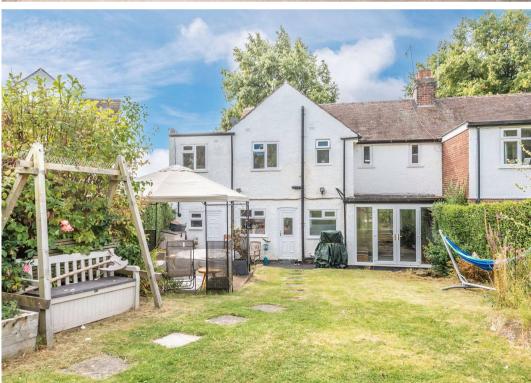

## 65 Dalewood Road

Beauchief, Sheffield

Situated in the heart of the highly desirable area of Beauchief, this fabulous five-bedroom double fronted bay windowed semi-detached house offers a rare opportunity for those seeking an exceptional family home. This tastefully extended property provides a peaceful setting with stunning views towards the golf course and Beauchief Abbey to the front. Spread across two incredible floors of accommodation, totalling an impressive 1,455 sq. feet, this beautifully presented home has been thoughtfully designed to cater for the growing family market. The spacious interior is complemented by a wealth of natural light, creating a warm and inviting atmosphere throughout. The ground floor features a porch, welcoming entrance hall, a generously proportioned living through dining room, and a modern kitchen diner, WC and utility room. Upstairs, the property houses five well-appointed bedrooms. In addition to its superb internal layout, this