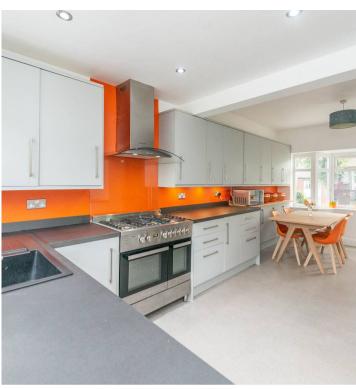

## 65 Dalewood Road

Beauchief, Sheffield

Situated in the heart of the highly desirable area of Beauchief, this fabulous five-bedroom double fronted bay windowed semi-detached house offers a rare opportunity for those seeking an exceptional family home. This tastefully extended property provides a peaceful setting with stunning views towards the golf course and Beauchief Abbey to the front. Spread across two incredible floors of accommodation, totalling an impressive 1,455 sq. feet, this beautifully presented home has been thoughtfully designed to cater for the growing family market. The spacious interior is complemented by a wealth of natural light, creating a warm and inviting atmosphere throughout. The ground floor features a porch, welcoming entrance hall, a generously proportioned living through dining room, and a modern kitchen diner, WC and utility room. Upstairs, the property houses five well-appointed bedrooms. In addition to its superb internal layout, this