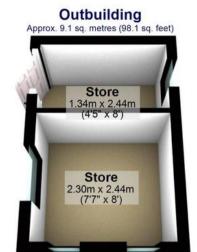

## Basement

First Floor

Second Floor

Approx. 26.2 sq. metres (282.1 sq. feet) Landing 2.33m x 2.58m (7'8" x 8'5") Bedroom 2 5.75m x 4.56m (18'10" x 14'11")

Total area: approx. 122.0 sq. metres (1312.7 sq. feet)