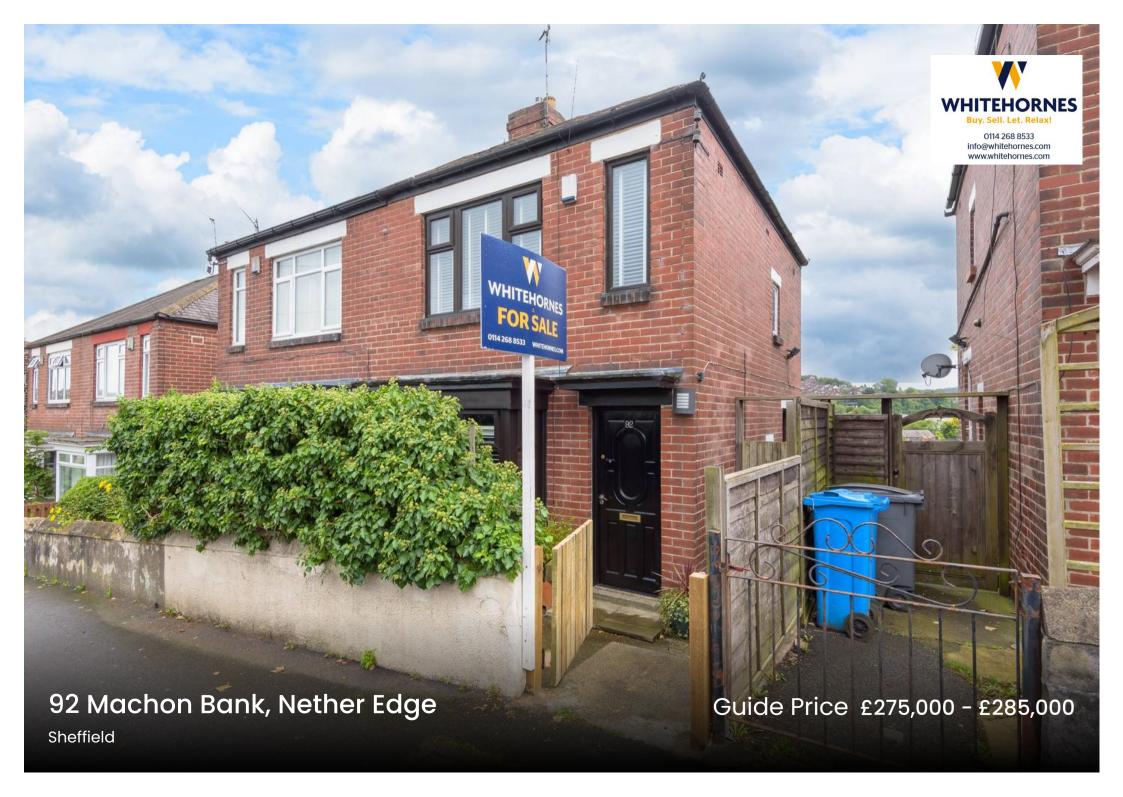

## 92 Machon Bank

Nether Edge, Sheffield

An absolutely stunning, immaculately presented and very well proportioned three bedroom, bay windowed, semi detached home. Finished internally to a super high standard with no expense spared by the current vendors, that blends the original features, character and charm and blends them effortlessly with a cool contemporary vibe that is pitch perfect for the professional couple or young family alike. Offering up four beautiful and incredibly flexible floors of accommodation that total an impressive 1,312 sq together with some fabulous rear views, garden office, easy on road parking and private rear sizeable garden. Located in the heart of well sought after Netehr Edge on the south west of the city the property falls within catchment for excellent schools including Mercia secondary. Numerous independent local cafes, eateries and shops are a short stroll within fashionable Abbeydale and London Road. Chelsea park is close by as are urban green spaces and not forgetting The Peak District is up the road

Council Tax band: A Tenure: Leasehold

- STUNNING THREE BEDROOM SEMI DETACHED HOME
- VERSATILE ACCOMMODATION ACROSS FOUR FLOORS TOTALLING 1,312 SQ FEET
- FINISHED INTERNALLY TO A SUPER HIGH STANDARD WITH NO EXPENSE SPARED BY THE CURRENT VENDORS
- COMBINING A CONTEMPORARY VIBE THAT REALLY NEEDS TO BE VIEWED TO BE FULLY APPRECIATED
- LOCATED IN TGE HEART OF FASHIONABLE OF NETHER EDGE
- SHORT STROLL TO ABBEYDALE ROAD AND LONDON ROAD INDEPENDENT AMENITIES