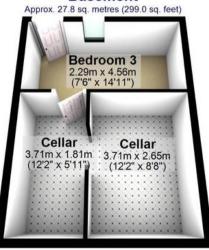

## Basement

First Floor

Second Floor

Approx. 26.2 sq. metres (282.1 sq. feet) Landing 2.33m x 2.58m (7'8" x 8'5") Bedroom 2 5.75m x 4.56m (18'10" x 14'11")

Total area: approx. 122.0 sq. metres (1312.7 sq. feet)