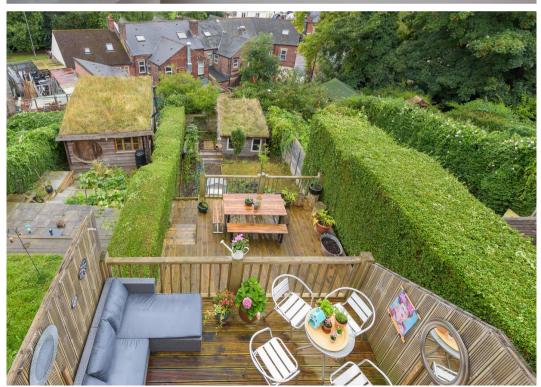

## 92 Machon Bank

Nether Edge, Sheffield

An absolutely stunning, immaculately presented and very well proportioned three bedroom, bay windowed, semi detached home. Finished internally to a super high standard with no expense spared by the current vendors, that blends the original features, character and charm and blends them effortlessly with a cool contemporary vibe that is pitch perfect for the professional couple or young family alike. Offering up four beautiful and incredibly flexible floors of accommodation that total an impressive 1,312 sq together with some fabulous rear views, garden office, easy on road parking and private rear sizeable garden. Located in the heart of well sought after Netehr Edge on the south west of the city the property falls within catchment for excellent schools including Mercia secondary. Numerous independent local cafes, eateries and shops are a short stroll within fashionable Abbeydale and London Road. Chelsea park is close by as are urban green spaces and not forgetting The Peak District is up the road