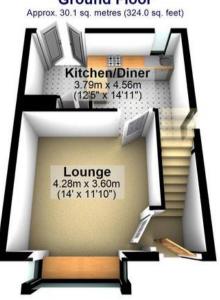

## Basement

First Floor

Second Floor

Approx. 26.2 sq. metres (282.1 sq. feet) Landing 2.33m x 2.58m (7'8" x 8'5") Bedroom 2 5.75m x 4.56m (18'10" x 14'11")

Total area: approx. 122.0 sq. metres (1312.7 sq. feet)