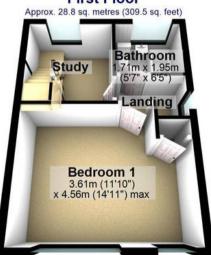

## Basement

First Floor

Second Floor

Approx. 26.2 sq. metres (282.1 sq. feet) Landing 2.33m x 2.58m (7'8" x 8'5") Bedroom 2 5.75m x 4.56m (18'10" x 14'11")

Total area: approx. 122.0 sq. metres (1312.7 sq. feet)